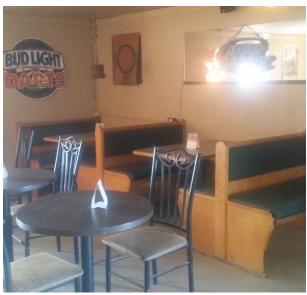

#### PROPERTY OVERVIEW

Full bar with #6 liquor license, pool tables, dance floor, sound system and a separate bar in dance hall. Building will accommodate several hundred patrons. The outdoor area includes picnic tables, and an outdoor barbecue. Food must be provided by patrons.