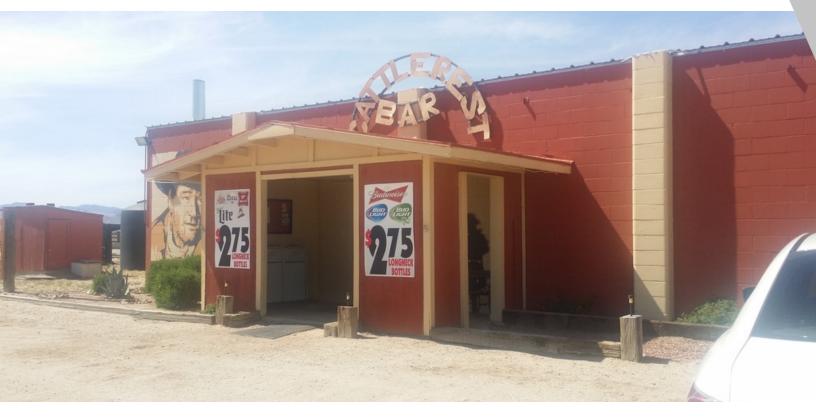

#### PROPERTY OVERVIEW

Full bar with #6 liquor license, pool tables, dance floor, sound system and a separate bar in dance hall. Building will accommodate several hundred patrons. The outdoor area includes picnic tables, and an outdoor barbecue. Food must be provided by patrons.

#### PROPERTY FEATURES

- Originally, this property was a rest stop for cattle being transported to other cities. The law requires that cattle be rested every 14 hours.
- Loading chutes for loading and unloading cattle.