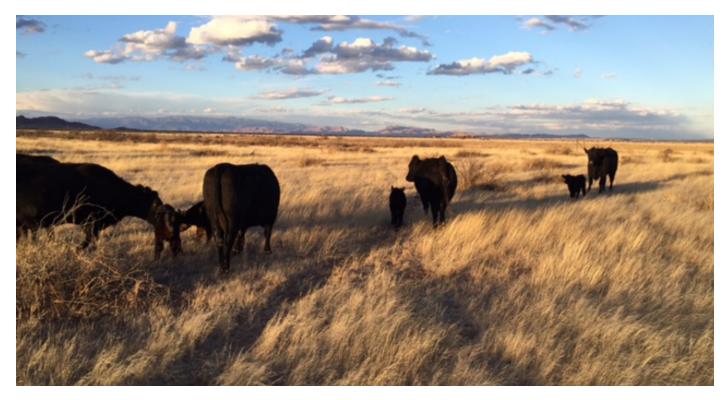

#### PROPERTY FEATURES

- Originally, this property was a rest stop for cattle being transported to other cities. The law requires that cattle be rested every 14 hours.
- Loading chutes for loading and unloading cattle.