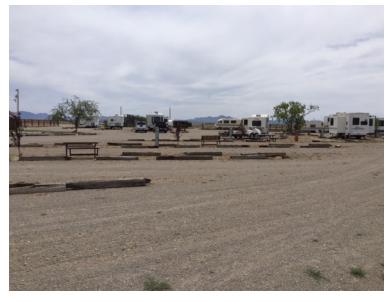

Property includes fourteen RV rental spaces with electricity, water and waste disposal to each space. Space available for many more RV spaces. Many tenants return annually.

Includes a residence of approximately 1,500 SF. 2 BR, 1 BA. Needs remodeling to make it livable.