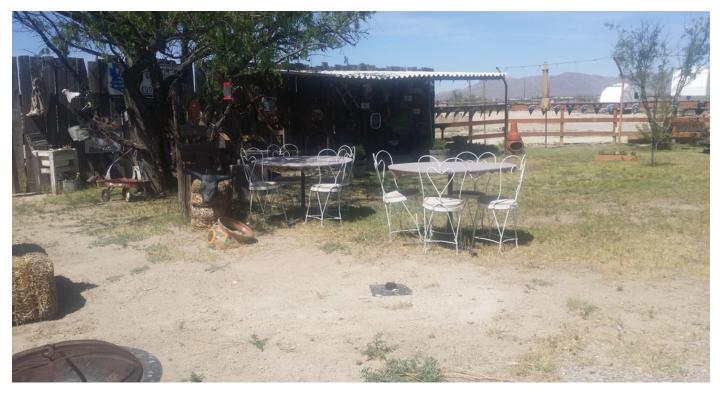

#### PROPERTY OVERVIEW

Full bar with #6 liquor license, pool tables, dance floor, sound system and a separate bar in dance hall. Building will accommodate several hundred patrons. The outdoor area includes picnic tables, and an outdoor barbecue. Food must be provided by patrons.

Property includes fourteen RV rental spaces with electricity, water and waste disposal to each space. Space available for many more RV spaces. Many tenants return annually.

Includes a residence of approximately 1,500 SF. 2 BR, 1 BA. Needs remodeling to make it livable.