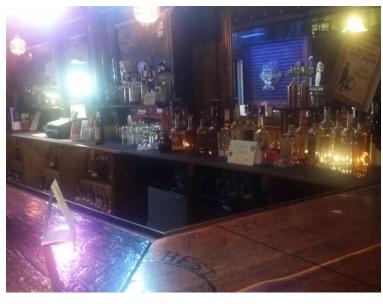

#### PROPERTY OVERVIEW

Full bar with #6 liquor license, pool tables, dance floor, sound system and a separate bar in dance hall. Building will accommodate several hundred patrons. The outdoor area includes picnic tables, and an outdoor barbecue. Food must be provided by patrons.