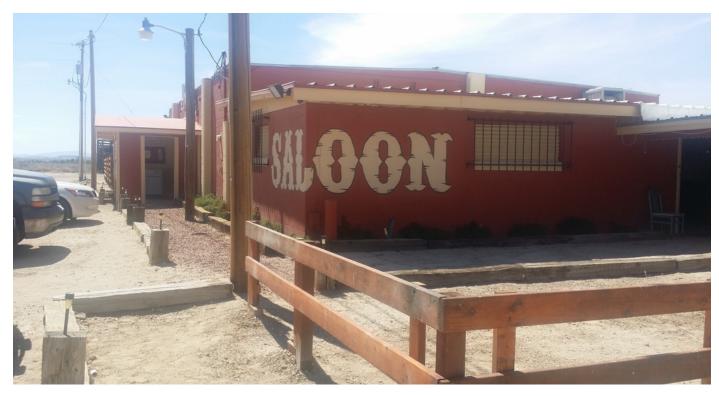

#### PROPERTY OVERVIEW

Full bar with #6 liquor license, pool tables, dance floor, sound system and a separate bar in dance hall. Building will accommodate several hundred patrons. The outdoor area includes picnic tables, and an outdoor barbecue. Food must be provided by patrons.