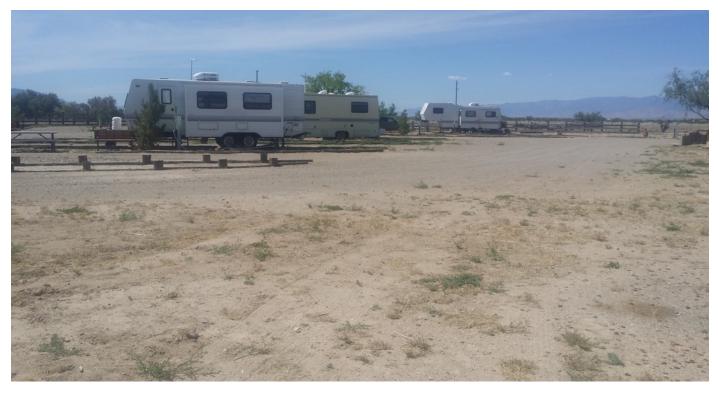

Property includes fourteen RV rental spaces with electricity, water and waste disposal to each space. Space available for many more RV spaces. Many tenants return annually.

Includes a residence of approximately 1,500 SF. 2 BR, 1 BA. Needs remodeling to make it livable.