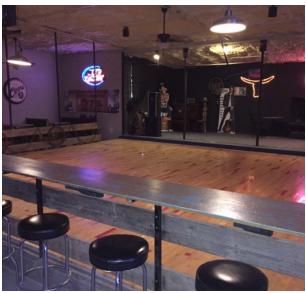

#### PROPERTY OVERVIEW

Full bar with #6 liquor license, pool tables, dance floor, sound system and a separate bar in dance hall. Building will accommodate several hundred patrons. The outdoor area includes picnic tables, and an outdoor barbecue. Food must be provided by patrons.