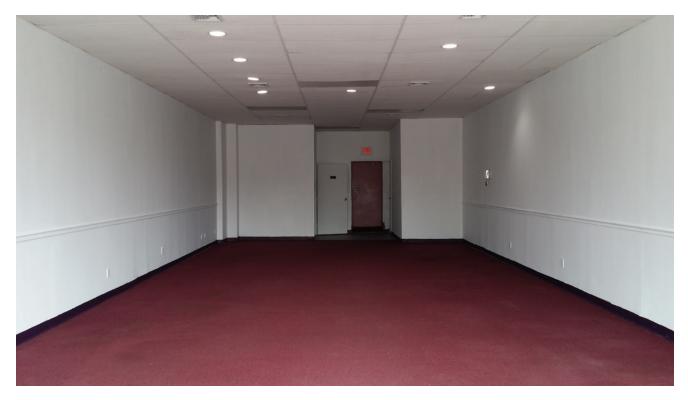

## **PROPERTY OVERVIEW**

Storefront for lease with full basement for storage. Can be office or retail

New ceilings, freshly painted, bathroom updated.

## PROPERTY FEATURES

- New Ceilings
- Freshly Painted
- Newly Renovated Bathroom
- Fell Basement for Storage