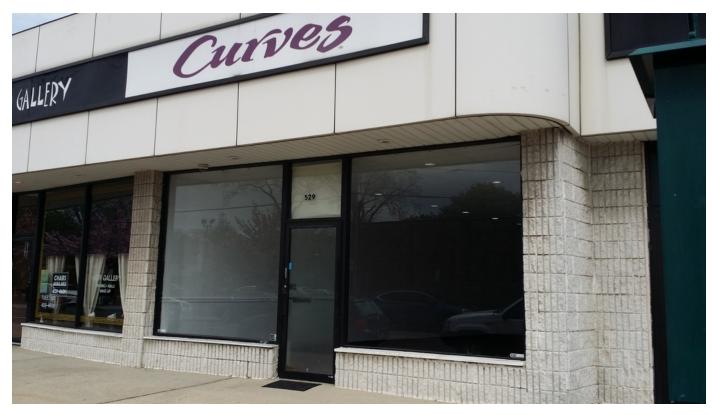

# **RETAIL FOR LEASE**

529 Bedford Ave, Bellmore, NY 11710

| SPACE            | SPACE USE     | LEASE RATE        | LEASE TYPE | SIZE (SF) | AVAILABILITY |
|------------------|---------------|-------------------|------------|-----------|--------------|
| 529 Bedford Ave. | Street Retail | \$2,400 PER MONTH | Base Rent  | 1,360 SF  | VACANT       |

## **PROPERTY OVERVIEW**

Storefront for lease with full basement for storage. Can be office or retail

New ceilings, freshly painted, bathroom updated.