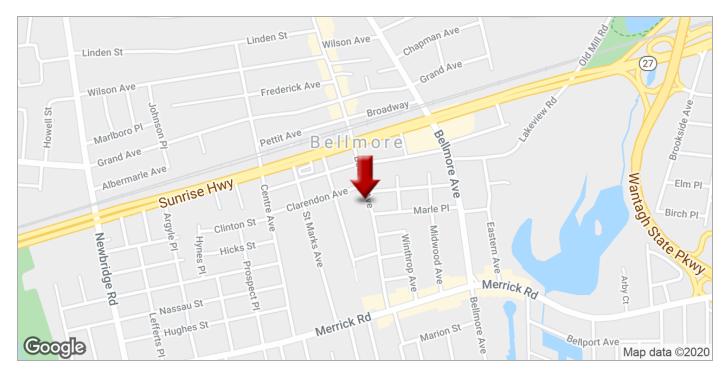

# **RETAIL FOR LEASE**

529 Bedford Ave, Bellmore, NY 11710

| SPACE            | SPACE USE     | LEASE RATE        | LEASE TYPE | SIZE (SF) | AVAILABILITY |
|------------------|---------------|-------------------|------------|-----------|--------------|
| 529 Bedford Ave. | Street Retail | \$2,400 PER MONTH | Base Rent  | 1,360 SF  | VACANT       |