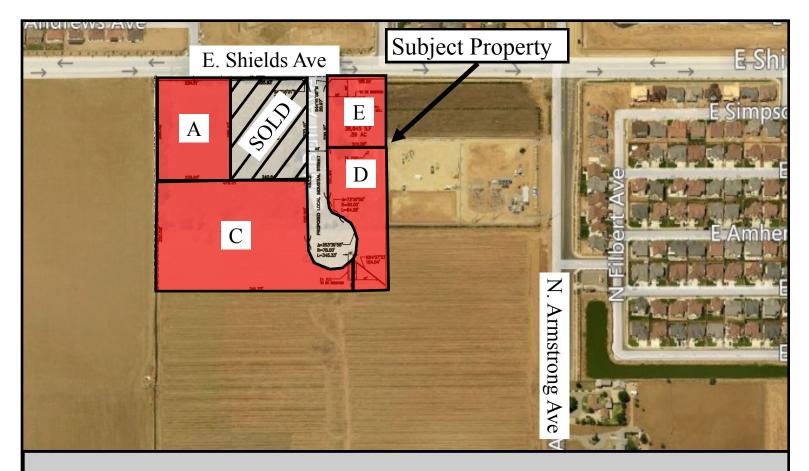

Shields and Armstrong, Fresno, CA

- Parcels ranging from 0.89 acres to 3.56 acres
- Fully improved, shovel ready lots
- Zoned C-M (Commercial or Light Manufacturing)
- Located near Fresno International Airport

### **Property Information:**

| Zoning:                            | C-M, Commercial and Light Manufacturing                                                                                       |                                                            |                   |                                     |                                                          |
|------------------------------------|-------------------------------------------------------------------------------------------------------------------------------|------------------------------------------------------------|-------------------|-------------------------------------|----------------------------------------------------------|
| Street Improvements<br>& Utilities | Site is shovel ready and complete with all sidewalks, curbs, gutters and all utilities                                        |                                                            |                   |                                     |                                                          |
| Location:                          | Site is located north of Freeway 180 on Shields<br>Avenue in close proximity to the Fresno/Yosemite<br>International Airport. |                                                            |                   |                                     |                                                          |
| Parcel Size & Price:               | Parcel A<br>Parcel C<br>Parcel D                                                                                              | Acres (con<br>+1.55 Ac<br>+3.56 Ac<br>+1.62 Ac<br>+0.89 Ac | res<br>res<br>res | \$6.00/SF<br>\$5.00/SF<br>\$6.00/SF | (\$405,108)<br>(\$775,368)<br>(\$423,403)<br>(\$271,379) |
| Demographics:                      | <u>1 Mile</u>                                                                                                                 | <u>3Mile</u>                                               | <u>5 M</u>        | ile                                 |                                                          |
| Population:                        | 9,227                                                                                                                         | 78,601                                                     | 233               | ,033                                |                                                          |
| Avg HH Income:                     | \$74,423                                                                                                                      | \$65,111                                                   | \$58,522          |                                     |                                                          |
| Households:                        | 2,715                                                                                                                         | 25,376                                                     | 74,386            |                                     |                                                          |
| Work Population:                   | 3,235                                                                                                                         | 26,815                                                     | 68,239            |                                     |                                                          |
| Traffic Counts:                    | 15,000 Per day on Shields Ave                                                                                                 |                                                            |                   |                                     |                                                          |