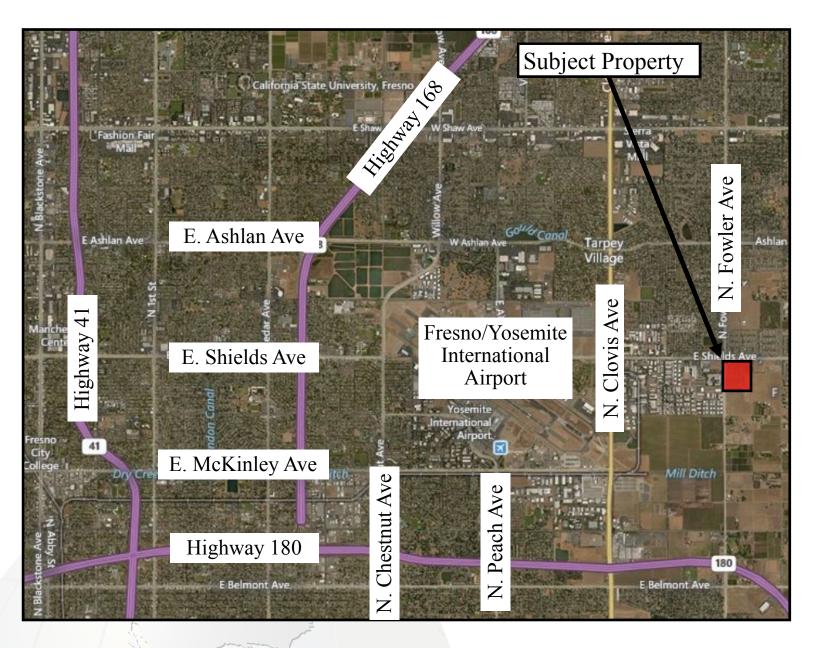

### **Property Information:**

| Zoning:                            | C-M, Commercial and Light Manufacturing                                                                                       |                                                            |                   |                                     |                                                          |
|------------------------------------|-------------------------------------------------------------------------------------------------------------------------------|------------------------------------------------------------|-------------------|-------------------------------------|----------------------------------------------------------|
| Street Improvements<br>& Utilities | Site is shovel ready and complete with all sidewalks, curbs, gutters and all utilities                                        |                                                            |                   |                                     |                                                          |
| Location:                          | Site is located north of Freeway 180 on Shields<br>Avenue in close proximity to the Fresno/Yosemite<br>International Airport. |                                                            |                   |                                     |                                                          |
| Parcel Size & Price:               | Parcel A<br>Parcel C<br>Parcel D                                                                                              | Acres (con<br>+1.55 Ac<br>+3.56 Ac<br>+1.62 Ac<br>+0.89 Ac | res<br>res<br>res | \$6.00/SF<br>\$5.00/SF<br>\$6.00/SF | (\$405,108)<br>(\$775,368)<br>(\$423,403)<br>(\$271,379) |
| Demographics:                      | <u>1 Mile</u>                                                                                                                 | <u>3Mile</u>                                               | <u>5 M</u>        | ile                                 |                                                          |
| Population:                        | 9,227                                                                                                                         | 78,601                                                     | 233               | ,033                                |                                                          |
| Avg HH Income:                     | \$74,423                                                                                                                      | \$65,111                                                   | \$58,522          |                                     |                                                          |
| Households:                        | 2,715                                                                                                                         | 25,376                                                     | 74,386            |                                     |                                                          |
| Work Population:                   | 3,235                                                                                                                         | 26,815                                                     | 68,239            |                                     |                                                          |
| Traffic Counts:                    | 15,000 Per day on Shields Ave                                                                                                 |                                                            |                   |                                     |                                                          |