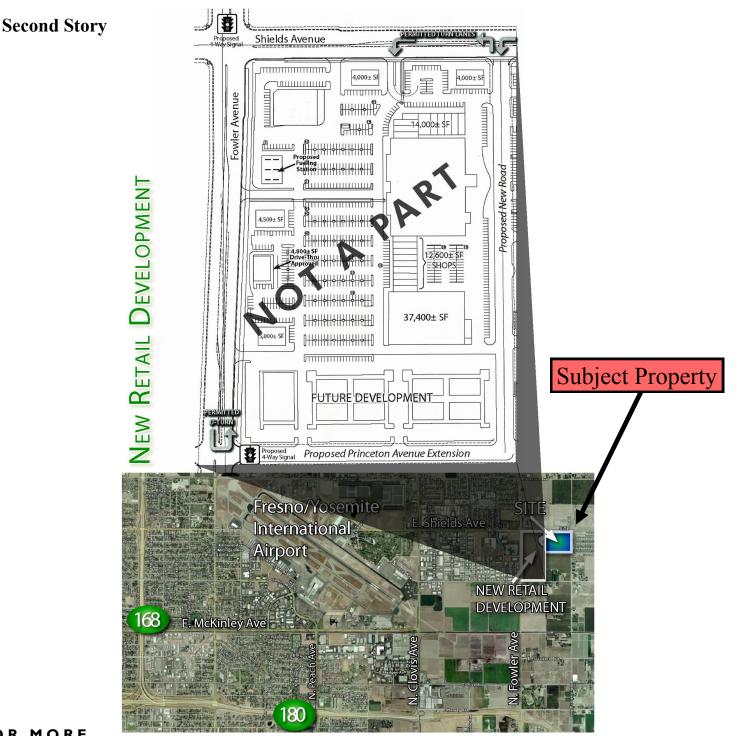

### **Property Information:**

| Zoning:                            | C-M, Commercial and Light Manufacturing                                                                                       |                                                            |                   |                                     |                                                          |
|------------------------------------|-------------------------------------------------------------------------------------------------------------------------------|------------------------------------------------------------|-------------------|-------------------------------------|----------------------------------------------------------|
| Street Improvements<br>& Utilities | Site is shovel ready and complete with all sidewalks, curbs, gutters and all utilities                                        |                                                            |                   |                                     |                                                          |
| Location:                          | Site is located north of Freeway 180 on Shields<br>Avenue in close proximity to the Fresno/Yosemite<br>International Airport. |                                                            |                   |                                     |                                                          |
| Parcel Size & Price:               | Parcel A<br>Parcel C<br>Parcel D                                                                                              | Acres (con<br>+1.55 Ac<br>+3.56 Ac<br>+1.62 Ac<br>+0.89 Ac | res<br>res<br>res | \$6.00/SF<br>\$5.00/SF<br>\$6.00/SF | (\$405,108)<br>(\$775,368)<br>(\$423,403)<br>(\$271,379) |
| Demographics:                      | <u>1 Mile</u>                                                                                                                 | <u>3Mile</u>                                               | <u>5 M</u>        | ile                                 |                                                          |
| Population:                        | 9,227                                                                                                                         | 78,601                                                     | 233               | ,033                                |                                                          |
| Avg HH Income:                     | \$74,423                                                                                                                      | \$65,111                                                   | \$58,522          |                                     |                                                          |
| Households:                        | 2,715                                                                                                                         | 25,376                                                     | 74,386            |                                     |                                                          |
| Work Population:                   | 3,235                                                                                                                         | 26,815                                                     | 68,239            |                                     |                                                          |
| Traffic Counts:                    | 15,000 Per day on Shields Ave                                                                                                 |                                                            |                   |                                     |                                                          |