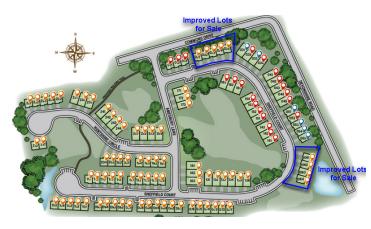

# **Amesbury Development, Commons Drive**

LAND PROPERTY FOR SALE Commons Drive, Harrisburg, PENNSYLVANIA 17112 Prof

### **EXECUTIVE SUMMARY**



### **PROPERTY SUMMARY**

| Sale Price (Phase 2):<br>Sale Price (Phase 1): | \$1,100,000<br>\$45,000 (per improved lot) |
|------------------------------------------------|--------------------------------------------|
| Municipality:                                  | Lower Paxton Township                      |
| County:                                        | Dauphin                                    |
| Tax ID:                                        | 35-043-159                                 |
| Lot Size:                                      | 11.06 Acres                                |
| Zoning:                                        | Residential                                |
| Sub Market:                                    | Colonial Park                              |
| Cr