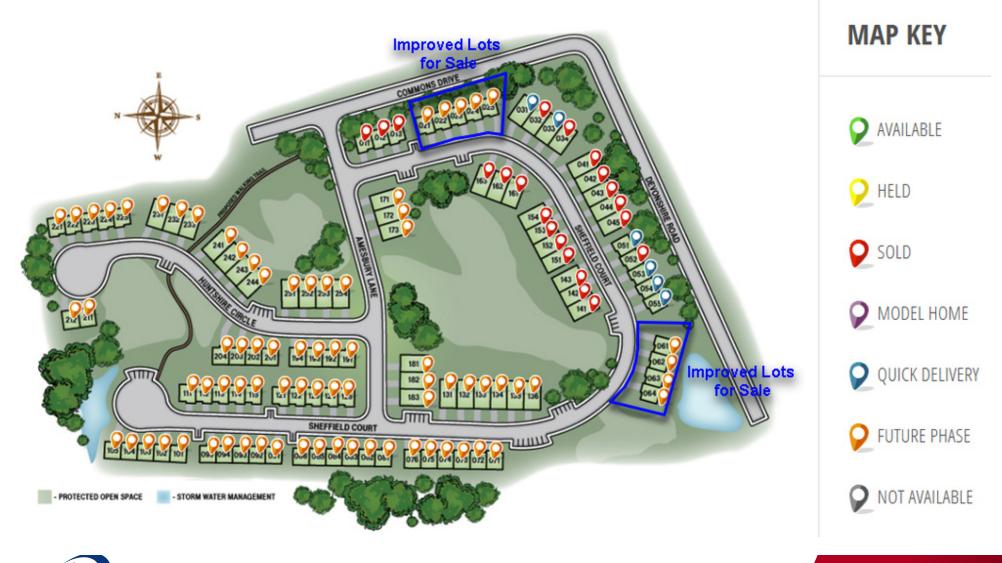

|
| Cross Streets:                                 | Devonshire/Rt. 22                          |

TCN WORLDWIDE REAL ESTATE SERVICES



### **PROPERTY HIGHLIGHTS**

Township Friendship Center.

- Phase Preliminary approvals in place for a unit 70 townhouse development.
- Phase 2 All utilities available and extended to the site.
- Phase 1 Nine (9) improved lots remaining in Phase 1 for sale at \$45,000 per improved

· Desirable central Colonial Park location within walking distance to the Lower Paxton

lot.

An active 55+ neighborhood.

· Every amenity needed is within a few minutes drive.



Chuck Heller, SIOR **Executive Vice President** 717.731.1990 x3018 cheller@landmarkcr.com

425 N. 21st Street, Suite 302, Camp Hill, PA 17011

# 2

### PHASE I IMPROVED LOTS FOR SALE





TCN WORLDWIDE REAL ESTATE SERVICES

#### Chuck Heller, SIOR

Executive Vice President 717.731.1990 x3018 cheller@landmarkcr.com

425 N. 21st Street, Suite 302, Camp Hill, PA 17011

## **Amesbury Development, Commons Drive**

LAND PROPERTY FOR SALE Commons Drive, Harrisburg, PENNSYLVANIA 17112

### **PHASE 2 PLAN**



# LANDMARK COMMERCIAL REALTY

#### Chuck Heller, SIOR

TCN WORLDWIDE REAL ESTATE SERVICES Executive Vice President 717.731.1990 x3018 cheller@landmarkcr.com

425 N. 21st Street, Suite 302, Camp Hill, PA 17011

## **Amesbury Development, Commons Drive**

LAND PROPERTY FOR SALE Commons Drive, Harrisburg, PENNSYLVANIA 17112

### **LOCATION MAP**





#### Chuck Heller, SIOR

TCN WORLDWIDE REAL ESTATE SERVICES Executive Vice President 717.731.1990 x3018 cheller@landmarkcr.com