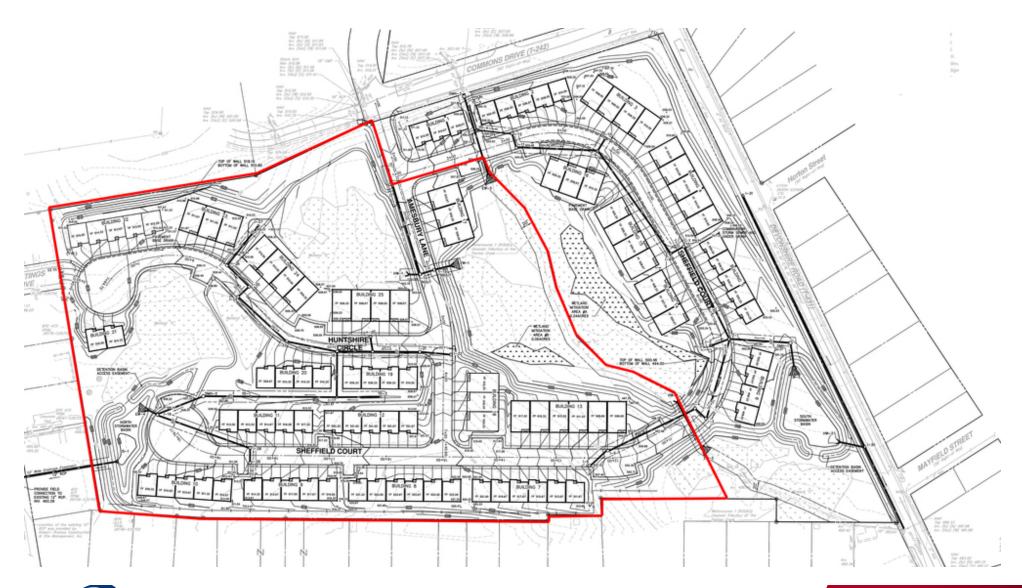

and extended to the site.
- Phase 1 Nine (9) improved lots remaining in Phase 1 for sale at \$45,000 per improved

· Desirable central Colonial Park location within walking distance to the Lower Paxton

lot.

An active 55+ neighborhood.

· Every amenity needed is within a few minutes drive.



Chuck Heller, SIOR **Executive Vice President** 717.731.1990 x3018 cheller@landmarkcr.com

425 N. 21st Street, Suite 302, Camp Hill, PA 17011

# 2

### PHASE I IMPROVED LOTS FOR SALE





TCN WORLDWIDE REAL ESTATE SERVICES

#### Chuck Heller, SIOR

Executive Vice President 717.731.1990 x3018 cheller@landmarkcr.com

425 N. 21st Street, Suite 302, Camp Hill, PA 17011

## **Amesbury Development, Commons Drive**

LAND PROPERTY FOR SALE Commons Drive, Harrisburg, PENNSYLVANIA 17112

### **PHASE 2 PLAN**



# LANDMARK COMMERCIAL REALTY

#### Chuck Heller, SIOR

TCN WORLDWIDE REAL ESTATE SERVICES Executive Vice President 717.731.1990 x3018 cheller@landmarkcr.com

425 N. 21st Street, Suite 302, Camp Hill, PA 17011

## **Amesbury Development, Commons Drive**

LAND PROPERTY FOR SALE Commons Drive, Harrisburg, PENNSYLVANIA 17112

### **LOCATION MAP**





#### Chuck Heller, SIOR

TCN WORLDWIDE REAL ESTATE SERVICES Executive Vice President 717.731.1990 x3018 cheller@landmarkcr.com

425 N. 21st Street, Suite 302, Camp Hill, PA 17011

### **DEMOGRAPHICS MAP**



| Total Population    | 7,513     | 54,504    | 132,724   |
|---------------------|-----------|-----------|-----------|
| Population Density  | 2,391     | 1,928     | 1,690     |
| Median Age          | 40.4      | 41.3      | 39.9      |