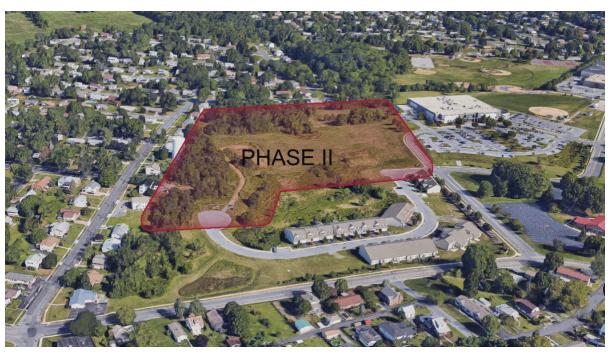

--------------------------------------------|--------------------------------------------|
| Municipality:                                  | Lower Paxton Township                      |
| County:                                        | Dauphin                                    |
| Tax ID:                                        | 35-043-159                                 |
| Lot Size:                                      | 11.06 Acres                                |
| Zoning:                                        | Residential                                |
| Sub Market:                                    | Colonial Park                              |
| Cross Streets:                                 | Devonshire/Rt. 22                          |

TCN WORLDWIDE REAL ESTATE SERVICES



### **PROPERTY HIGHLIGHTS**

Township Friendship Center.

- Phase Preliminary approvals in place for a unit 70 townhouse development.
- Phase 2 All utilities available and extended to the site.
- Phase 1 Nine (9) improved lots remaining in Phase 1 for sale at \$45,000 per improved

· Desirable central Colonial Park location within walking distance to the Lower Paxton

lot.

An active 55+ neighborhood.

· Every amenity needed is within a few minutes drive.



Chuck Heller, SIOR **Executive Vice President** 717.731.1990 x3018 cheller@landmarkcr.com

425 N. 21st Street, Suite 302, Camp Hill, PA 17011

# 2

### PHASE I IMPROVED LOTS FOR SALE





TCN WORLDWIDE REAL ESTATE SERVICES

#### Chuck Heller, SIOR

Executive Vice President 717.731.1990 x3018 cheller@landmarkcr.com

425 N. 21st Street