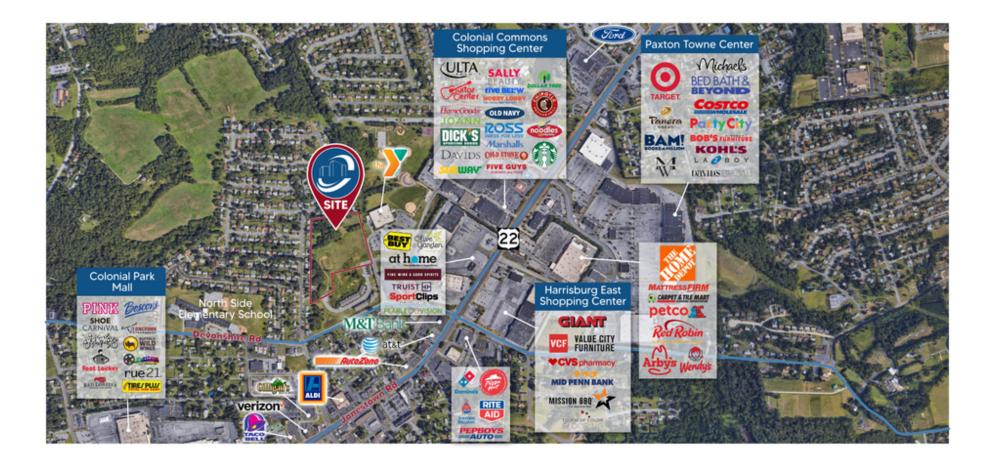

31.1990 x3018 cheller@landmarkcr.com

425 N. 21st Street, Suite 302, Camp Hill, PA 17011

# 2

### PHASE I IMPROVED LOTS FOR SALE





TCN WORLDWIDE REAL ESTATE SERVICES

#### Chuck Heller, SIOR

Executive Vice President 717.731.1990 x3018 cheller@landmarkcr.com

425 N. 21st Street, Suite 302, Camp Hill, PA 17011

## **Amesbury Development, Commons Drive**

LAND PROPERTY FOR SALE Commons Drive, Harrisburg, PENNSYLVANIA 17112

### **PHASE 2 PLAN**



# LANDMARK COMMERCIAL REALTY

#### Chuck Heller, SIOR

TCN WORLDWIDE REAL ESTATE SERVICES Executive Vice President 717.731.1990 x3018 cheller@landmarkcr.com

425 N. 21st Street, Suite 302, Camp Hill, PA 17011

## **Amesbury Development, Commons Drive**

LAND PROPERTY FOR SALE Commons Drive, Harrisburg, PENNSYLVANIA 17112

### **LOCATION MAP**





#### Chuck Heller, SIOR

TCN WORLDWIDE REAL ESTATE SERVICES Executive Vice President 717.731.1990 x3018 cheller@landmarkcr.com

425 N. 21st Street, Suite 302, Camp Hill, PA 17011

### **DEMOGRAPHICS MAP**



| Total Population    | 7,513     | 54,504    | 132,724   |
|---------------------|-----------|-----------|-----------|
| Population Density  | 2,391     | 1,928     | 1,690     |
| Median Age          | 40.4      | 41.3      | 39.9      |
| Median Age (Male)   | 38.9      | 40.1      | 38.4      |
| Median Age (Female) | 41.2      | 42.2      | 41.2      |
| Total Households    | 3,448     | 23,626    | 55,038    |
| # of Persons Per HH | 2.2       | 2.3       | 2.4       |
| Average HH Income   | \$65,485  | \$71,704  | \$70,399  |
| Average House Value | \$169,482 | \$188,915 |