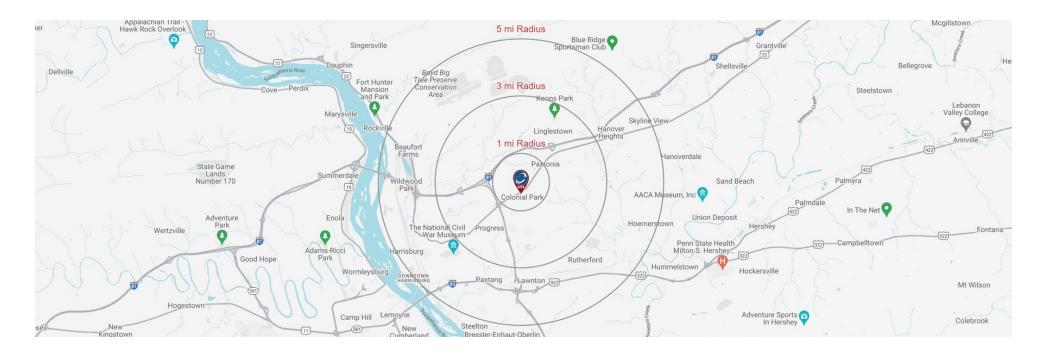

### **DEMOGRAPHICS MAP**

| Total Population    | 7,513     | 54,504    | 132,724   |
|---------------------|-----------|-----------|-----------|
| Population Density  | 2,391     | 1,928     | 1,690     |
| Median Age          | 40.4      | 41.3      | 39.9      |
| Median Age (Male)   | 38.9      | 40.1      | 38.4      |
| Median Age (Female) | 41.2      | 42.2      | 41.2      |
| Total Households    | 3,448     | 23,626    | 55,038    |
| # of Persons Per HH | 2.2       | 2.3       | 2.4       |
| Average HH Income   | \$65,485  | \$71,704  | \$70,399  |
| Average House Value | \$169,482 | \$188,915 | \$187,883 |