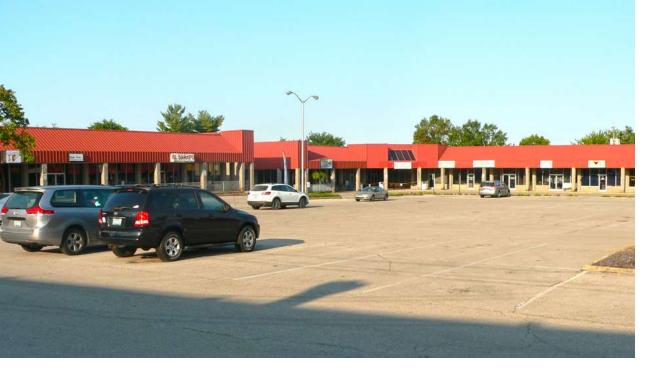

#### PROPERTY HIGHLIGHTS

- +/-51,390 SF retail shopping center
- +/-816 11,200 SF for lease
- Great location on US 25, South Broadway in Georgetown
- Average daily traffic count of +/-18,106 VPD near the center
- Professionally managed by the NAI Isaac Property Management Team
- Great rental rates and flexible terms
- Rental Rate: \$7.00-\$15.00 PSF NNN
- NNN's estimated to be \$2.74 PSF

## **Indian Acres Shopping Center**

## 751 Slone Drive

Georgetown, Scott County, Kentucky 40324

For More Information: