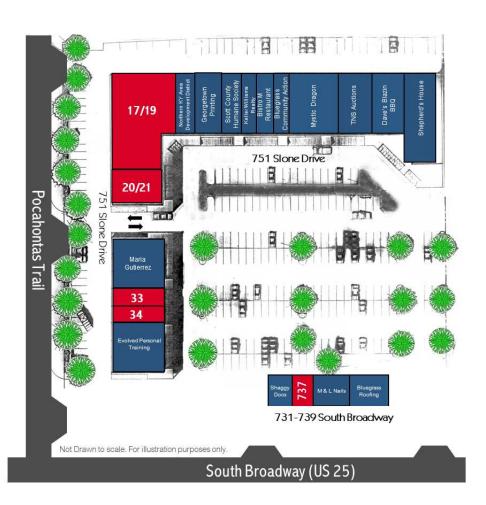

# Available **Spaces**

| SUITE       | SIZE     | LEASE RATE  | TYPE |
|-------------|----------|-------------|------|
| Suite 17/19 | 8,600 SF | \$7.00 psf  | NNN  |
| Suite 20/21 | 2,600 SF | \$15.00 psf | NNN  |
| Suite 33    | 1,300 SF | \$12.00 psf | NNN  |
| Suite 34    | 1,300 SF | \$12.00 psf | NNN  |
| Suite 737   | 816 SF   | \$13.50 psf | NNN  |