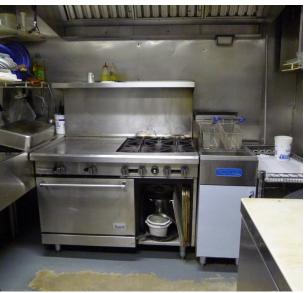

#### **PROPERTY FEATURES**

- Low Down Payment, Owner will Carry
- 1 Acre Lot
- 20% Cap Rate
- Built in 2007
- Fully Furnished
- Amenities include bar and kitchen equipment, a 9' X 11' projection TV, several pool tables, and all furniture.
- Enclosed Heated and Cooled Patio Area.
- All Essentials Provided
- Very Profitable: 2016 NOI of \$101,979
- 2017 NOI Estimated at \$129,253