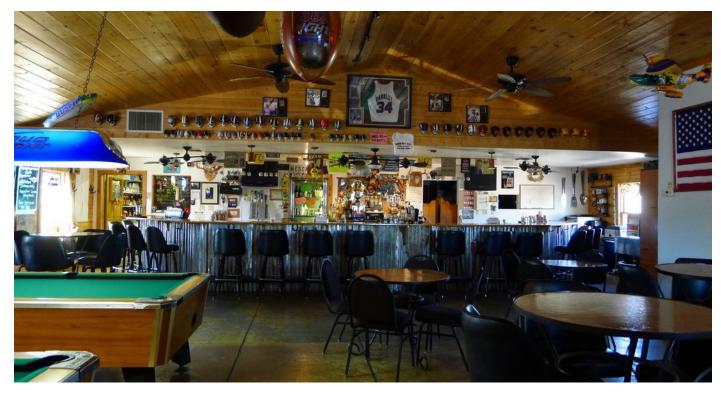

#### PROPERTY OVERVIEW

Mescal Bar and Grill, great loyal local clientele. Includes series 6 liquor license. Owners are extremely motivated to sell so they can retire to Mexico.

#### **PROPERTY FEATURES**

- Low Down Payment, Owner will Carry
- 1 Acre Lot
- 20% Cap Rate
- Built in 2007
- Fully Furnished
- Amenities include bar and kitchen equipment, a 9' X 11' projection TV, several pool tables, and all furniture.
- Enclosed Heated and Cooled Patio Area.
- All Essentials Provided
- Very Profitable: 2016 NOI of \$101,979
- 2017 NOI Estimated at \$129,253