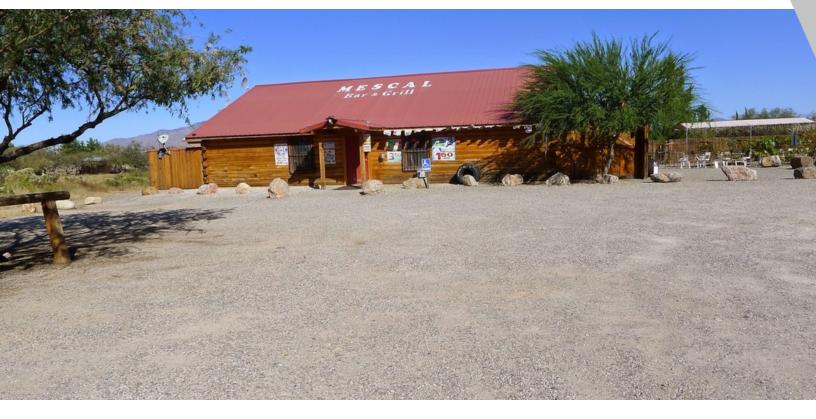

# MESCAL BAR AND GRILL

70 N Cherokee Trail, Benson, AZ 85605

| SALE PRICE:    | \$340,000                                |
|----------------|------------------------------------------|
| CAP RATE:      | 20%                                      |
| NOI:           | \$101,979                                |
| LOT SIZE:      | 1.0 Acres                                |
| YEAR BUILT:    | 2007                                     |
| ZONING:        | Benson Commercial                        |
| CROSS STREETS: | N Cherokee Trail And I-10 Frontage<br>Rd |

#### PROPERTY OVERVIEW

Mescal Bar and Grill, great loyal local clientele. Includes series 6 liquor license. Owners are extremely motivated to sell so they can retire to Mexico.

#### **PROPERTY FEATURES**

- Low Down Payment, Owner will Carry
- 1 Acre Lot
- 20% Cap Rate
- Built in 2007
- Fully Furnished
- Amenities include bar and kitchen equipment, a 9' X 11' projection TV, several pool tables, and all furniture.
- Enclosed Heated and Cooled Patio Area.
- All Essentials Provided
- Very Profitable: 2016 NOI of \$101,979
- 2017 NOI Estimated at \$129,253