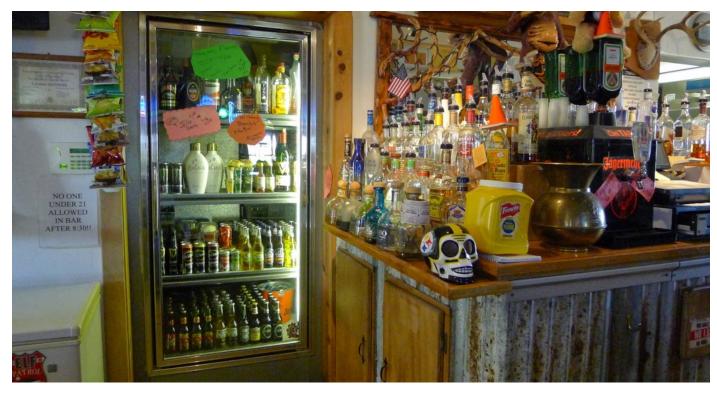

#### PROPERTY OVERVIEW

Mescal Bar and Grill, great loyal local clientele. Includes series 6 liquor license. Owners are extremely motivated to sell so they can retire to Mexico.

#### **PROPERTY FEATURES**

- Low Down Payment, Owner will Carry
- 1 Acre Lot
- 20% Cap Rate
- Built in 2007
- Fully Furnished
- Amenities include bar and kitchen equipment, a 9' X 11' projection TV, several pool tables, and all furniture.
- Enclosed Heated and Cooled Patio Area.
- All Essentials Provided
- Very Profitable: 2016 NOI of \$101,979
- 2017 NOI Estimated at \$129,253