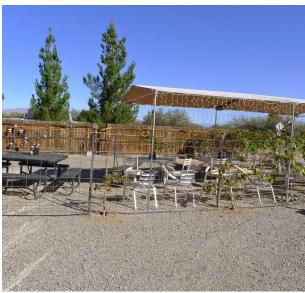

#### **PROPERTY FEATURES**

- Low Down Payment, Owner will Carry
- 1 Acre Lot
- 20% Cap Rate
- Built in 2007
- Fully Furnished
- Amenities include bar and kitchen equipment, a 9' X 11' projection TV, several pool tables, and all furniture.
- Enclosed Heated and Cooled Patio Area.
- All Essentials Provided
- Very Profitable: 2016 NOI of \$101,979
- 2017 NOI Estimated at \$129,253