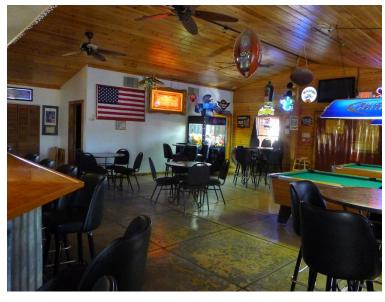

#### PROPERTY OVERVIEW

Mescal Bar and Grill, great loyal local clientele. Includes series 6 liquor license. Owners are extremely motivated to sell so they can retire to Mexico.

#### **PROPERTY FEATURES**

- Low Down Payment, Owner will Carry
- 1 Acre Lot
- 20% Cap Rate
- Built in 2007
- Fully Furnished
- Amenities include bar and kitchen equipment, a 9' X 11' projection TV, several pool tables, and all furniture.
- Enclosed Heated and Cooled Patio Area.
- All Essentials Provided
- Very Profitable: 2016 NOI of \$101,979
- 2017 NOI Estimated at \$129,253