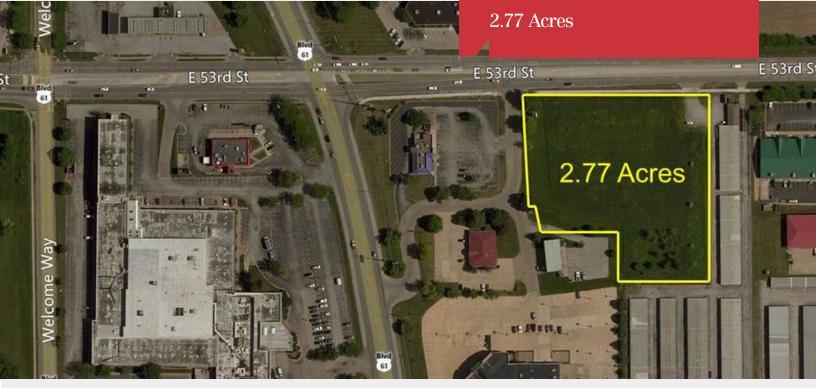

## **Property Features**

- · High visibility and high traffic count
- · Will subdivide up to 1 acre or build to suit
- · Utilities on-site are electric, gas, water and sewer
- · Zoned C-2
- \$673,000 (2.77 acres)
- \$500,000 (1 acre)

| SALE PRICE:     | \$500,000 or \$673,000 |
|-----------------|------------------------|
| LOT SIZE:       | 2.77 Acres             |
| PARCEL ID:      | P1209-14A              |
| TRAFFIC COUNTS: | 21,500 VPD             |
|                 |                        |