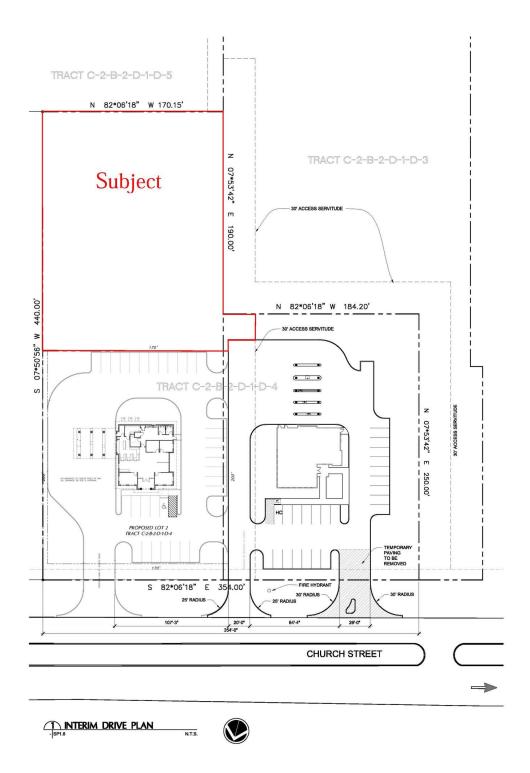

#### PROPERTY OVERVIEW

0.94 +/- acre tract directly behind American Gateway Bank on Church St. in Zachary, La. Accessible via right of servitude between American Gateway Bank and eFederal Credit Union. Great tract for retail or office use. Adjacent tracts available. Flood Zone X as per FEMA GIS Mapping online on June 16, 2016.

## **PROPERTY FEATURES**

- 0.94 +/- acres
- Lot dimensions 170 x 241
- Total SF 40,946 SF Land
- No flood zone
- Traffic count: 27,200 CPD