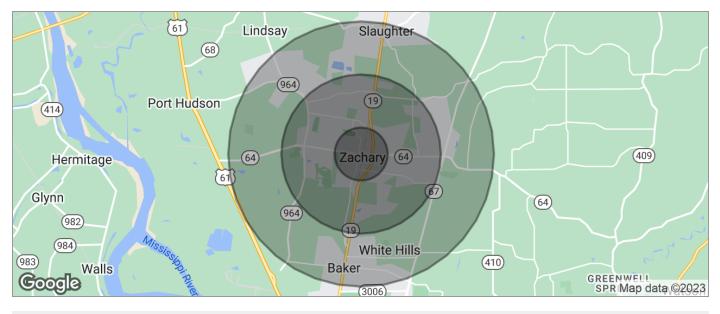

# 0.94 +/- ACRE TRACT

00 Church St, Zachary, LA 70791

| POPULATION          | 1 MILE    | 3 MILES   | 5 MILES   |
|---------------------|-----------|-----------|-----------|
| TOTAL POPULATION    | 1,949     | 12,044    | 29,156    |
| MEDIAN AGE          | 34.8      | 34.7      | 33.9      |
| MEDIAN AGE (MALE)   | 34.3      | 33.5      | 32.3      |
| MEDIAN AGE (FEMALE) | 35.5      | 36.1      | 35.3      |
| HOUSEHOLDS & INCOME | 1 MILE    | 3 MILES   | 5 MILES   |
| TOTAL HOUSEHOLDS    | 665       | 4,153     | 10,193    |
| # OF PERSONS PER HH | 2.9       | 2.9       | 2.9       |
| AVERAGE HH INCOME   | \$80,729  | \$76,130  | \$66,009  |
| AVERAGE HOUSE VALUE | \$183,001 | \$182,859 | \$174,132 |
| RACE                | 1 MILE    | 3 MILES   | 5 MILES   |
| % WHITE             | 67.7%     | 63.3%     | 50.5%     |
| % BLACK             | 27.0%     | 32.2%     | 46.1%     |
| % ASIAN             | 3.7%      | 2.9%      | 1.6%      |
| % HAWAIIAN          | 0.0%      | 0.0%      | 0.0%      |
| % INDIAN            | 0.0%      | 0.0%      | 0.0%      |
| % OTHER             | 0.8%      | 0.7%      | 0.4%      |
| ETHNICITY           | 1 MILE    | 3 MILES   | 5 MILES   |
| % HISPANIC          |           |           |           |