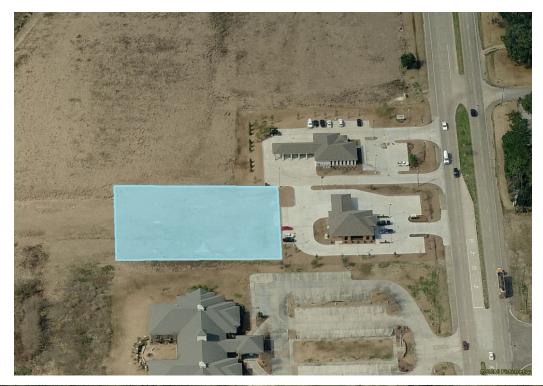

# 0.94 +/- ACRE TRACT

00 Church St, Zachary, LA 70791





**SALE PRICE:** \$220,000

PRICE PER ACRE: \$234,043

LOT SIZE: 0.94 Acres

#### PROPERTY OVERVIEW

0.94 +/- acre tract directly behind American Gateway Bank on Church St. in Zachary, La. Accessible via right of servitude between American Gateway Bank and eFederal Credit Union. Great tract for retail or office use. Adjacent tracts available. Flood Zone X as per FEMA GIS Mapping online on June 16, 2016.

## **PROPERTY FEATURES**

- 0.94 +/- acres
- Lot dimensions 170 x 241
- Total SF 40,946 SF Land
- No flood zone
- Traffic count: 27,200 CPD

## KW COMMERCIAL

8686 Bluebonnet Boulevard, Suite A Baton Rouge, LA 70810

#### **DAVID VERCHER**

# 0.94 +/- ACRE TRACT

00 Church St, Zachary, LA 70791







## KW COMMERCIAL 8686 Bluebonnet Boulevard,

Suite A
Baton Rouge, LA 70810

## **DAVID VERCHER**

# 0.94 +/- ACRE TRACT

00 Church St, Zachary, LA 70791





KW COMMERCIAL 8686 Bluebonnet Boulevard, Suite A Baton Rouge, LA 70810

## **DAVID VERCHER**

# 0.94 +/- ACRE TRACT

00 Church St, Zachary, LA 70791





KW COMMERCIAL 8686 Bluebonnet Boulevard, Suite A Baton Rouge, LA 70810

### **DAVID VERCHER**

# 0.94 +/- ACRE TRACT

00 Church St, Zachary, LA 70791





#### **KW COMMERCIAL**

8686 Bluebonnet Boulevard, Suite A Baton Rouge, LA 70810

## **DAVID VERCHER**

# 0.94 +/- ACRE TRACT

00 Church St, Zachary, LA 70791



# Louisiana Flood Map 00 Church Street Zachary LA 70791



## Visible Layers

Effective FIRM Bing Hybird

#### **Point Coordinates**

| Point # | Lat., Long.      |  |