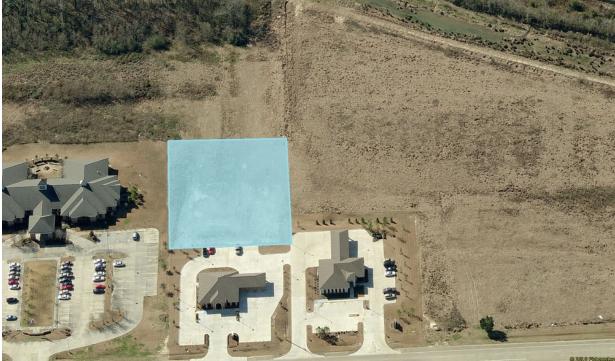

# 0.94 +/- ACRE TRACT

00 Church St, Zachary, LA 70791





**SALE PRICE:** \$220,000

PRICE PER ACRE: \$234,043

LOT SIZE: 0.94 Acres

#### PROPERTY OVERVIEW

0.94 +/- acre tract directly behind American Gateway Bank on Church St. in Zachary, La. Accessible via right of servitude between American Gateway Bank and eFederal Credit Union. Great tract for retail or office use. Adjacent tracts available. Flood Zone X as per FEMA GIS Mapping online on June 16, 2016.

## **PROPERTY FEATURES**

- 0.94 +/- acres
- Lot dimensions 170 x 241
- Total SF 40,946 SF Land
- No flood zone
- Traffic count: 27,200 CPD

## KW COMMERCIAL

8686 Bluebonnet Boulevard, Suite A Baton Rouge, LA 70810

#### **DAVID VERCHER**

# 0.94 +/- ACRE TRACT

00 Church St, Zachary, LA 70791







## KW COMMERCIAL 8686 Bluebonnet Boulevard,

Suite A
Baton Rouge, LA 70810

## **DAVID VERCHER**

# 0.94 +/- ACRE TRACT

00 Church St, Zachary, LA 70791





KW COMMERCIAL 8686 Bluebonnet Boulevard, Suite A Baton Rouge, LA 70810

## **DAVID VERCHER**

# 0.94 +/- ACRE TRACT

00 Church St, Zachary, LA 70791





KW COMMERCIAL 8686 Bluebonnet Boulevard, Suite A Baton Rouge, LA 70810

### **DAVID VERCHER**

# 0.94 +/- ACRE TRACT

00 Church St, Zachary, LA 70791





#### **KW COMMERCIAL**

8686 Bluebonnet Boulevard, Suite A Baton Rouge, LA 70810

## **DAVID VERCHER**

# 0.94 +/- ACRE TRACT

00 Church St, Zachary, LA 70791



# Louisiana Flood Map 00 Church Street Zachary LA 70791



## Visible Layers

Effective FIRM Bing Hybird

#### **Point Coordinates**

| Point # | Lat., Long.      |  |
|