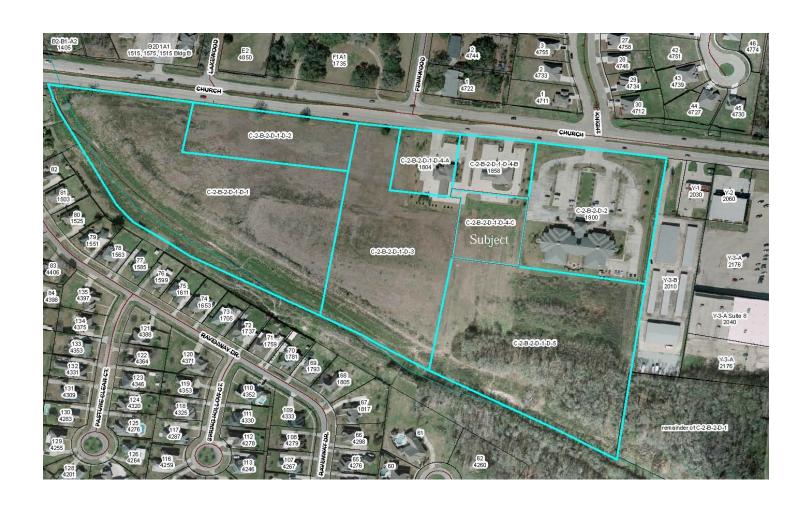

94 Acres

#### PROPERTY OVERVIEW

0.94 +/- acre tract directly behind American Gateway Bank on Church St. in Zachary, La. Accessible via right of servitude between American Gateway Bank and eFederal Credit Union. Great tract for retail or office use. Adjacent tracts available. Flood Zone X as per FEMA GIS Mapping online on June 16, 2016.

## **PROPERTY FEATURES**

- 0.94 +/- acres
- Lot dimensions 170 x 241
- Total SF 40,946 SF Land
- No flood zone
- Traffic count: 27,200 CPD

## KW COMMERCIAL

8686 Bluebonnet Boulevard, Suite A Baton Rouge, LA 70810

#### **DAVID VERCHER**

# 0.94 +/- ACRE TRACT

00 Church St, Zachary, LA 70791







## KW COMMERCIAL 8686 Bluebonnet Boulevard,

Suite A
Baton Rouge, LA 70810

## **DAVID VERCHER**

# 0.94 +/- ACRE TRACT

00 Church St, Zachary, LA 70791





KW COMMERCIAL 8686 Bluebonnet Boulevard, Suite A Baton Rouge, LA 70810

## **DAVID VERCHER**

# 0.94 +/- ACRE TRACT

00 Church St, Zachary, LA 70791





KW COMMERCIAL 8686 Bluebonnet Boulevard, Suite A Baton Rouge, LA 70810

### **DAVID VERCHER**

# 0.94 +/- ACRE TRACT

00 Church St, Zachary, LA 70791





#### **KW COMMERCIAL**

8686 Bluebonnet Boulevard, Suite A Baton Rouge, LA 70810

## **DAVID VERCHER**

# 0.94 +/- ACRE TRACT

00 Church St, Zachary, LA 70791



# Louisiana Flood Map 00 Church Street Zachary LA 70791



## Visible Layers

Effective FIRM Bing Hybird

#### **Point Coordinates**

| Point # | Lat., Long.      |  |
|---------|------------------|--|
| 1       | 30.6525, -91.175 |  |

Flood information in this table is from the: Effective FIRM

| Point | Panel ID