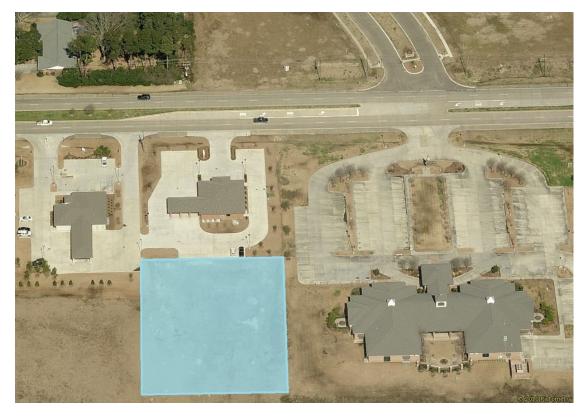

# 0.94 +/- ACRE TRACT

00 Church St, Zachary, LA 70791

**SALE PRICE:** \$220,000

PRICE PER ACRE: \$234,043

LOT SIZE: 0.94 Acres

#### PROPERTY OVERVIEW

0.94 +/- acre tract directly behind American Gateway Bank on Church St. in Zachary, La. Accessible via right of servitude between American Gateway Bank and eFederal Credit Union. Great tract for retail or office use. Adjacent tracts available. Flood Zone X as per FEMA GIS Mapping online on June 16, 2016.

## **PROPERTY FEATURES**

- 0.94 +/- acres
- Lot dimensions 170 x 241
- Total SF 40,946 SF Land
- No flood zone
- Traffic count: 27,200 CPD