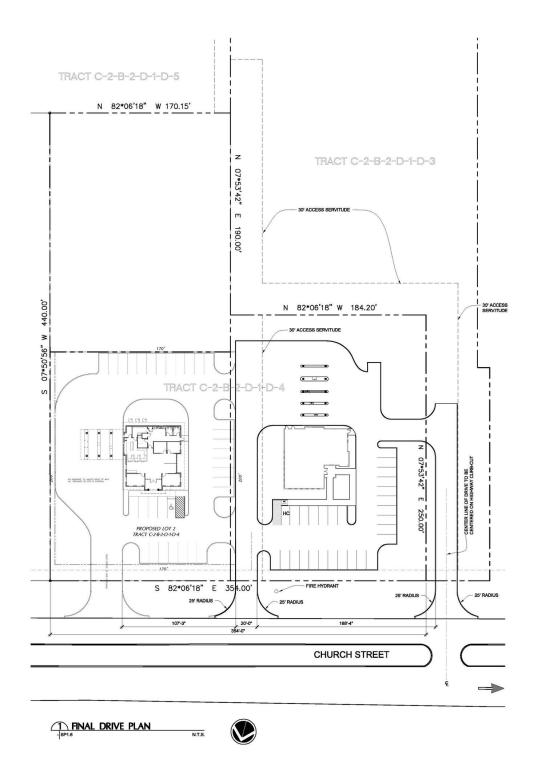

#### PROPERTY OVERVIEW

0.94 +/- acre tract directly behind American Gateway Bank on Church St. in Zachary, La. Accessible via right of servitude between American Gateway Bank and eFederal Credit Union. Great tract for retail or office use. Adjacent tracts available. Flood Zone X as per FEMA GIS Mapping online on June 16, 2016.

## **PROPERTY FEATURES**

- 0.94 +/- acres
- Lot dimensions 170 x 241
- Total SF 40,946 SF Land
- No flood zone
- Traffic count: 27,200 CPD