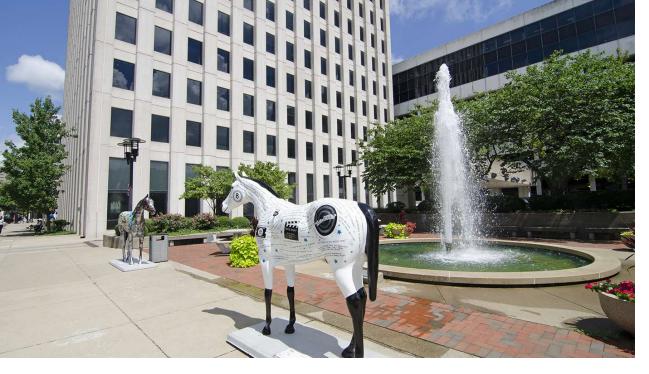

#### **PROPERTY HIGHLIGHTS**

- Located on East Main Street in Lexington's CBD
- +/-239,213 RSF, 14-story office building
- On-site 24/7 security
- Fully automated parking garage with skywalk to adjacent 404 space parking structure
- New, full-service catering & event venue on the top floor
- Fiber optic cable access

### **Property Highlights**

- Located on East Main Street in Lexington's CBD
- +/-239,213 RSF, 14-story office building
- On-site 24/7 security
- Fully automated parking garage
- Skywalk to adjacent 404 space parking structure
- New, full-service catering & event venue on the top floor
- Fiber optic cable access
- Zoned B-2, Downtown Business
- Rental Rate: Negotiable