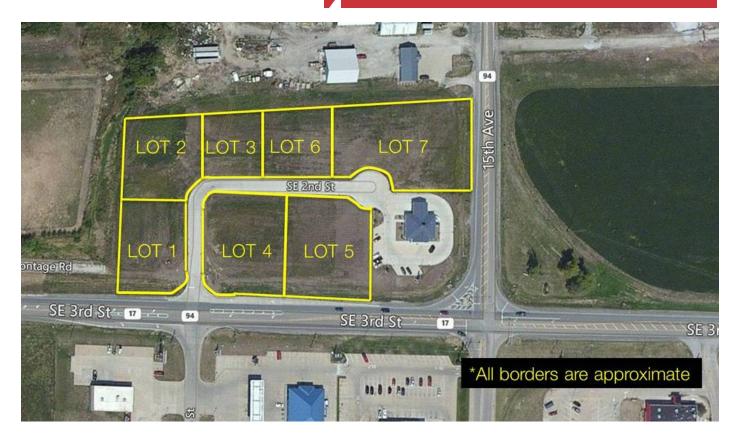

#### Available Spaces

| Lot Size: | 0.7 Acres          | Space | Sale Price | Size       | Taxes           |
|-----------|--------------------|-------|------------|------------|-----------------|
| Zoning:   |                    | Lot 1 | \$225,000  | .70 Acres  | \$631.24 (2015) |
|           |                    | Lot 2 | \$164,204  | .62 Acres  | \$559.02 (2015) |
|           |                    | Lot 3 | \$135,000  | .51 Acres  | \$459.86 (2015) |
|           | Commercial         | Lot 4 | \$202,500  | .55 Acres  | \$495.92 (2015) |
|           |                    | Lot 5 | \$202,500  | .59 Acres  | \$531.98 (2015) |
|           |                    | Lot 6 | \$135,000  | .54 Acres  | \$486.90 (2015) |
|           | SE 3rd Street & SE | Lot 7 | \$247,500  | 1.01 Acres | \$910.70 (2015) |
|           | 13th Avenue Court  |       |            |            |                 |

### For Sale 7 Lots For Development

Map data ©2019 Google Imagery ©2019 , DigitalGlobe, USDA Farm Service Agency Terms of Use

NAI Ruhl Commercial Company 5111 Utica Ridge Rd Davenport, IA 52807 563 355 4000 ruhlcommercial.com