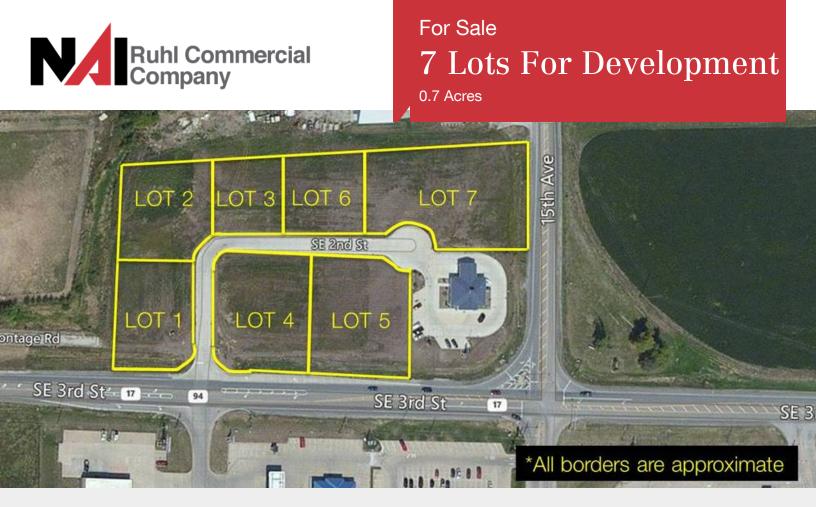

# For Sale 7 Lots For Development

0.7 Acres

#### Available Spaces

| Lot Size: | 0.7 Acres          | Space | Sale Price | Size       | Taxes           |
|-----------|--------------------|-------|------------|------------|-----------------|
| Zoning:   |                    | Lot 1 | \$225,000  | .70 Acres  | \$631.24 (2015) |
|           |                    | Lot 2 | \$164,204  | .62 Acres  | \$559.02 (2015) |
|           |                    | Lot 3 | \$135,000  | .51 Acres  | \$459.86 (2015) |
|           | Commercial         | Lot 4 | \$202,500  | .55 Acres  | \$495.92 (2015) |
|           |                    | Lot 5 | \$202,500  | .59 Acres  | \$531.98 (2015) |
|           |                    | Lot 6 | \$135,000  | .54 Acres  | \$486.90 (2015) |
|           | SE 3rd Street & SE | Lot 7 | \$247,500  | 1.01 Acres | \$910.70 (2015) |
|           | 13th Avenue Court  |       |            |            |                 |