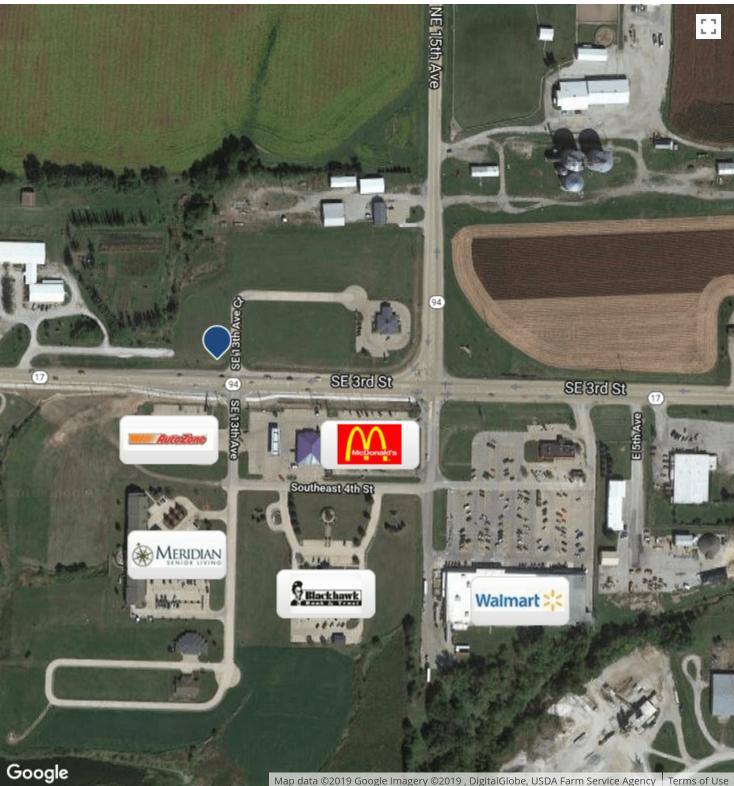

### **Property Features**

- Zoned Commercial
- Across from WalMart
- Desirable for retail strip, restaurant, motel, other service type businesses or medical
- On-site utilities include: electric, gas, water, sewer and phone
- Construction ready