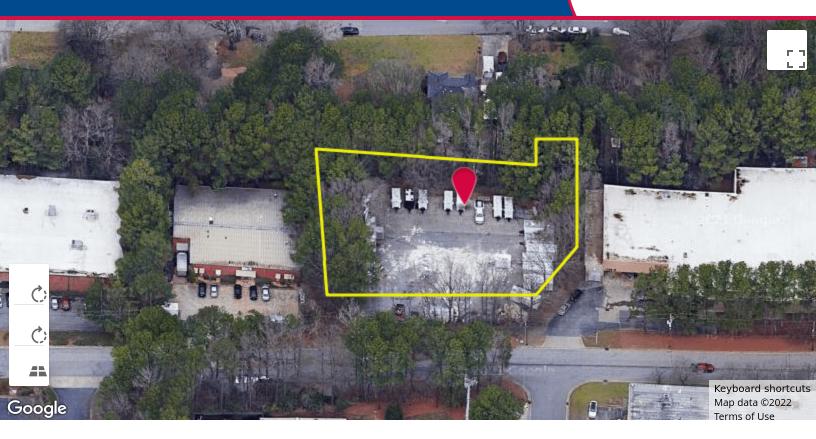

# 1+/- Acre Lot in the Chattahoochee Industrial Area LAND Macarthur Boulevard, Atlanta, GA 30318

#### **PROPERTY HIGHLIGHTS**

- Gated & Fenced
- Gravel in Place
- Great In-Town Location

For More Information Contact: