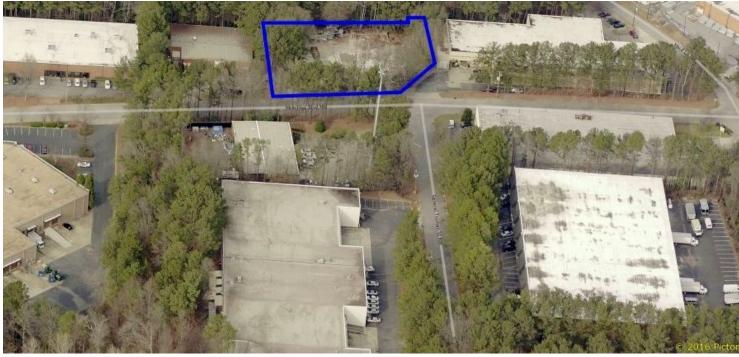

# 1+/- Acre Lot in the Chattahoochee Industrial Area LAND Macarthur Boulevard, Atlanta, GA 30318

#### **PROPERTY HIGHLIGHTS**

- Gated & Fenced
- Gravel in Place
- Great In-Town Location

For More Information Contact: