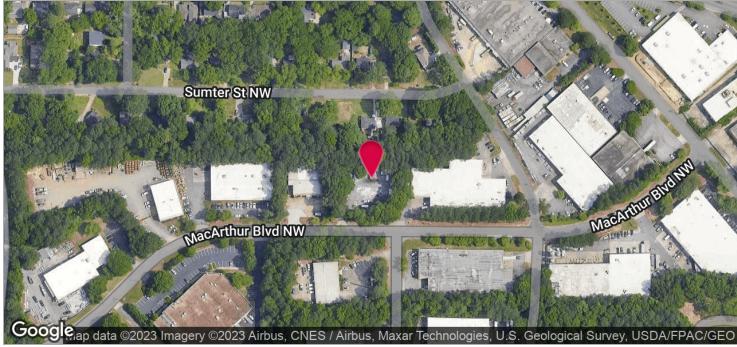

# 1+/- Acre Lot in the Chattahoochee Industrial Area LAND Macarthur Boulevard, Atlanta, GA 30318