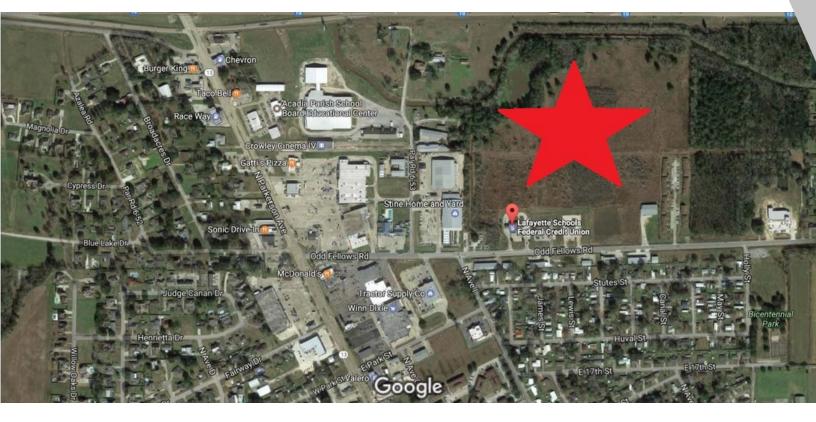

### **PROPERTY OVERVIEW**

53+/- acre commercial tract with visibility from I-10. Easy access from N. Parkerson Ave. Exit off I-10 in Crowley, La. Tract has two points of entry with 130 feet frontage total on Odd Fellows Rd. Primarily flood zone X. Bounded by commercial properties such as Stine Home Center and St. Martin Bank & Trust and residential developments. Address is not actual and is only used as a point of reference for mapping.

### **PROPERTY FEATURES**

- 53 +/- acres
- Flood Zone X
- Direct Interstate Access
- 130' Frontage on Odd Fellows
- Growing Area

**KW COMMERCIAL** 

8686 Bluebonnet Boulevard, Suite A Baton Rouge, LA 70810