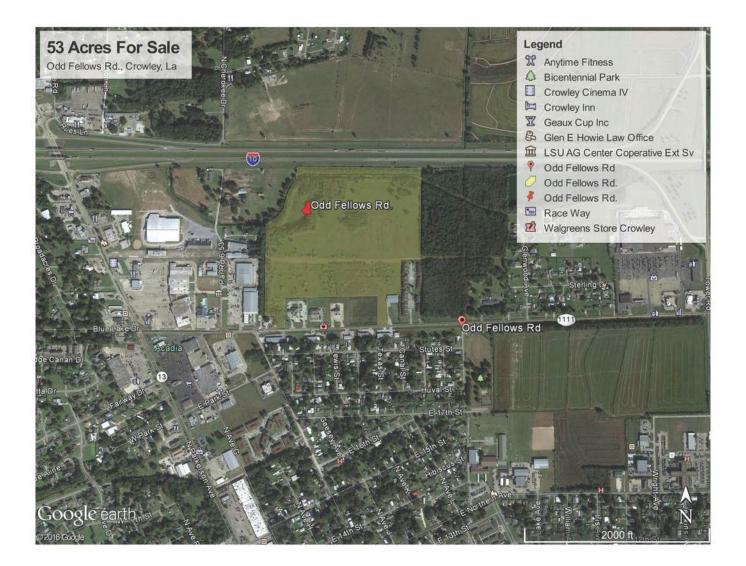

### **PROPERTY OVERVIEW**

53+/- acre commercial tract with visibility from I-10. Easy access from N. Parkerson Ave. Exit off I-10 in Crowley, La. Tract has two points of entry with 130 feet frontage total on Odd Fellows Rd. Primarily flood zone X. Bounded by commercial properties such as Stine Home Center and St. Martin Bank & Trust and residential developments. Address is not actual and is only used as a point of reference for mapping.

### **PROPERTY FEATURES**

- 53 +/- acres
- Flood Zone X
- Direct Interstate Access
- 130' Frontage on Odd Fellows
- Growing Area

**KW COMMERCIAL** 

8686 Bluebonnet Boulevard, Suite A Baton Rouge, LA 70810