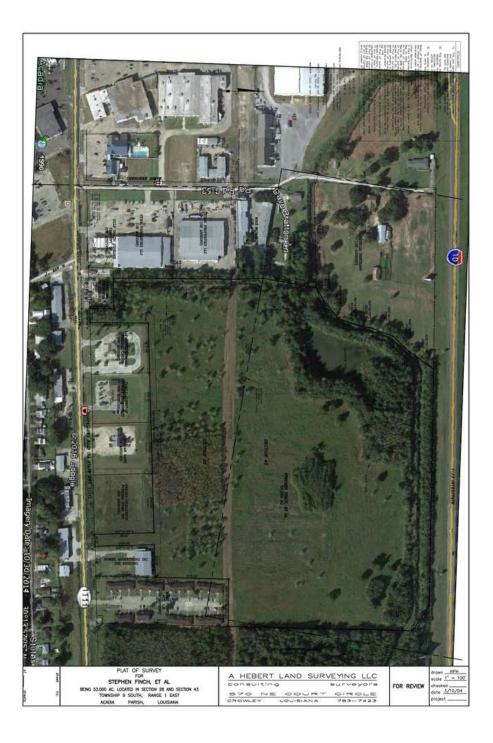

### **PROPERTY OVERVIEW**

53+/- acre commercial tract with visibility from I-10. Easy access from N. Parkerson Ave. Exit off I-10 in Crowley, La. Tract has two points of entry with 130 feet frontage total on Odd Fellows Rd. Primarily flood zone X. Bounded by commercial properties such as Stine Home Center and St. Martin Bank & Trust and residential developments. Address is not actual and is only used as a point of reference for mapping.

### **PROPERTY FEATURES**

- 53 +/- acres
- Flood Zone X
- Direct Interstate Access
- 130' Frontage on Odd Fellows
- Growing Area

**KW COMMERCIAL** 

8686 Bluebonnet Boulevard, Suite A Baton Rouge, LA 70810