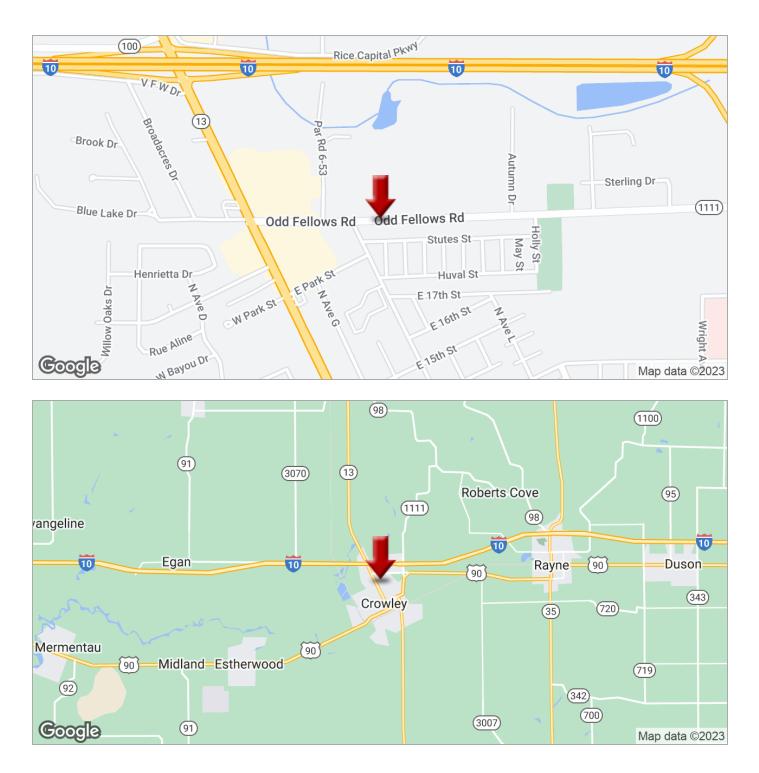

### **PROPERTY OVERVIEW**

53+/- acre commercial tract with visibility from I-10. Easy access from N. Parkerson Ave. Exit off I-10 in Crowley, La. Tract has two points of entry with 130 feet frontage total on Odd Fellows Rd. Primarily flood zone X. Bounded by commercial properties such as Stine Home Center and St. Martin Bank & Trust and residential developments. Address is not actual and is only used as a point of reference for mapping.