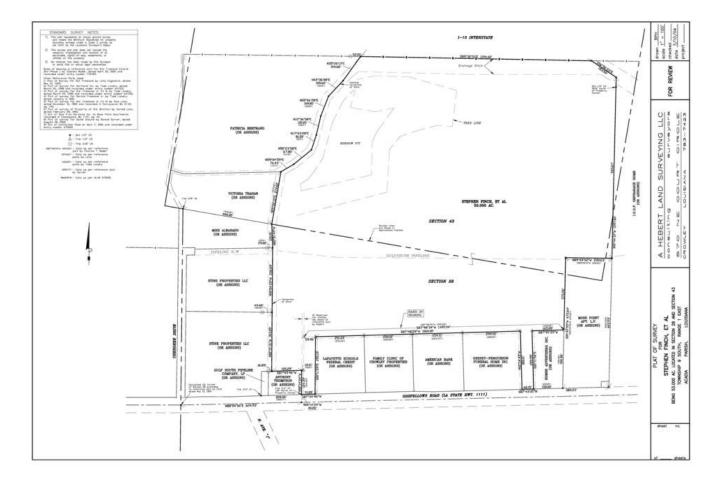

### **PROPERTY OVERVIEW**

53+/- acre commercial tract with visibility from I-10. Easy access from N. Parkerson Ave. Exit off I-10 in Crowley, La. Tract has two points of entry with 130 feet frontage total on Odd Fellows Rd. Primarily flood zone X. Bounded by commercial properties such as Stine Home Center and St. Martin Bank & Trust and residential developments. Address is not actual and is only used as a point of reference for mapping.

### **PROPERTY FEATURES**

- 53 +/- acres
- Flood Zone X
- Direct Interstate Access
- 130' Frontage on Odd Fellows
- Growing Area

**KW COMMERCIAL** 

8686 Bluebonnet Boulevard, Suite A Baton Rouge, LA 70810