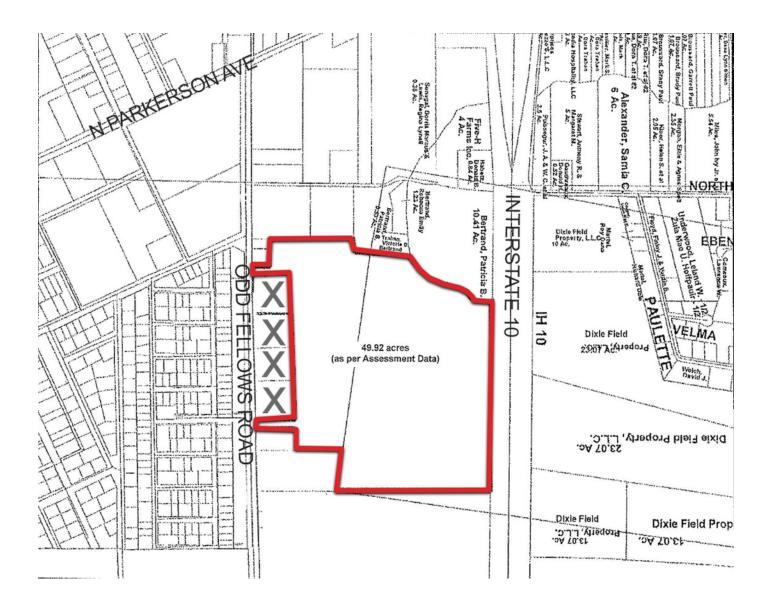

### **PROPERTY OVERVIEW**

53+/- acre commercial tract with visibility from I-10. Easy access from N. Parkerson Ave. Exit off I-10 in Crowley, La. Tract has two points of entry with 130 feet frontage total on Odd Fellows Rd. Primarily flood zone X. Bounded by commercial properties such as Stine Home Center and St. Martin Bank & Trust and residential developments. Address is not actual and is only used as a point of reference for mapping.

### **PROPERTY FEATURES**

- 53 +/- acres
- Flood Zone X
- Direct Interstate Access
- 130' Frontage on Odd Fellows
- Growing Area

**KW COMMERCIAL** 

8686 Bluebonnet Boulevard, Suite A Baton Rouge, LA 70810