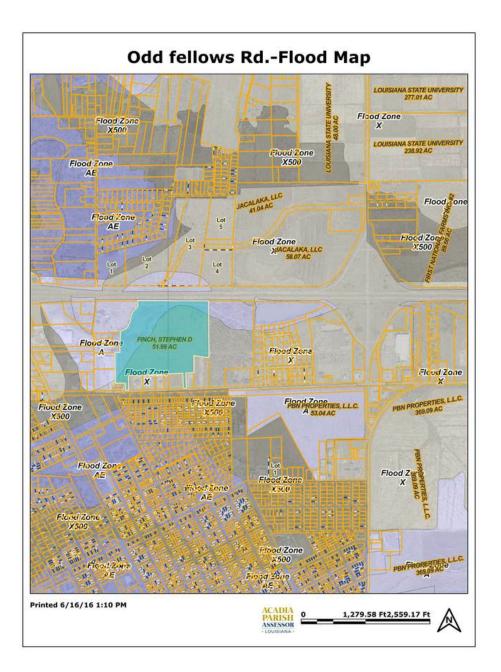

### **PROPERTY OVERVIEW**

53+/- acre commercial tract with visibility from I-10. Easy access from N. Parkerson Ave. Exit off I-10 in Crowley, La. Tract has two points of entry with 130 feet frontage total on Odd Fellows Rd. Primarily flood zone X. Bounded by commercial properties such as Stine Home Center and St. Martin Bank & Trust and residential developments. Address is not actual and is only used as a point of reference for mapping.

### **PROPERTY FEATURES**

- 53 +/- acres
- Flood Zone X
- Direct Interstate Access
- 130' Frontage on Odd Fellows
- Growing Area

**KW COMMERCIAL** 

8686 Bluebonnet Boulevard, Suite A Baton Rouge, LA 70810