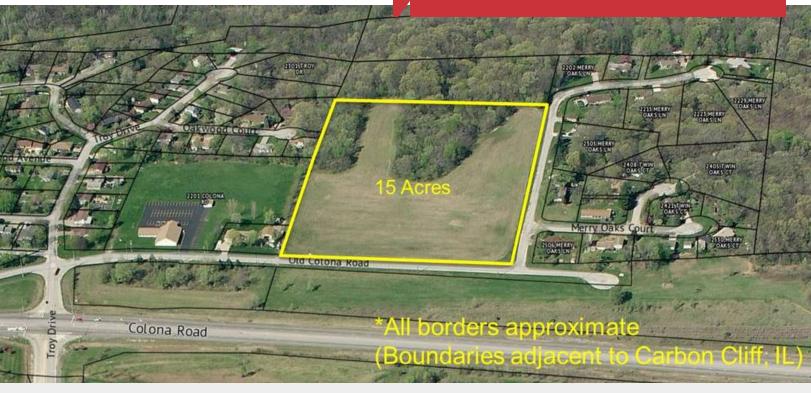

## For Sale Residential Development Land

15 Acres

# Old Colona Road

Rock Island County, Illinois 61239

## **Property Features**

- Residential development land just north of TPC at Deere
  Run
- Possible uses include single family, multi-family, condo or senior living
- Rezone for office or medical use
- Traffic count on Colona Road 13,200 VPD
- On-site utilities include: electric, water, sewer and gas
- Immediate possession

## Sale Price: \$640,000

| LOT SIZE:     | 15 Acres        |
|---------------|-----------------|
| ANNUAL TAXES: | \$179.00 (2015) |
| PARCEL ID:    | 06-31           |
| ZONING:       | R-1             |