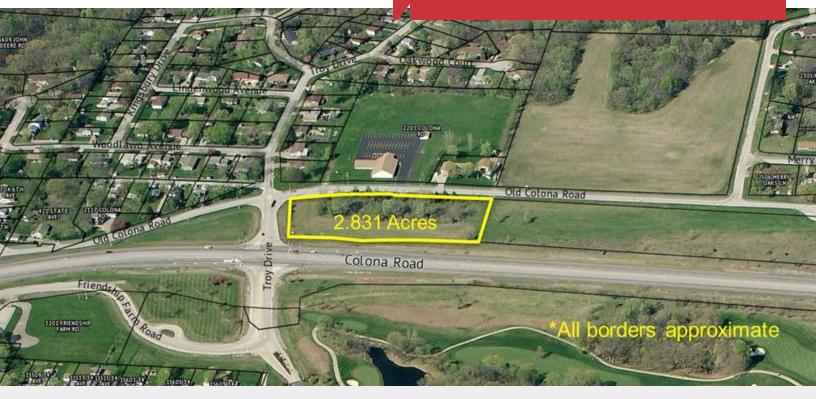

## Commercial Development Land

2.831 Acres

# Colona Road

Carbon Cliff, Illinois 61239

### **Property Features**

- Corner commercial development land across from TPC at Deere Run
- Great for retail or office
- Signalized intersection
- · Possible city incentives
- Traffic count on Colona Road 13,200 VPD
- On-site utilities include: electric, water, sewer and gas
- Immediate possession

### Sale Price: \$895,000

| LOT SIZE:     | 2.831 Acres     |
|---------------|-----------------|
| ANNUAL TAXES: | \$897.00 (2015) |
| PARCEL ID:    | 06-31           |
| ZONING:       | R-1             |