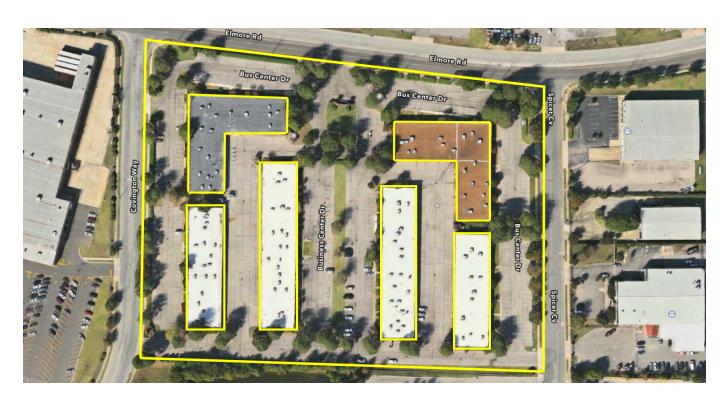

## **Perimeter Point**

5125 & 5175 Elmore Road, Memphis, TN 38134

#### **AVAILABLE SPACES**

| SUITE                         | TENANT    | SIZE (SF)    | LEASE TYPE     | LEASE RATE    |
|-------------------------------|-----------|--------------|----------------|---------------|
| 5175 Elmore Road (Building D) | Available | 200 - 500 SF | NNN            | \$20.00 SF/yr |
| 5115 Covington Way            | Available | 4,480 SF     | Modified Gross | \$10.00 SF/yr |
| 5125 Elmore Rad               | Available | 24,650 SF    | Modified Gross | \$8.50 SF/yr  |