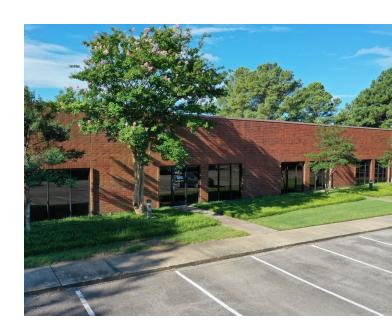

## **Perimeter Point**

5125 & 5175 Elmore Road, Memphis, TN 38134

### **Property Features**

- Small to mid-sized office / flex spaces with warehouse
- Small 1-2 person offices starting at 250 SF
- Ample parking
- Grade level doors
- Central location in the NE submarket of Memphis
- Conveniently located near the intersection of I-240 &
   I-40 off Covington Pike
- · Professionally and locally managed