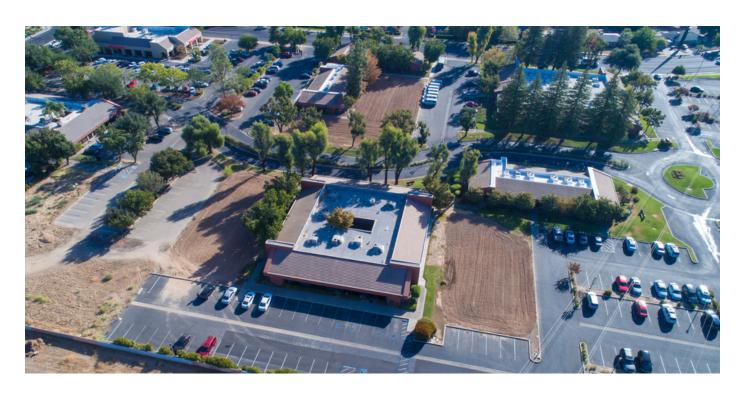

#### **LOCATION OVERVIEW**

Attractive freestanding office building located within the  $\pm 67.34$  Acre manicured grounds and lush landscaped Shaw Westgate Office Complex just south of the southwest corner of Shaw and Valentine Avenues. Location provides easy access to Highway 99 on/off ramps and to several nearby retail amenities.