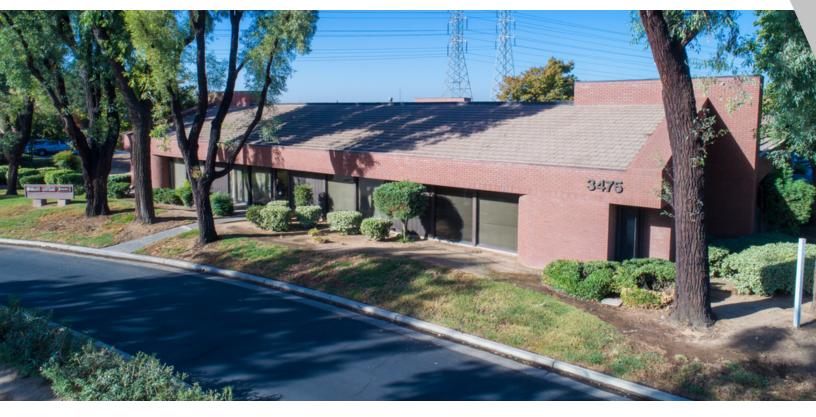

### RENOVATED PROFESSIONAL / GENERAL OFFICE SPACE AVAILABLE

3475 W Shaw Ave, Fresno, CA 93711

| AVAILABLE SF:                  | Fully Leased                                                 |  |  |
|--------------------------------|--------------------------------------------------------------|--|--|
| LEASE RATE:                    | Negotiable                                                   |  |  |
| LOT SIZE:                      | 5.57 Acres                                                   |  |  |
| BUILDING SIZE:                 | 12,544 SF                                                    |  |  |
| ZONING:                        | RP (Residential And Professional<br>Office – City Of Fresno) |  |  |
| MARKET:                        | Shaw Westgate Center                                         |  |  |
| SUB MARKET:                    | West Shaw Submarket                                          |  |  |
| CROSS STREETS: N Valentine Ave |                                                              |  |  |
|                                |                                                              |  |  |

### RENOVATED PROFESSIONAL / GENERAL OFFICE SPACE AVAILABLE

3475 W Shaw Ave, Fresno, CA 93711

#### **LOCATION OVERVIEW**

Attractive freestanding office building located within the  $\pm 67.34$  Acre manicured grounds and lush landscaped Shaw Westgate Office Complex just south of the southwest corner of Shaw and Valentine Avenues. Location provides easy access to Highway 99 on/off ramps and to several nearby retail amenities.