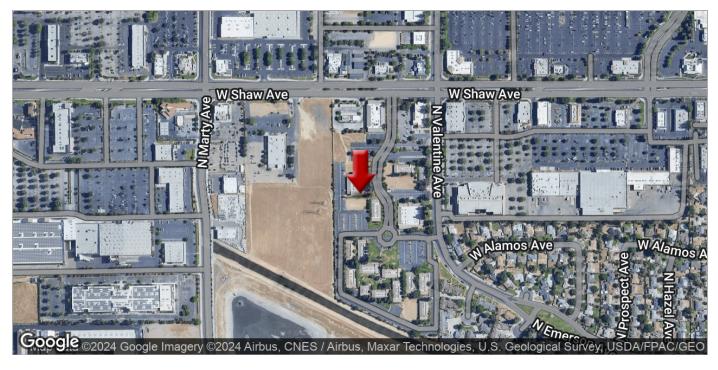

#### **LOCATION OVERVIEW**

Attractive freestanding office building located within the  $\pm 67.34$  Acre manicured grounds and lush landscaped Shaw Westgate Office Complex just south of the southwest corner of Shaw and Valentine Avenues. Location provides easy access to Highway 99 on/off ramps and to several nearby retail amenities.