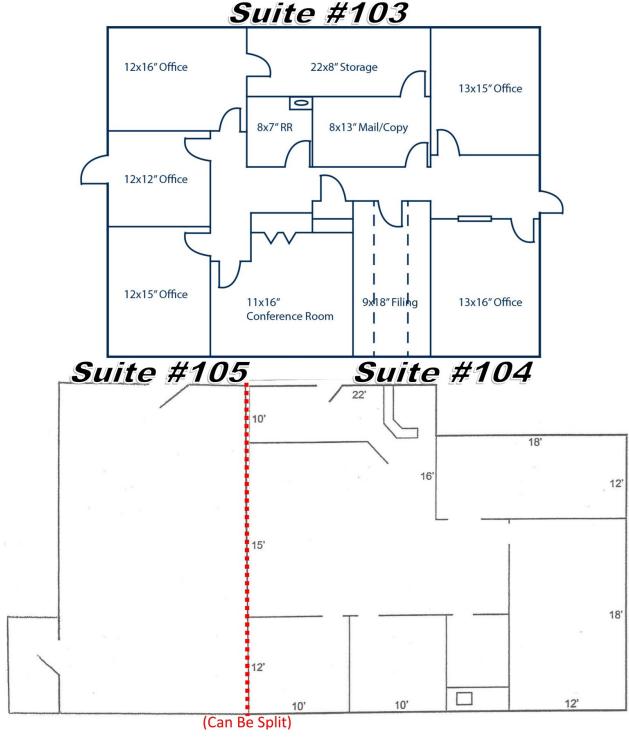

#### PROPERTY OVERVIEW

 $\pm 720$  to  $\pm 2,234$  SF spaces available (divisible): Professional Move-In Ready office spaces with fresh paint and new carpet. Suite 103 of  $\pm 2,234$  SF of 5 large private offices, 1 conference room, storage room, mail/copy room, filing room, private restroom, and coffee bar. Suite 104 of  $\pm 1,460$  SF has 2 private offices, 2 large open office/conference rooms, a break room, copy/storage, large bull pen, and a generous reception area. Suite 105 of  $\pm 720$  SF has a 20 ft X 36 ft open room with 1 small storage area. All units have access to nice restrooms, signage, and abundant parking.