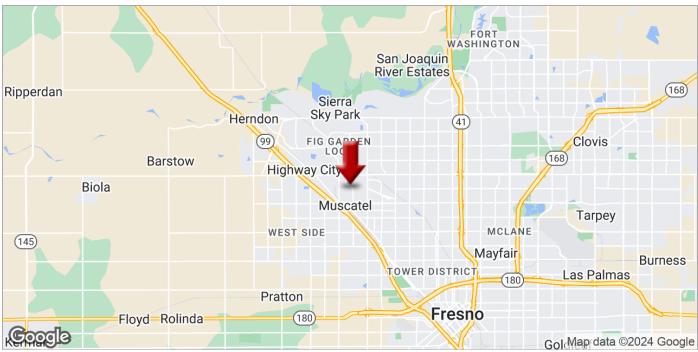

### RENOVATED PROFESSIONAL / GENERAL OFFICE SPACE AVAILABLE

3475 W Shaw Ave, Fresno, CA 93711

#### **LOCATION OVERVIEW**

Attractive freestanding office building located within the  $\pm 67.34$  Acre manicured grounds and lush landscaped Shaw Westgate Office Complex just south of the southwest corner of Shaw and Valentine Avenues. Location provides easy access to Highway 99 on/off ramps and to several nearby retail amenities.