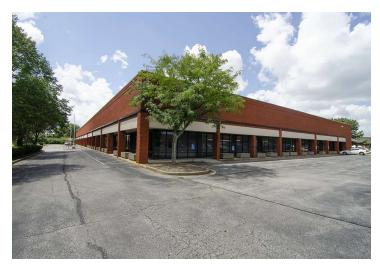

#### **PROPERTY OVERVIEW**

NAI Isaac is pleased to present Lexington Business Center, a 309,135 sf five-building, mixed-use development offering office/retail/flex and warehouse facilities on 19.71 acres (per Fayette County PVA) with leasing opportunities available with flexible options. Located at the signalized intersection of Liberty and New Circle Roads with easy access to Man O' War Boulevard, Interstates 75/64 and downtown Lexington.

#### **PROPERTY HIGHLIGHTS**

- +/-309,135 SF five-building, mixed-use development offering office/retail/flex and warehouse facilities on +/-19.71 acres (per Fayette County PVA)
- +/-15,263 SF available for lease with flexible options
- Full sprinkler protection
- Located at the signalized intersection of Liberty and New Circle Roads with easy access to Man O' War Boulevard, Interstates 75/64 and downtown Lexington
- Traffic count of +/-44.124 VPD near the site
- Zoned I-1 (Light Industrial) and B-3 (Highway Business)