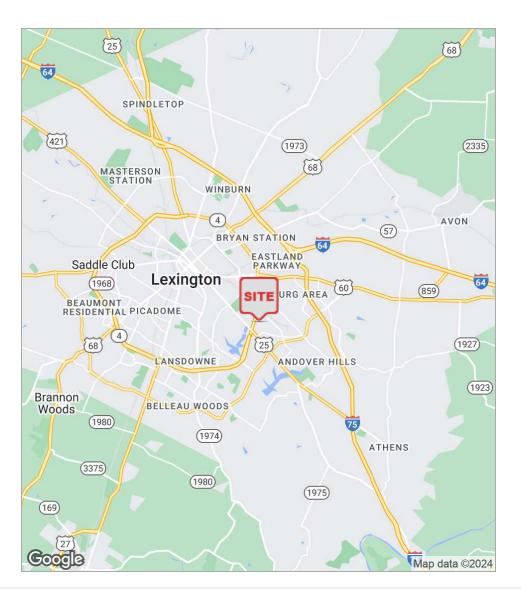

#### **Location Map**

771 Corporate Drive, Suite 500 Lexington, KY 40503 859 224 2000 tel

#### **LOCATION OVERVIEW**

Situated on 19.71 acres at the southwest corner of Liberty & New Circle Roads, Lexington Business Center is only minutes from Lexington's other thriving business areas. Lexington Business Center also has convenient access to downtown Lexington, upscale residential communities, retail services, financial institutions, hotel accommodations & other amenities. Lexington Business Center's close proximity to Man O' War Boulevard, Interstates 75/64 and downtown, provides high visibility and easy access. Lexington is located within 500 miles of 75% of the nations population.