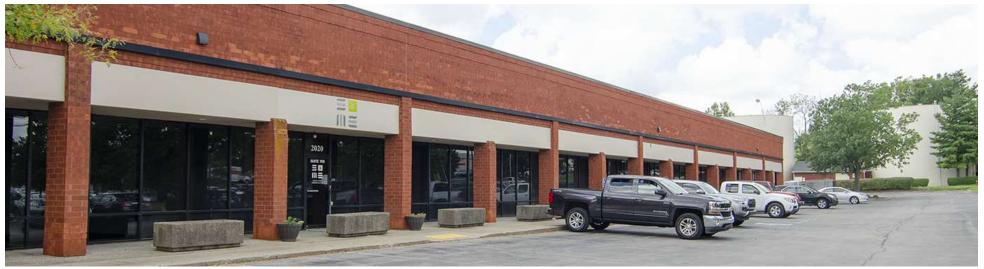

ibility and easy access. Lexington is located within 500 miles of 75% of the nations population.





For Lease

### Lexington Business Center

### Complete Highlights

#### **PROPERTY HIGHLIGHTS**

- +/-309,135 SF five-building, mixed-use development offering office/retail/flex and warehouse facilities on +/-19.71 acres (per Fayette County PVA)
- +/-15,263 SF available for lease with flexible options
- Full sprinkler protection
- Located at the signalized intersection of Liberty and New Circle Roads with easy access to Man O' War Boulevard, Interstates 75/64 and downtown Lexington
- Traffic count of +/-44.124 VPD near the site
- Zoned I-1 (Light Industrial) and B-3 (Highway Business)





naiisaac.com

### Location Maps







naiisaac.com

## Aerial Map





### Additional **Photos**







### Site **Plan**





## Demographics Map

| Demographic Profile | 1 Mile   | 3 Miles  | 5 Miles  |  |
|---------------------|----------|----------|----------|--|
| TOTAL HOUSEHOLDS    | 4,815    | 44,384   | 96,386   |  |
| TOTAL POPULATION    | 11,175   | 104,415  | 224,495  |  |
| AVERAGE HH INCOME   | \$85,395 | \$88,828 | \$84,034 |  |
| MEDIAN HH INCOME    | \$59,190 | \$55,838 | \$55,459 |  |