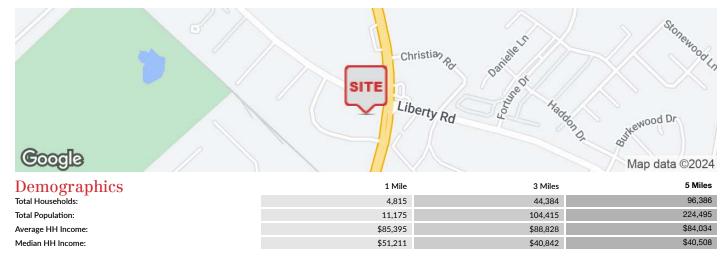

## Demographics Map

| Demographic Profile | 1 Mile   | 3 Miles  | 5 Miles  |  |
|---------------------|----------|----------|----------|--|
| TOTAL HOUSEHOLDS    | 4,815    | 44,384   | 96,386   |  |
| TOTAL POPULATION    | 11,175   | 104,415  | 224,495  |  |
| AVERAGE HH INCOME   | \$85,395 | \$88,828 | \$84,034 |  |
| MEDIAN HH INCOME    | \$59,190 | \$55,838 | \$55,459 |  |