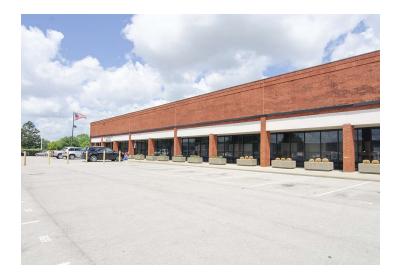

#### **PROPERTY OVERVIEW**

NAI Isaac is pleased to present Lexington Business Center, a 309,135 sf five-building, mixed-use development offering office/retail/flex and warehouse facilities on 19.71 acres (per Fayette County PVA) with leasing opportunities available with flexible options. Located at the signalized intersection of Liberty and New Circle Roads with easy access to Man O' War Boulevard, Interstates 75/64 and downtown Lexington.

#### **PROPERTY HIGHLIGHTS**

- +/-309,135 SF five-building, mixed-use development offering office/retail/flex and warehouse facilities on +/-19.71 acres (per Fayette County PVA)
- +/-15,263 SF available for lease with flexible options
- Full sprinkler protection
- Located at the signalized intersection of Liberty and New Circle Roads with easy access to Man O' War Boulevard, Interstates 75/64 and downtown Lexington
- Traffic count of +/-44.124 VPD near the site
- Zoned I-1 (Light Industrial) and B-3 (Highway Business)