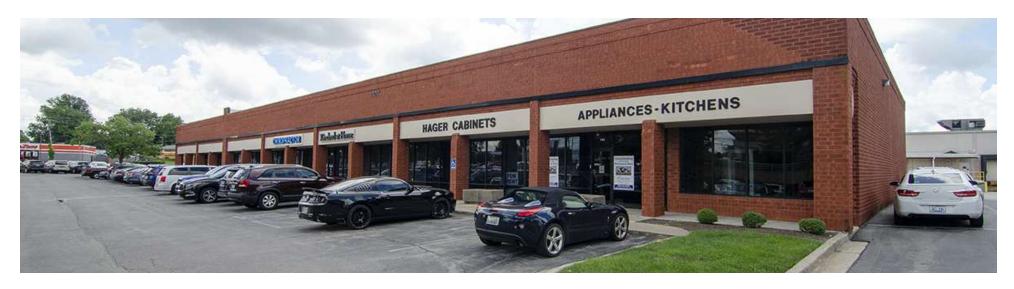

isibility and easy access. Lexington is located within 500 miles of 75% of the nations population.





For Lease

### Lexington Business Center

### Complete Highlights

#### **PROPERTY HIGHLIGHTS**

- +/-309,135 SF five-building, mixed-use development offering office/retail/flex and warehouse facilities on +/-19.71 acres (per Fayette County PVA)
- +/-15,263 SF available for lease with flexible options
- Full sprinkler protection
- Located at the signalized intersection of Liberty and New Circle Roads with easy access to Man O' War Boulevard, Interstates 75/64 and downtown Lexington
- Traffic count of +/-44.124 VPD near the site
- Zoned I-1 (Light Industrial) and B-3 (Highway Business)





naiisaac.com

### Location Maps







naiisaac.com

## Aerial Map





### Additional **Photos**







### Site **Plan**





## Demographics Map

| Demographic Profile | 1 Mile   | 3 Miles  | 5 Miles  |  |
|---------------------|----------|----------|----------|--|
| TOTAL HOUSEHOLDS    | 4,815    | 44,384   | 96,386   |  |
| TOTAL POPULATION    | 11,175   | 104,415  | 224,495  |  |
| AVERAGE HH INCOME   | \$85,395 | \$88,828 | \$84,034 |  |
| MEDIAN HH INCOME    | \$59,190 | \$55,838 | \$55,459 |  |