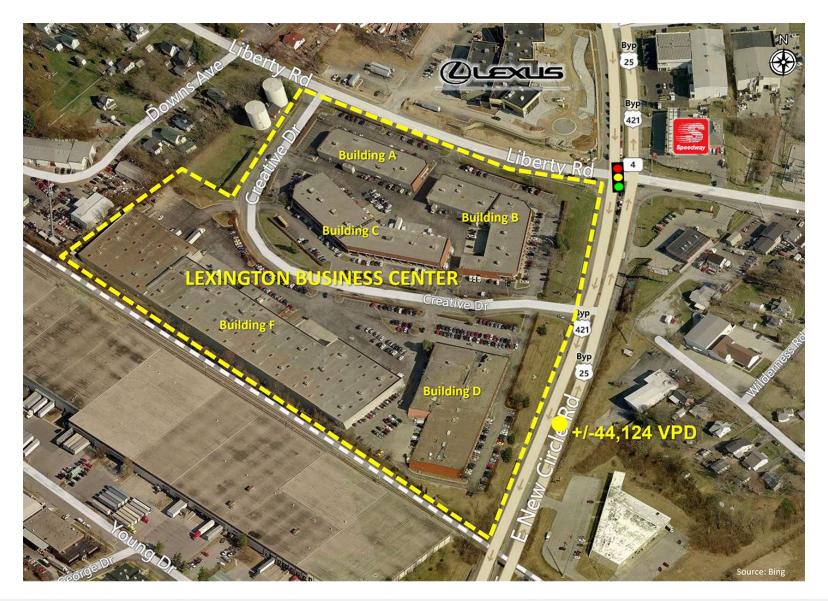

#### Lexington Business Center

#### **PROPERTY OVERVIEW**

NAI Isaac is pleased to present Lexington Business Center, a 309,135 sf five-building, mixed-use development offering office/retail/flex and warehouse facilities on 19.71 acres (per Fayette County PVA) with leasing opportunities available with flexible options. Located at the signalized intersection of Liberty and New Circle Roads with easy access to Man O' War Boulevard, Interstates 75/64 and downtown Lexington.

#### **LOCATION OVERVIEW**

Situated on 19.71 acres at the southwest corner of Liberty & New Circle Roads, Lexington Business Center is only minutes from Lexington's other thriving business areas. Lexington Business Center also has convenient access to downtown Lexington, upscale residential communities, retail services, financial institutions, hotel accommodations & other amenities. Lexington Business Center's close proximity to Man O' War Boulevard, Interstates 75/64 and downtown, provides high visibility and easy access. Lexington is located within 500 miles of 75% of the nations population.

#### **PROPERTY HIGHLIGHTS**

- +/-309,135 SF five-building, mixed-use development offering office/retail/flex and warehouse facilities on +/-19.71 acres (per Fayette County PVA)
- +/-15,263 SF available for lease with flexible options
- Full sprinkler protection
- Located at the signalized intersection of Liberty and New Circle Roads with easy access to Man O' War Boulevard, Interstates 75/64 and downtown Lexington
- Traffic count of +/-44.124 VPD near the site
- Zoned I-1 (Light Industrial) and B-3 (Highway Business)