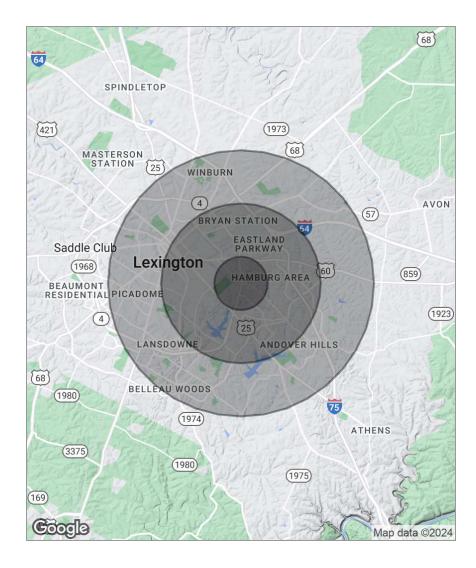

## Demographics Map

| Demographic Profile | 1 Mile   | 3 Miles  | 5 Miles  |  |
|---------------------|----------|----------|----------|--|
| TOTAL HOUSEHOLDS    | 4,815    | 44,384   | 96,386   |  |
| TOTAL POPULATION    | 11,175   | 104,415  | 224,495  |  |
| AVERAGE HH INCOME   | \$85,395 | \$88,828 | \$84,034 |  |
| MEDIAN HH INCOME    | \$59,190 | \$55,838 | \$55,459 |  |