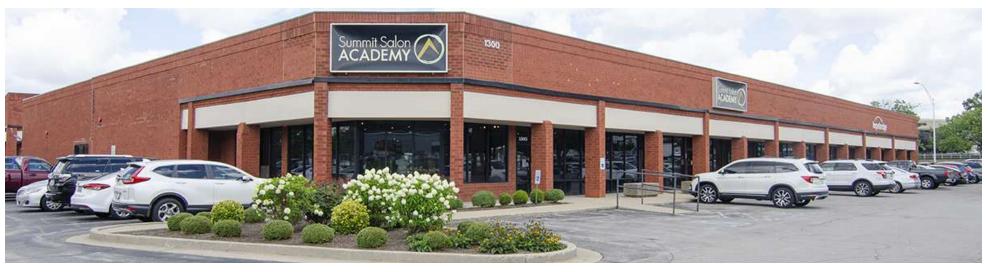

#### 1300 New Circle Road

Lexington, Fayette County, Kentucky, 40505

#### For More Information:

**Chad Voelkert, Vice President** 

+1 859.422.4408 • cvoelkert@naiisaac.com









For Lease

#### Lexington Business Center

### Executive **Summary**



#### **Property Details**

Bldg D, Suite 15015,263 SFLot Size+/-19.71 AcresBuilding Size309,135 SFZoningZoned I-1, Light Industrial

& B-3, Highway Business

Cross Streets New Circle Road &

Liberty Road

#### **Location Map**





771 Corporate Drive, Suite 500 Lexington, KY 40503 859 224 2000 tel

## Property **Description**

#### **PROPERTY OVERVIEW**

NAI Isaac is pleased to present Lexington Business Center, a 309,135 sf five-building, mixed-use development offering office/retail/flex and warehouse facilities on 19.71 acres (per Fayette County PVA) with leasing opportunities available with flexible options. Located at the signalized intersection of Liberty and New Circle Roads with easy access to Man O' War Boulevard, Interstates 75/64 and downtown Lexington.

#### **LOCATION OVERVI