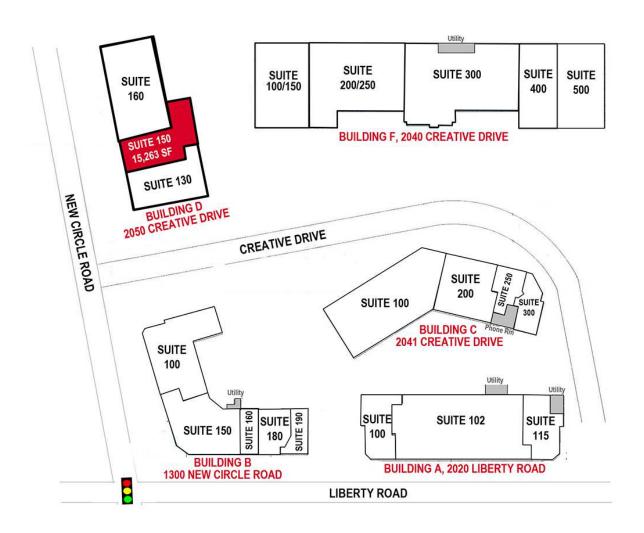

### Site **Plan**

#### **Property Details**

Bldg D, Suite 15015,263 SFLot Size+/-19.71 AcresBuilding Size309,135 SFZoningZoned I-1, Light Industrial

& B-3, Highway Business

Cross Streets New Circle Road &

Liberty Road

#### **PROPERTY HIGHLIGHTS**

- +/-309,135 SF five-building, mixed-use development offering office/retail/flex and warehouse facilities on +/-19.71 acres (per Fayette County PVA)
- +/-15,263 SF available for lease with flexible options
- Full sprinkler protection
- Located at the signalized intersection of Liberty and New Circle Roads with easy access to Man O' War Boulevard, Interstates 75/64 and downtown Lexington
- Traffic count of +/-44.124 VPD near the site
- Zoned I-1 (Light Industrial) and B-3 (Highway Business)