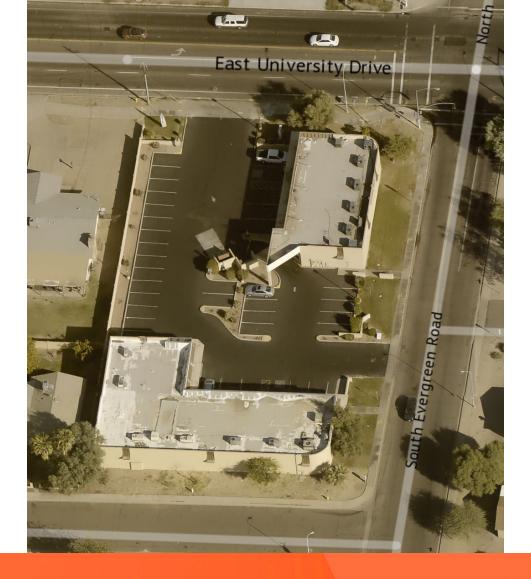

### PROPERTY OVERVIEW

Convenient space on the SWC corner of University & N Evergreen Rd. The property contains a convenience store which anchors the site, with a neighborhood Strip Center with space available.

### **PROPERTY HIGHLIGHTS**

- Retail/Office Strip Center
- Next to Convenience Store
- Easy access to Freeway 101

### **PROPERTY SUMMARY**

| Available SF:   | 840 SF                                           |
|-----------------|--------------------------------------------------|
| Lease Rate:     | \$1,000.00 per month (MG)                        |
| Lot Size:       | 0.85 Acres                                       |
| Building Size:  | 6,991 SF                                         |
| Ceiling Height: | 9.0 FT                                           |
| Year Built:     | 1984                                             |
| Renovated:      | 2017                                             |
| Zoning:         | [CSS] Commercial Shopping And<br>Services, Tempe |
| Market:         | Phoenix East Valley                              |
| Sub Market:     | North Tempe Corridor                             |
| Cross Streets:  | Evergreen                                        |