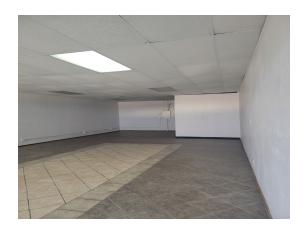

#### **AVAILABLE SPACES**

|         |           | • •    |                | LEASE RATE        |                                                                                                                                         |
|---------|-----------|--------|----------------|-------------------|-----------------------------------------------------------------------------------------------------------------------------------------|
| Suite 3 | Available | 840 SF | Modified Gross | \$1,000 per month | Office or retail space available, open floor plan, shared parking. Tile floor. Has been an office, call center, personal trainer space. |