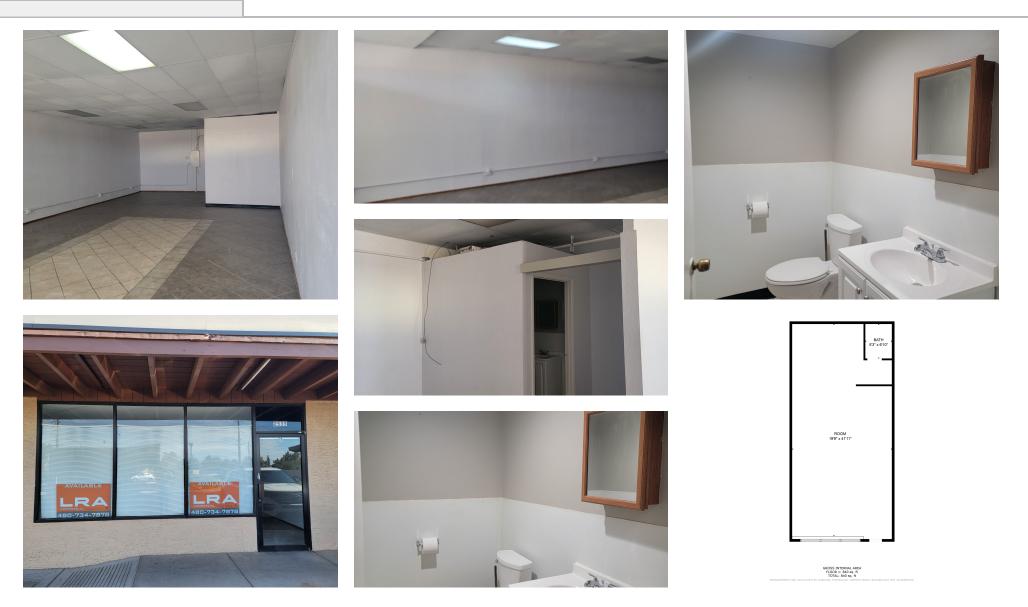

#### **AVAILABLE SPACES**

|         |           | • •    |                | LEASE RATE        |                                                                                                                                         |
|---------|-----------|--------|----------------|-------------------|-----------------------------------------------------------------------------------------------------------------------------------------|
| Suite 3 | Available | 840 SF | Modified Gross | \$1,000 per month | Office or retail space available, open floor plan, shared parking. Tile floor. Has been an office, call center, personal trainer space. |