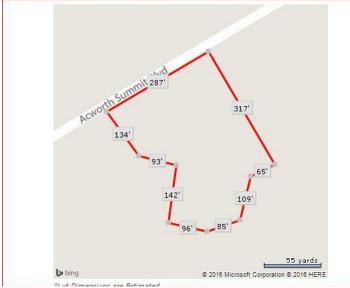

## **PROPERTY FEATURES**

- 2.14 ACRES OF LAND READY FOR DEVELOPMENT! EASY ACCESS TO HWY
  41. MAJOR RETAILERS SURROUND
  PROPERTY AS WELL AS NEW MEDICAL
  FACILITIES. AWESOME LOCATION FOR
  RETAIL, MEDICAL, ALL PROFESSIONAL
  BUILDINGS. JUST WEST OF LAKESIDE
  MARKET PLACE. 337 FT +/- ON
  ACWORTH SUMMIT BLVD.
- CLOSE PROXIMITY TO NATIONAL RETAILERS
- RAPIDLY GROWING AREA
- ALL UTILITIES AVAILABLE AT THE ROAD
- POSSIBLE BUILD TO SUIT