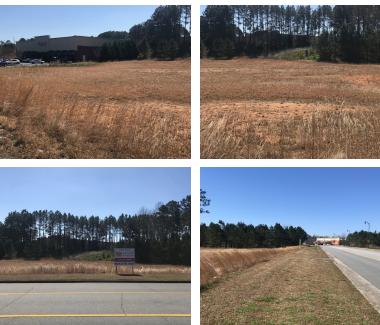

## **PROPERTY FEATURES**

- 2.14 ACRES OF LAND READY FOR DEVELOPMENT! EASY ACCESS TO HWY
  41. MAJOR RETAILERS SURROUND
  PROPERTY AS WELL AS NEW MEDICAL
  FACILITIES. AWESOME LOCATION FOR
  RETAIL, MEDICAL, ALL PROFESSIONAL
  BUILDINGS. JUST WEST OF LAKESIDE
  MARKET PLACE. 337 FT +/- ON
  ACWORTH SUMMIT BLVD.
- CLOSE PROXIMITY TO NATIONAL RETAILERS
- RAPIDLY GROWING AREA
- ALL UTILITIES AVAILABLE AT THE ROAD
- POSSIBLE BUILD TO SUIT