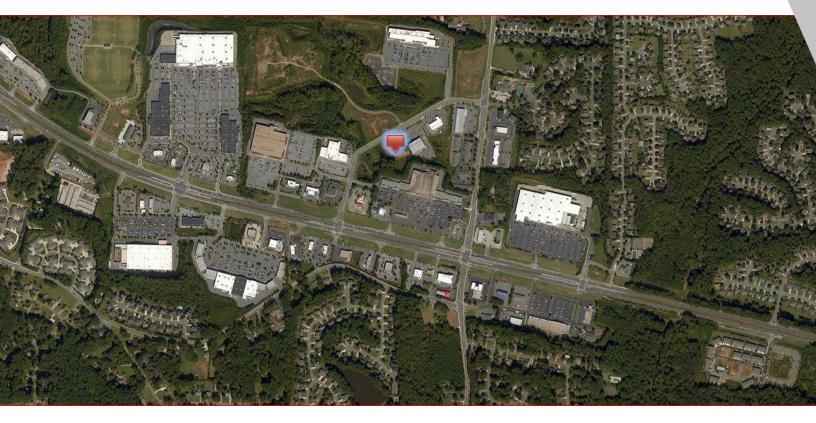

## **PROPERTY FEATURES**

- 2.14 ACRES OF LAND READY FOR DEVELOPMENT! EASY ACCESS TO HWY
  41. MAJOR RETAILERS SURROUND
  PROPERTY AS WELL AS NEW MEDICAL
  FACILITIES. AWESOME LOCATION FOR
  RETAIL, MEDICAL, ALL PROFESSIONAL
  BUILDINGS. JUST WEST OF LAKESIDE
  MARKET PLACE. 337 FT +/- ON
  ACWORTH SUMMIT BLVD.
- CLOSE PROXIMITY TO NATIONAL RETAILERS
- RAPIDLY GROWING AREA
- ALL UTILITIES AVAILABLE AT THE ROAD
- POSSIBLE BUILD TO SUIT