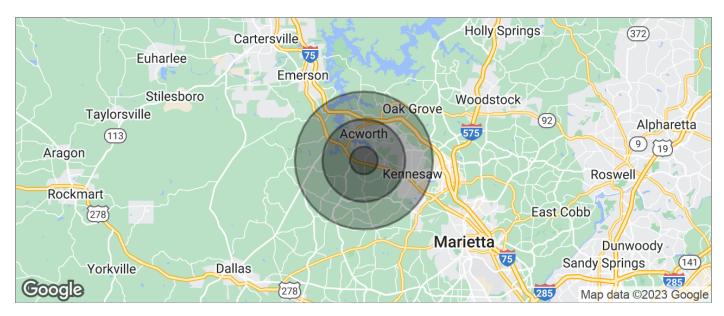

| POPULATION                                                      | 1 MILE                                 | 3 MILES                                           | 5 MILES                                           |
|-----------------------------------------------------------------|----------------------------------------|---------------------------------------------------|---------------------------------------------------|
| TOTAL POPULATION                                                | 3,878                                  | 42,200                                            | 111,257                                           |
| MEDIAN AGE                                                      | 36.3                                   | 35.3                                              | 35.6                                              |
| MEDIAN AGE (MALE)                                               | 35.7                                   | 33.6                                              | 34.2                                              |
| MEDIAN AGE (FEMALE)                                             | 36.9                                   | 36.7                                              | 36.8                                              |
| HOUSEHOLDS & INCOME                                             | 1 MILE                                 | 3 MILES                                           | 5 MILES                                           |
| TOTAL HOUSEHOLDS                                                | 1,320                                  | 14,583                                            | 38,379                                            |
| # OF PERSONS PER HH                                             | 2.9                                    | 2.9                                               | 2.9                                               |
| AVERAGE HH INCOME                                               | \$88,999                               | \$86,834                                          | \$92,248                                          |
| AVERAGE HOUSE VALUE                                             |                                        | \$267,173                                         | \$291,051                                         |
|                                                                 |                                        | <i>\\\\</i> 201,110                               | \$201,001                                         |
| RACE                                                            | 1 MILE                                 | 3 MILES                                           | 5 MILES                                           |
|                                                                 | 1 MILE<br>73.6%                        |                                                   |                                                   |
| RACE                                                            |                                        | 3 MILES                                           | 5 MILES                                           |
| RACE<br>% WHITE                                                 | 73.6%                                  | 3 MILES<br>74.2%                                  | 5 MILES<br>75.3%                                  |
| RACE<br>% WHITE<br>% BLACK                                      | 73.6%<br>14.5%                         | 3 MILES<br>74.2%<br>16.1%                         | 5 MILES<br>75.3%<br>15.5%                         |
| RACE<br>% WHITE<br>% BLACK<br>% ASIAN                           | 73.6%<br>14.5%<br>5.0%                 | 3 MILES<br>74.2%<br>16.1%<br>3.7%                 | 5 MILES<br>75.3%<br>15.5%<br>3.8%                 |
| RACE<br>% WHITE<br>% BLACK<br>% ASIAN<br>% HAWAIIAN             | 73.6%<br>14.5%<br>5.0%<br>0.0%         | 3 MILES<br>74.2%<br>16.1%<br>3.7%<br>0.0%         | 5 MILES<br>75.3%<br>15.5%<br>3.8%<br>0.0%         |
| RACE<br>% WHITE<br>% BLACK<br>% ASIAN<br>% HAWAIIAN<br>% INDIAN | 73.6%<br>14.5%<br>5.0%<br>0.0%<br>0.6% | 3 MILES<br>74.2%<br>16.1%<br>3.7%<br>0.0%<br>0.7% | 5 MILES<br>75.3%<br>15.5%<br>3.8%<br>0.0%<br>0.5% |

<sup>\*</sup> Demographic data derived from 2020 ACS - US Census

KW COMMERCIAL 695 Mansell Road,

695 Mansell Road, Ste. 120 Roswell, GA 30076