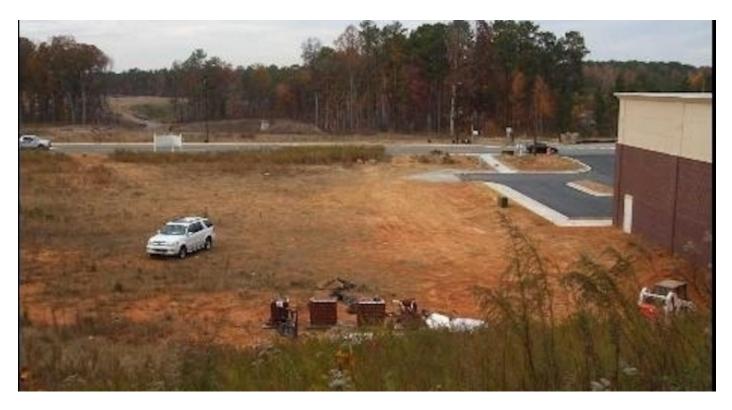

## **PROPERTY FEATURES**

- 2.14 ACRES OF LAND READY FOR DEVELOPMENT! EASY ACCESS TO HWY
  41. MAJOR RETAILERS SURROUND
  PROPERTY AS WELL AS NEW MEDICAL
  FACILITIES. AWESOME LOCATION FOR
  RETAIL, MEDICAL, ALL PROFESSIONAL
  BUILDINGS. JUST WEST OF LAKESIDE
  MARKET PLACE. 337 FT +/- ON
  ACWORTH SUMMIT BLVD.
- CLOSE PROXIMITY TO NATIONAL RETAILERS
- RAPIDLY GROWING AREA
- ALL UTILITIES AVAILABLE AT THE ROAD
- POSSIBLE BUILD TO SUIT