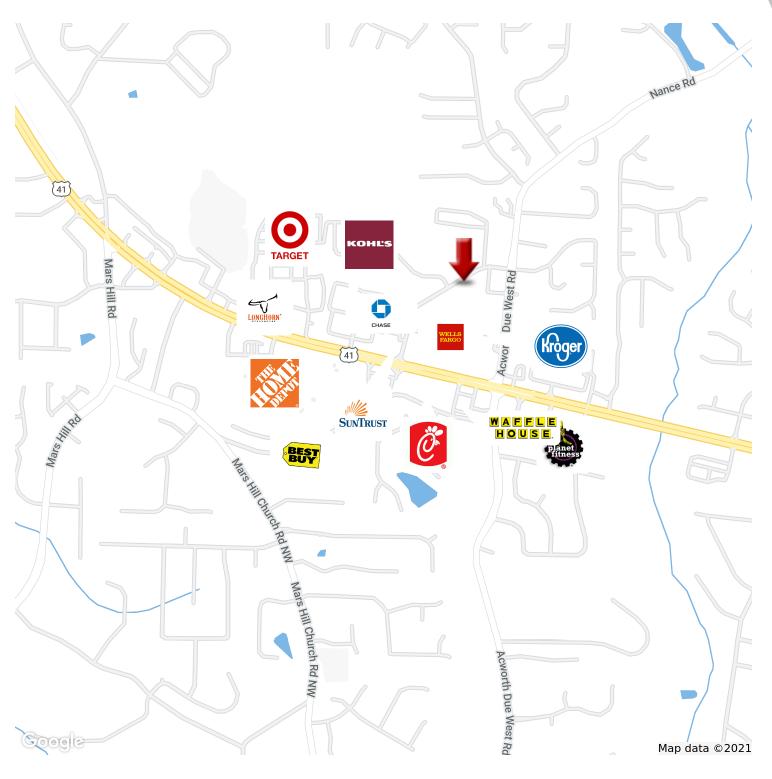

## **PROPERTY FEATURES**

- 2.14 ACRES OF LAND READY FOR DEVELOPMENT! EASY ACCESS TO HWY
  41. MAJOR RETAILERS SURROUND
  PROPERTY AS WELL AS NEW MEDICAL
  FACILITIES. AWESOME LOCATION FOR
  RETAIL, MEDICAL, ALL PROFESSIONAL
  BUILDINGS. JUST WEST OF LAKESIDE
  MARKET PLACE. 337 FT +/- ON
  ACWORTH SUMMIT BLVD.
- CLOSE PROXIMITY TO NATIONAL RETAILERS
- RAPIDLY GROWING AREA
- ALL UTILITIES AVAILABLE AT THE ROAD
- POSSIBLE BUILD TO SUIT