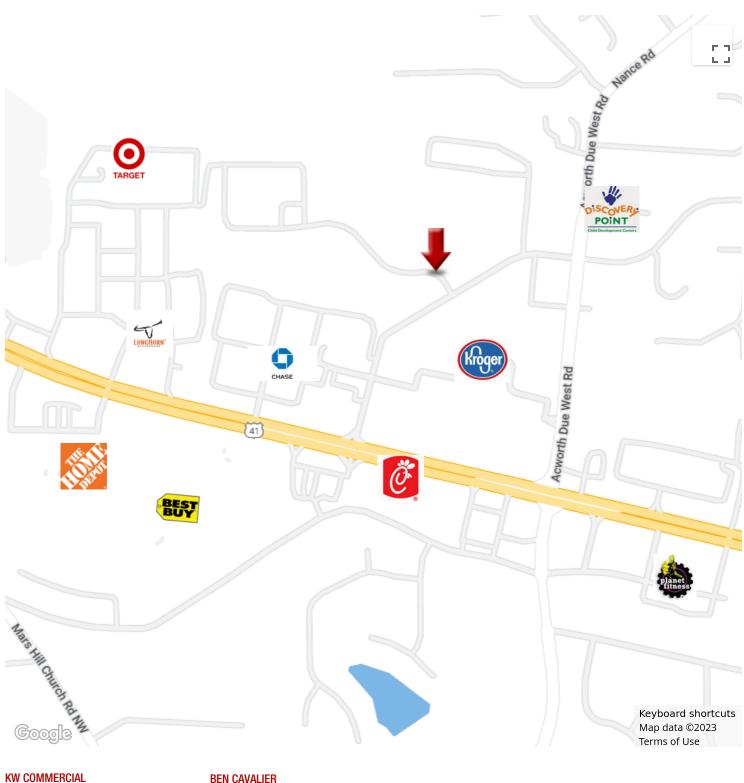

### LAND FOR SALE

3353 Acworth Summit Lot 5, Acworth, GA 30102

### **PROPERTY FEATURES**

- 2.93 +/- acres of land ready for development. Great location, easy access to Hwy 41. Major retailers, new medical facilities surrounding property. Adjacent to retirement community. Ideal location for catering to senior community. All utilities at road. Possible build to suit.
- CLOSE PROXIMITY TO NATIONAL RETAILERS
- RAPIDLY GROWING AREA
- ALL UTILITIES AVAILABLE AT THE ROAD

3353 Acworth Summit Lot 5, Acworth, GA 30102