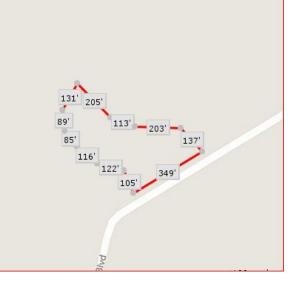

### LAND FOR SALE

3353 Acworth Summit Lot 5, Acworth, GA 30102

### **PROPERTY FEATURES**

- 2.93 +/- acres of land ready for development. Great location, easy access to Hwy 41. Major retailers, new medical facilities surrounding property. Adjacent to retirement community. Ideal location for catering to senior community. All utilities at road. Possible build to suit.
- CLOSE PROXIMITY TO NATIONAL RETAILERS
- RAPIDLY GROWING AREA
- ALL UTILITIES AVAILABLE AT THE ROAD

3353 Acworth Summit Lot 5, Acworth, GA 30102