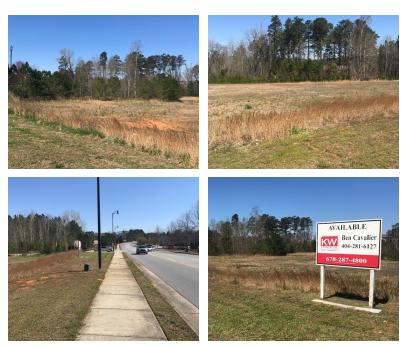

### LAND FOR SALE

3353 Acworth Summit Lot 5, Acworth, GA 30102

### **PROPERTY FEATURES**

- 2.93 +/- acres of land ready for development. Great location, easy access to Hwy 41. Major retailers, new medical facilities surrounding property. Adjacent to retirement community. Ideal location for catering to senior community. All utilities at road. Possible build to suit.
- CLOSE PROXIMITY TO NATIONAL RETAILERS
- RAPIDLY GROWING AREA
- ALL UTILITIES AVAILABLE AT THE ROAD

3353 Acworth Summit Lot 5, Acworth, GA 30102