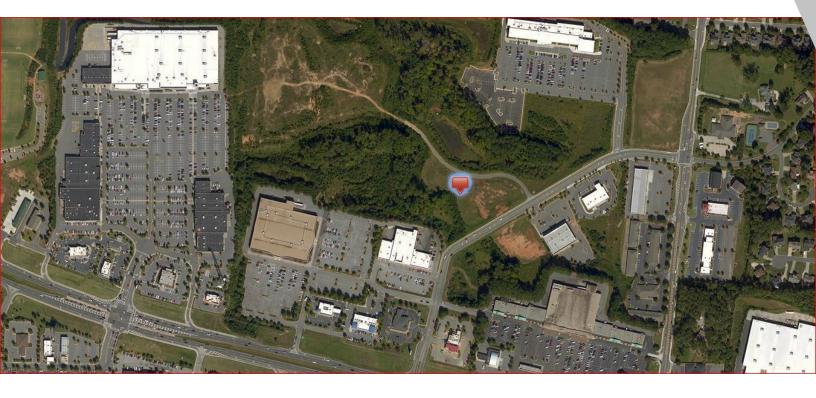

### LAND FOR SALE

3353 Acworth Summit Lot 5, Acworth, GA 30102

### **PROPERTY FEATURES**

- 2.93 +/- acres of land ready for development. Great location, easy access to Hwy 41. Major retailers, new medical facilities surrounding property. Adjacent to retirement community. Ideal location for catering to senior community. All utilities at road. Possible build to suit.
- CLOSE PROXIMITY TO NATIONAL RETAILERS
- RAPIDLY GROWING AREA
- ALL UTILITIES AVAILABLE AT THE ROAD

3353 Acworth Summit Lot 5, Acworth, GA 30102