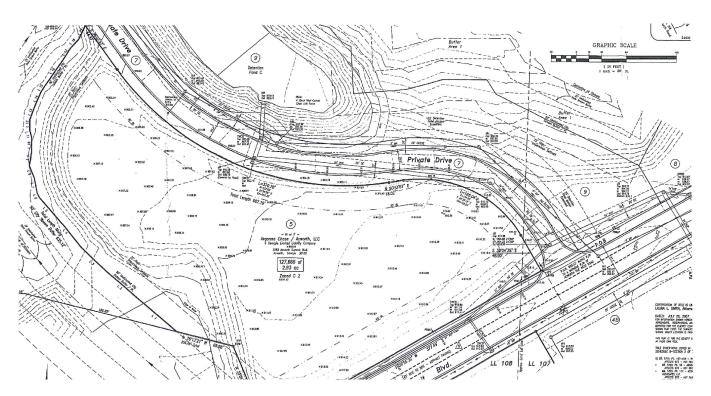

### LAND FOR SALE

3353 Acworth Summit Lot 5, Acworth, GA 30102

### **PROPERTY FEATURES**

- 2.93 +/- acres of land ready for development. Great location, easy access to Hwy 41. Major retailers, new medical facilities surrounding property. Adjacent to retirement community. Ideal location for catering to senior community. All utilities at road. Possible build to suit.
- CLOSE PROXIMITY TO NATIONAL RETAILERS
- RAPIDLY GROWING AREA
- ALL UTILITIES AVAILABLE AT THE ROAD

3353 Acworth Summit Lot 5, Acworth, GA 30102