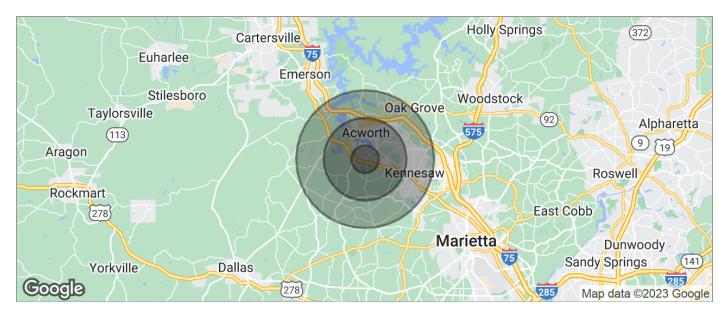

3353 Acworth Summit Lot 5, Acworth, GA 30102

| POPULATION                                                      | 1 MILE                                 | 3 MILES                                           | 5 MILES                                           |
|-----------------------------------------------------------------|----------------------------------------|---------------------------------------------------|---------------------------------------------------|
| TOTAL POPULATION                                                | 3,795                                  | 41,242                                            | 110,430                                           |
| MEDIAN AGE                                                      | 36.3                                   | 35.3                                              | 35.7                                              |
| MEDIAN AGE (MALE)                                               | 35.9                                   | 33.7                                              | 34.3                                              |
| MEDIAN AGE (FEMALE)                                             | 36.9                                   | 36.8                                              | 36.8                                              |
| HOUSEHOLDS & INCOME                                             | 1 MILE                                 | 3 MILES                                           | 5 MILES                                           |
| TOTAL HOUSEHOLDS                                                | 1,296                                  | 14,237                                            | 38,032                                            |
| # OF PERSONS PER HH                                             | 2.9                                    | 2.9                                               | 2.9                                               |
| AVERAGE HH INCOME                                               | \$88,536                               | \$87,119                                          | \$92,555                                          |
| AVERAGE HOUSE VALUE                                             |                                        | ¢071 406                                          | <b>\$001 000</b>                                  |
| AVERAGE HUUSE VALUE                                             |                                        | \$271,496                                         | \$291,280                                         |
| RACE                                                            | 1 MILE                                 | 3 MILES                                           | \$291,280<br>5 MILES                              |
|                                                                 | 1 MILE<br>73.3%                        |                                                   |                                                   |
| RACE                                                            |                                        | 3 MILES                                           | 5 MILES                                           |
| RACE<br>% WHITE                                                 | 73.3%                                  | <b>3 MILES</b><br>74.4%                           | 5 MILES<br>75.5%                                  |
| RACE<br>% WHITE<br>% BLACK                                      | 73.3%<br>14.6%                         | 3 MILES<br>74.4%<br>15.9%                         | 5 MILES<br>75.5%<br>15.4%                         |
| RACE<br>% WHITE<br>% BLACK<br>% ASIAN                           | 73.3%<br>14.6%<br>5.1%                 | 3 MILES<br>74.4%<br>15.9%<br>3.7%                 | 5 MILES<br>75.5%<br>15.4%<br>3.8%                 |
| RACE<br>% WHITE<br>% BLACK<br>% ASIAN<br>% HAWAIIAN             | 73.3%<br>14.6%<br>5.1%<br>0.0%         | 3 MILES<br>74.4%<br>15.9%<br>3.7%<br>0.0%         | 5 MILES<br>75.5%<br>15.4%<br>3.8%<br>0.0%         |
| RACE<br>% WHITE<br>% BLACK<br>% ASIAN<br>% HAWAIIAN<br>% INDIAN | 73.3%<br>14.6%<br>5.1%<br>0.0%<br>0.5% | 3 MILES<br>74.4%<br>15.9%<br>3.7%<br>0.0%<br>0.7% | 5 MILES<br>75.5%<br>15.4%<br>3.8%<br>0.0%<br>0.5% |

<sup>\*</sup> Demographic data derived from 2020 ACS - US Census

KW COMMERCIAL 695 Mansell Road,

Ste. 120 Roswell, GA 30076