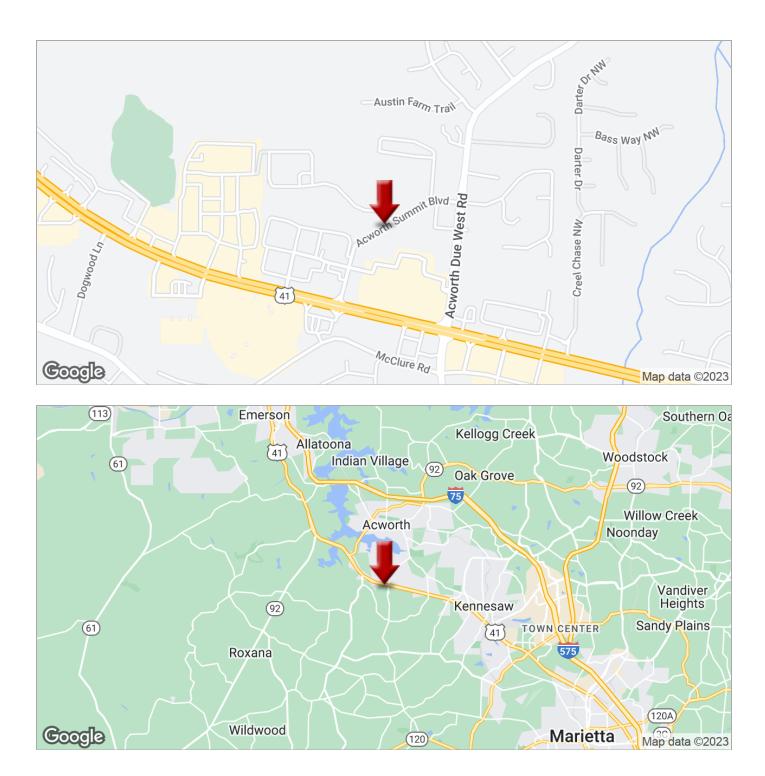

### LAND FOR SALE

3353 Acworth Summit Lot 5, Acworth, GA 30102

### **PROPERTY FEATURES**

- 2.93 +/- acres of land ready for development. Great location, easy access to Hwy 41. Major retailers, new medical facilities surrounding property. Adjacent to retirement community. Ideal location for catering to senior community. All utilities at road. Possible build to suit.
- CLOSE PROXIMITY TO NATIONAL RETAILERS
- RAPIDLY GROWING AREA
- ALL UTILITIES AVAILABLE AT THE ROAD

3353 Acworth Summit Lot 5, Acworth, GA 30102