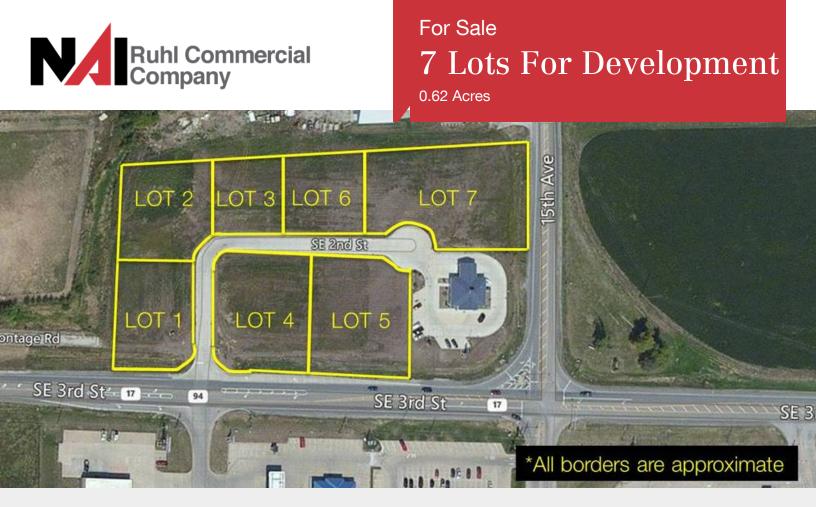

# For Sale 7 Lots For Development

0.62 Acres

### Available Spaces

| Lot Size:      | 0.62 Acres                              | Space | Sale Price | Size       | Taxes           |
|----------------|-----------------------------------------|-------|------------|------------|-----------------|
| Zoning:        |                                         | Lot 1 | \$225,000  | .70 Acres  | \$631.24 (2015) |
|                |                                         | Lot 2 | \$164,204  | .62 Acres  | \$559.02 (2015) |
|                |                                         | Lot 3 | \$135,000  | .51 Acres  | \$459.86 (2015) |
|                | Commercial                              | Lot 4 | \$202,500  | .55 Acres  | \$495.92 (2015) |
|                |                                         | Lot 5 | \$202,500  | .59 Acres  | \$531.98 (2015) |
|                |                                         | Lot 6 | \$135,000  | .54 Acres  | \$486.90 (2015) |
| Cross Streets: | SE 3rd Street & SE<br>13th Avenue Court | Lot 7 | \$247,500  | 1.01 Acres | \$910.70 (2015) |