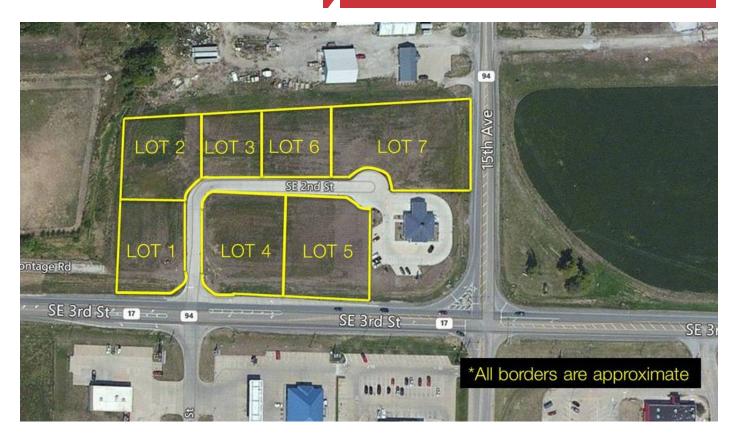

### Available Spaces

| Lot Size:      | 0.62 Acres                              | Space | Sale Price | Size       | Taxes           |
|----------------|-----------------------------------------|-------|------------|------------|-----------------|
| Zoning:        |                                         | Lot 1 | \$225,000  | .70 Acres  | \$631.24 (2015) |
|                |                                         | Lot 2 | \$164,204  | .62 Acres  | \$559.02 (2015) |
|                |                                         | Lot 3 | \$135,000  | .51 Acres  | \$459.86 (2015) |
|                | Commercial                              | Lot 4 | \$202,500  | .55 Acres  | \$495.92 (2015) |
|                |                                         | Lot 5 | \$202,500  | .59 Acres  | \$531.98 (2015) |
|                |                                         | Lot 6 | \$135,000  | .54 Acres  | \$486.90 (2015) |
| Cross Streets: | SE 3rd Street & SE<br>13th Avenue Court | Lot 7 | \$247,500  | 1.01 Acres | \$910.70 (2015) |