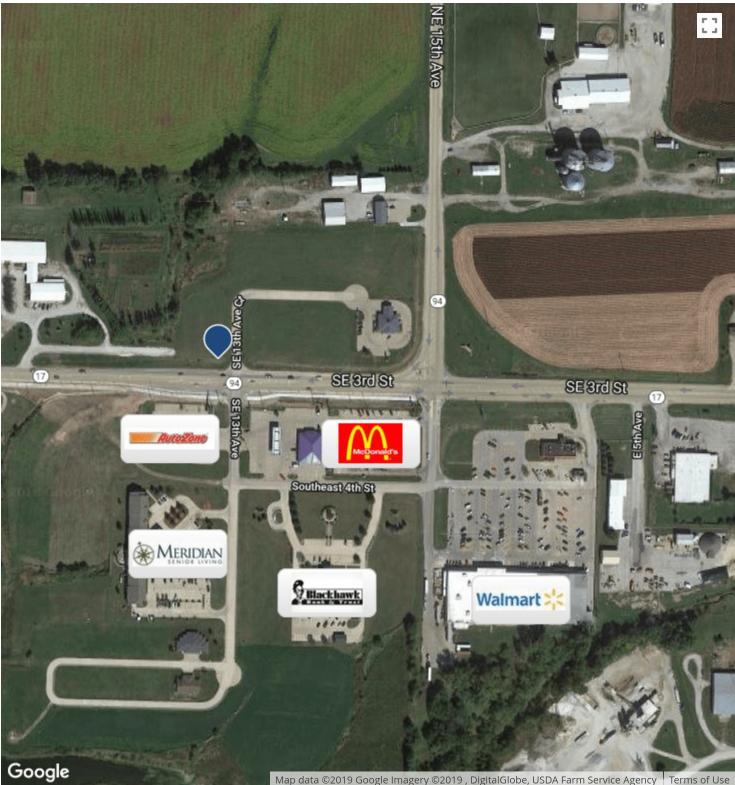

## **Property Features**

- Zoned Commercial
- Across from WalMart
- Desirable for retail strip, restaurant, motel, other service type businesses or medical
- On-site utilities include: electric, gas, water, sewer and phone
- Construction ready