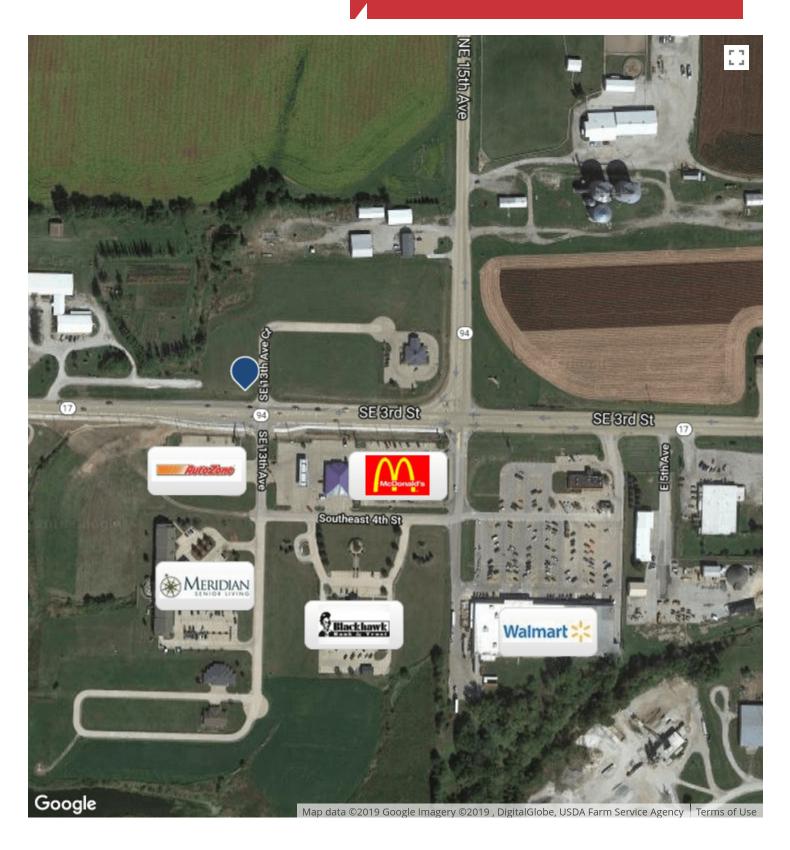

### **Eagle Point Subdivision**

SE 3rd Street, Aledo, Illinois 61231

#### **Property Features**

- Zoned Commercial
- Across from WalMart
- Desirable for retail strip, restaurant, motel, other service type businesses or medical
- On-site utilities include: electric, gas, water, sewer and phone
- Construction ready

**Traffic Count:** 9,700 VPD