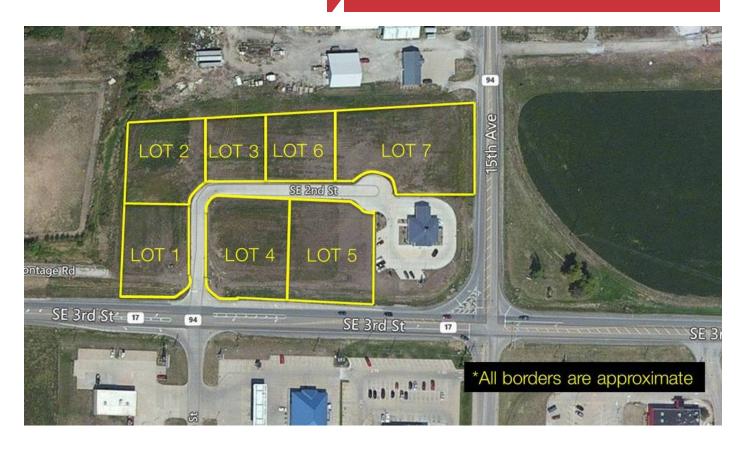

### 7 Lots For Development

0.51 Acres

### **Eagle Point Subdivision**

SE 3rd Street, Aledo, Illinois 61231

#### **Property Features**

- Zoned Commercial
- Across from WalMart
- Desirable for retail strip, restaurant, motel, other service type businesses or medical
- On-site utilities include: electric, gas, water, sewer and phone
- Construction ready

### **Available Spaces**

| Lot Size: | 0.51 Acres         | Space | Sale Price | Size       | Taxes           |
|-----------|--------------------|-------|------------|------------|-----------------|
| Zoning:   |                    | Lot 1 | \$225,000  | .70 Acres  | \$631.24 (2015) |
|           |                    | Lot 2 | \$164,204  | .62 Acres  | \$559.02 (2015) |
|           |                    | Lot 3 | \$135,000  | .51 Acres  | \$459.86 (2015) |
|           | Commercial         | Lot 4 | \$202,500  | .55 Acres  | \$495.92 (2015) |
|           |                    | Lot 5 | \$202,500  | .59 Acres  | \$531.98 (2015) |
|           |                    | Lot 6 | \$135,000  | .54 Acres  | \$486.90 (2015) |
|           | SE 3rd Street & SE | Lot 7 | \$247,500  | 1.01 Acres | \$910.70 (2015) |
|           | 13th Avenue Court  |       |            |            |                 |