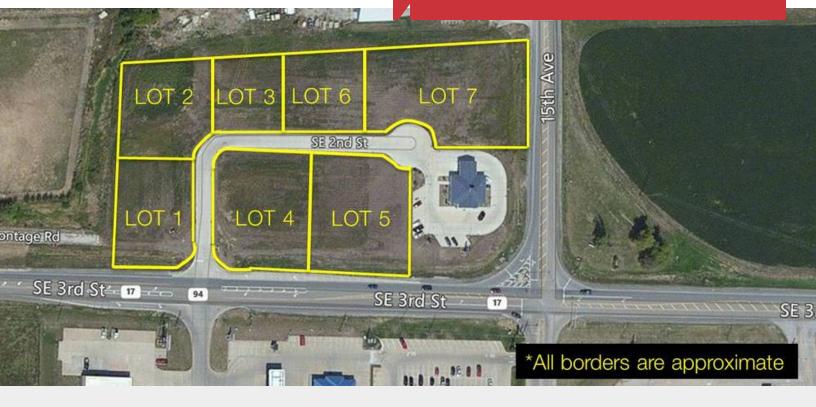

### 7 Lots For Development

0.51 Acres

### **Eagle Point Subdivision**

SE 3rd Street, Aledo, Illinois 61231

#### **Property Features**

- Zoned Commercial
- Across from WalMart
- Desirable for retail strip, restaurant, motel, other service type businesses or medical
- On-site utilities include: electric, gas, water, sewer and phone
- Construction ready

### **Available Spaces**

| Lot Size: | 0.51 Acres         | Space | Sale Price | Size       | Taxes           |
|-----------|--------------------|-------|------------|------------|-----------------|
| Zoning:   |                    | Lot 1 | \$225,000  | .70 Acres  | \$631.24 (2015) |
|           |                    | Lot 2 | \$164,204  | .62 Acres  | \$559.02 (2015) |
|           |                    | Lot 3 | \$135,000  | .51 Acres  | \$459.86 (2015) |
|           | Commercial         | Lot 4 | \$202,500  | .55 Acres  | \$495.92 (2015) |
|           |                    | Lot 5 | \$202,500  | .59 Acres  | \$531.98 (2015) |
|           |                    | Lot 6 | \$135,000  | .54 Acres  | \$486.90 (2015) |
|           | SE 3rd Street & SE | Lot 7 | \$247,500  | 1.01 Acres | \$910.70 (2015) |
|           | 13th Avenue Court  |       |            |            |                 |