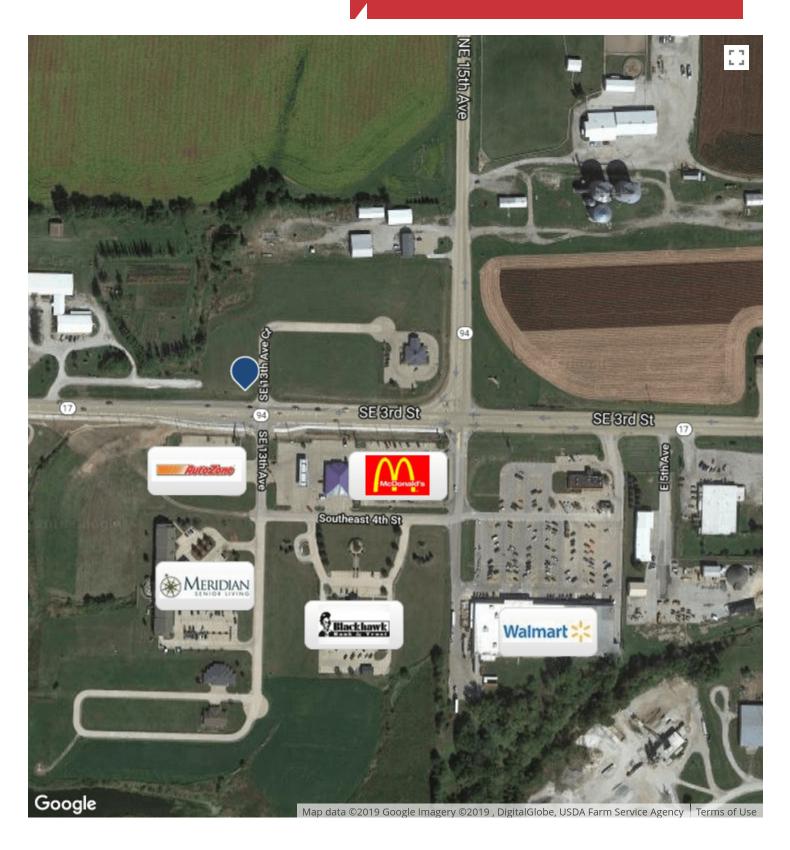

#### **Property Features**

- Zoned Commercial
- Across from WalMart
- Desirable for retail strip, restaurant, motel, other service type businesses or medical
- On-site utilities include: electric, gas, water, sewer and phone
- Construction ready