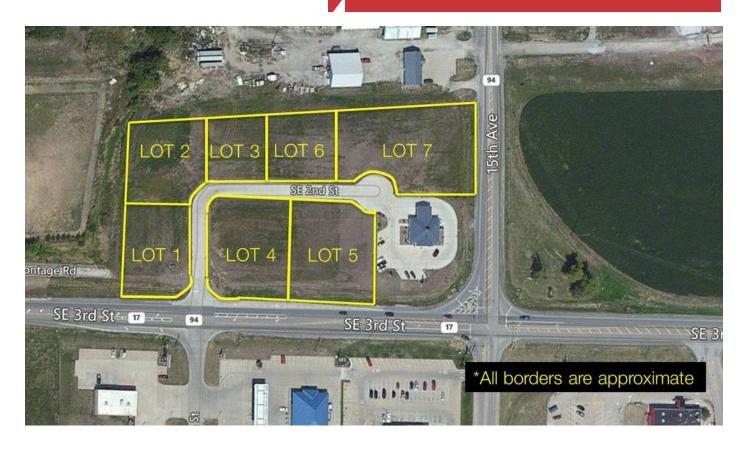

### 7 Lots For Development

0.55 Acres

### **Eagle Point Subdivision**

SE 3rd Street, Aledo, Illinois 61231

#### **Property Features**

- Zoned Commercial
- Across from WalMart
- Desirable for retail strip, restaurant, motel, other service type businesses or medical
- On-site utilities include: electric, gas, water, sewer and phone
- Construction ready

### **Available Spaces**

| Lot Size: | 0.55 Acres         | Space | Sale Price | Size       | Taxes           |
|-----------|--------------------|-------|------------|------------|-----------------|
| Zoning:   |                    | Lot 1 | \$225,000  | .70 Acres  | \$631.24 (2015) |
|           |                    | Lot 2 | \$164,204  | .62 Acres  | \$559.02 (2015) |
|           |                    | Lot 3 | \$135,000  | .51 Acres  | \$459.86 (2015) |
|           | Commercial         | Lot 4 | \$202,500  | .55 Acres  | \$495.92 (2015) |
|           |                    | Lot 5 | \$202,500  | .59 Acres  | \$531.98 (2015) |
|           |                    | Lot 6 | \$135,000  | .54 Acres  | \$486.90 (2015) |
|           | SE 3rd Street & SE | Lot 7 | \$247,500  | 1.01 Acres | \$910.70 (2015) |
|           | 13th Avenue Court  |       |            |            |                 |