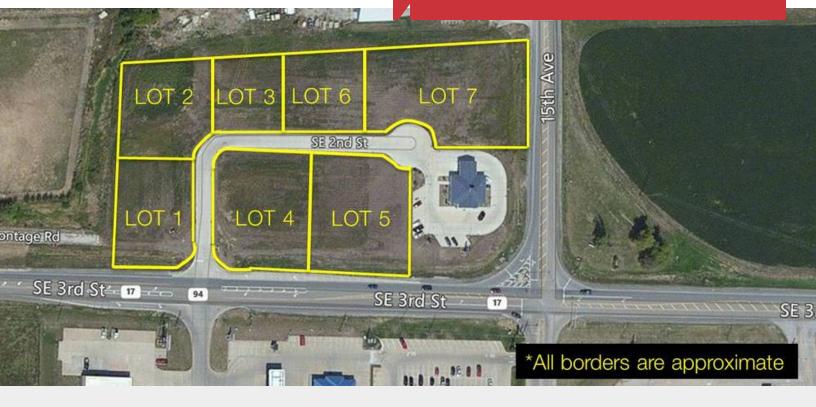

### 7 Lots For Development

0.55 Acres

### **Eagle Point Subdivision**

SE 3rd Street, Aledo, Illinois 61231

#### **Property Features**

- Zoned Commercial
- Across from WalMart
- Desirable for retail strip, restaurant, motel, other service type businesses or medical
- On-site utilities include: electric, gas, water, sewer and phone
- Construction ready

### **Available Spaces**

| Lot Size: | 0.55 Acres         | Space | Sale Price | Size       | Taxes           |
|-----------|--------------------|-------|------------|------------|-----------------|
| Zoning:   |                    | Lot 1 | \$225,000  | .70 Acres  | \$631.24 (2015) |
|           |                    | Lot 2 | \$164,204  | .62 Acres  | \$559.02 (2015) |
|           |                    | Lot 3 | \$135,000  | .51 Acres  | \$459.86 (2015) |
|           | Commercial         | Lot 4 | \$202,500  | .55 Acres  | \$495.92 (2015) |
|           |                    | Lot 5 | \$202,500  | .59 Acres  | \$531.98 (2015) |
|           |                    | Lot 6 | \$135,000  | .54 Acres  | \$486.90 (2015) |
|           | SE 3rd Street & SE | Lot 7 | \$247,500  | 1.01 Acres | \$910.70 (2015) |
|           | 13th Avenue Court  |       |            |            |                 |