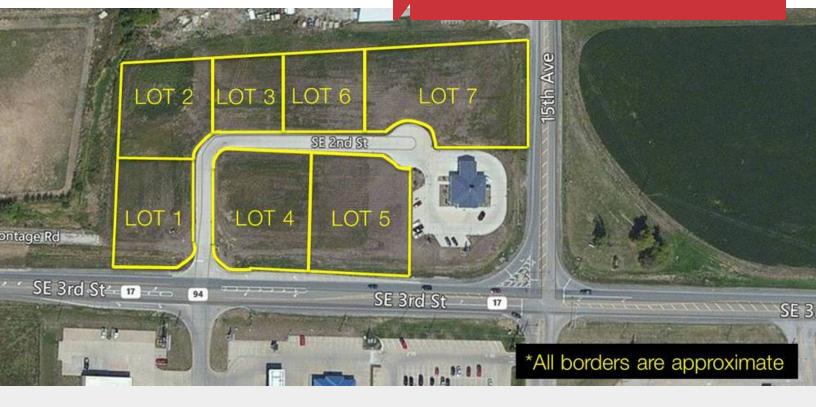

### **Available Spaces**

| Lot Size: | 0.59 Acres         | Space | Sale Price | Size       | Taxes           |
|-----------|--------------------|-------|------------|------------|-----------------|
| Zoning:   |                    | Lot 1 | \$225,000  | .70 Acres  | \$631.24 (2015) |
|           |                    | Lot 2 | \$164,204  | .62 Acres  | \$559.02 (2015) |
|           |                    | Lot 3 | \$135,000  | .51 Acres  | \$459.86 (2015) |
|           | Commercial         | Lot 4 | \$202,500  | .55 Acres  | \$495.92 (2015) |
|           |                    | Lot 5 | \$202,500  | .59 Acres  | \$531.98 (2015) |
|           |                    | Lot 6 | \$135,000  | .54 Acres  | \$486.90 (2015) |
|           | SE 3rd Street & SE | Lot 7 | \$247,500  | 1.01 Acres | \$910.70 (2015) |
|           | 13th Avenue Court  |       |            |            |                 |