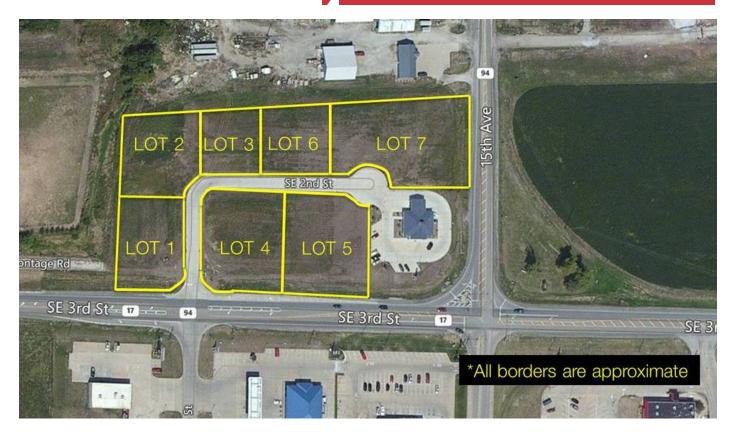

### **Available Spaces**

| Lot Size: | 0.59 Acres         | Space | Sale Price | Size       | Taxes           |
|-----------|--------------------|-------|------------|------------|-----------------|
| Zoning:   |                    | Lot 1 | \$225,000  | .70 Acres  | \$631.24 (2015) |
|           |                    | Lot 2 | \$164,204  | .62 Acres  | \$559.02 (2015) |
|           |                    | Lot 3 | \$135,000  | .51 Acres  | \$459.86 (2015) |
|           | Commercial         | Lot 4 | \$202,500  | .55 Acres  | \$495.92 (2015) |
|           |                    | Lot 5 | \$202,500  | .59 Acres  | \$531.98 (2015) |
|           |                    | Lot 6 | \$135,000  | .54 Acres  | \$486.90 (2015) |
|           | SE 3rd Street & SE | Lot 7 | \$247,500  | 1.01 Acres | \$910.70 (2015) |
|           | 13th Avenue Court  |       |            |            |                 |