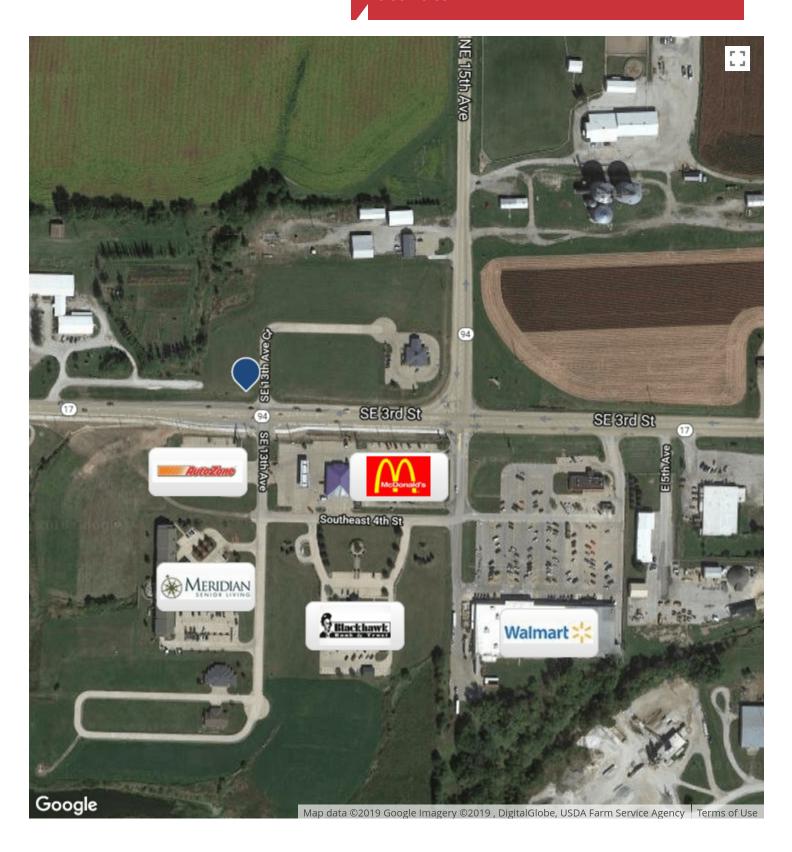

#### **Property Features**

- Zoned Commercial
- Across from WalMart
- Desirable for retail strip, restaurant, motel, other service type businesses or medical
- On-site utilities include: electric, gas, water, sewer and phone
- Construction ready