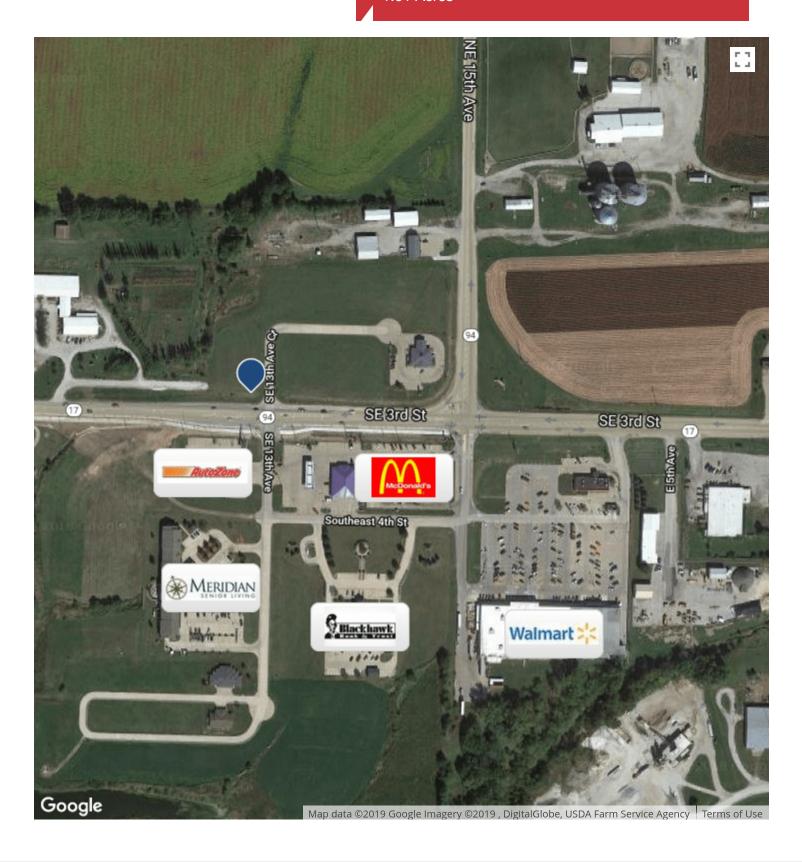

#### **Property Features**

- Zoned Commercial
- Across from WalMart
- Desirable for retail strip, restaurant, motel, other service type businesses or medical
- On-site utilities include: electric, gas, water, sewer and phone
- Construction ready

**Traffic Count:** 9,700 VPD