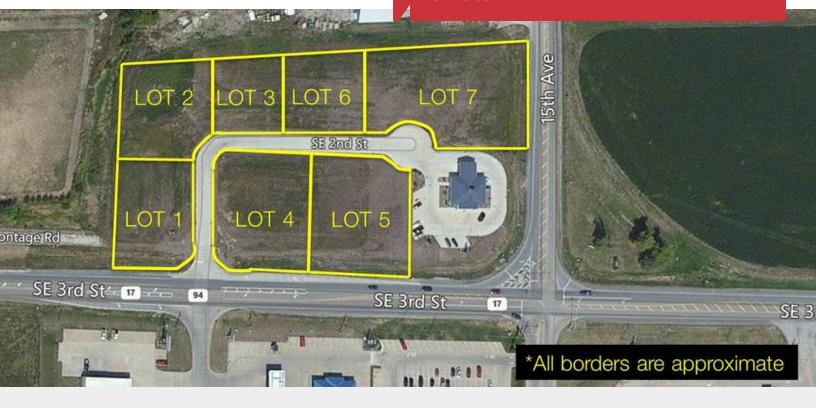

### 7 Lots For Development

1.01 Acres

## **Eagle Point Subdivision**

SE 3rd Street, Aledo, Illinois 61231

#### **Property Features**

- Zoned Commercial
- Across from WalMart
- Desirable for retail strip, restaurant, motel, other service type businesses or medical
- On-site utilities include: electric, gas, water, sewer and phone
- Construction ready

### **Available Spaces**

| Lot Size: | 1.01 Acres                              | Space | Sale Price | Size       | Taxes           |
|-----------|-----------------------------------------|-------|------------|------------|-----------------|
| Zoning:   |                                         | Lot 1 | \$225,000  | .70 Acres  | \$631.24 (2015) |
|           |                                         | Lot 2 | \$164,204  | .62 Acres  | \$559.02 (2015) |
|           |                                         | Lot 3 | \$135,000  | .51 Acres  | \$459.86 (2015) |
|           | Commercial                              | Lot 4 | \$202,500  | .55 Acres  | \$495.92 (2015) |
|           |                                         | Lot 5 | \$202,500  | .59 Acres  | \$531.98 (2015) |
|           |                                         | Lot 6 | \$135,000  | .54 Acres  | \$486.90 (2015) |
|           | SE 3rd Street & SE<br>13th Avenue Court | Lot 7 | \$247,500  | 1.01 Acres | \$910.70 (2015) |
|           |                                         |       |            |            |                 |