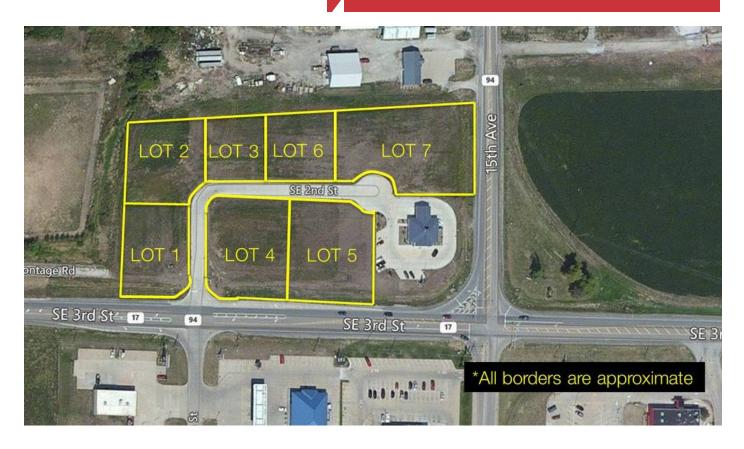

### 7 Lots For Development

1.01 Acres

## **Eagle Point Subdivision**

SE 3rd Street, Aledo, Illinois 61231

#### **Property Features**

- Zoned Commercial
- Across from WalMart
- Desirable for retail strip, restaurant, motel, other service type businesses or medical
- On-site utilities include: electric, gas, water, sewer and phone
- Construction ready

### **Available Spaces**

| Lot Size: | 1.01 Acres                              | Space | Sale Price | Size       | Taxes           |
|-----------|-----------------------------------------|-------|------------|------------|-----------------|
| Zoning:   |                                         | Lot 1 | \$225,000  | .70 Acres  | \$631.24 (2015) |
|           |                                         | Lot 2 | \$164,204  | .62 Acres  | \$559.02 (2015) |
|           |                                         | Lot 3 | \$135,000  | .51 Acres  | \$459.86 (2015) |
|           | Commercial                              | Lot 4 | \$202,500  | .55 Acres  | \$495.92 (2015) |
|           |                                         | Lot 5 | \$202,500  | .59 Acres  | \$531.98 (2015) |
|           |                                         | Lot 6 | \$135,000  | .54 Acres  | \$486.90 (2015) |
|           | SE 3rd Street & SE<br>13th Avenue Court | Lot 7 | \$247,500  | 1.01 Acres | \$910.70 (2015) |
|           |                                         |       |            |            |                 |