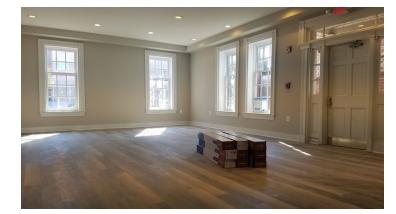

#### **PROPERTY OVERVIEW**

Classically Old Town, historic building, built in 1789, provides high visibility, street-level office space in the heart of Old Town. Have your company's sign be seen by 35,000 cars per day. Location at the corner of Washington and Duke streets provides easy walking access from King Street and the local residential neighborhoods as well as quick car access to 1-495.

#### **PROPERTY HIGHLIGHTS**

- Located on prominent Alexandria intersection of Washington & Duke Street
- Building signage available
- Unit is on two levels with combination of open space and closed offices
- Unit will have reception area, 2 ADA restrooms, generous file/storage area
- 5 reserved off-street parking spaces available (\$150/mo/space)
- Tenant pays for its gas, water & electric usage
- Tenant pays its proportionate share of real estate taxes
- Landlord will provide on-site dumpster for trash and snow plowing
- Tenant responsible for suite cleaning
- AVAILABLE IMMEDIATELY