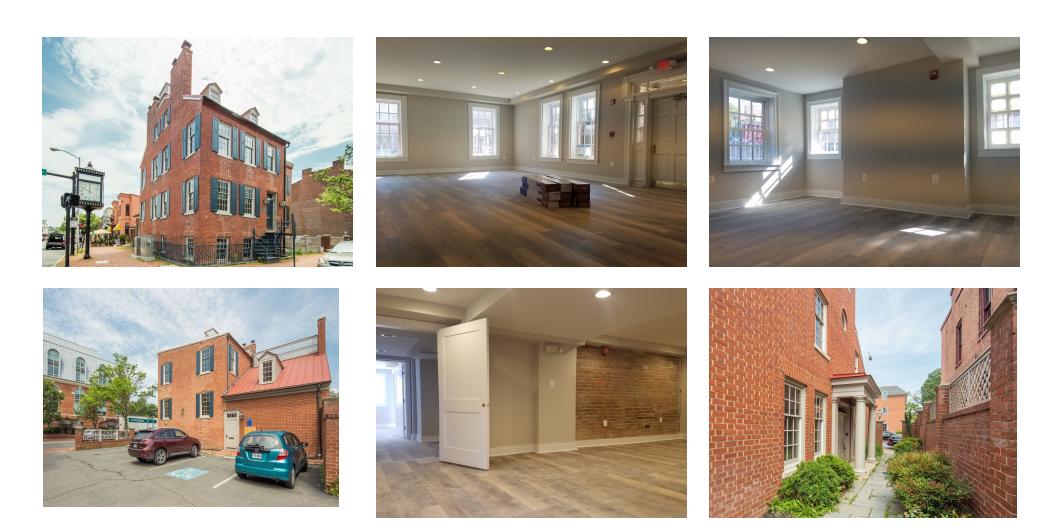

#### **PROPERTY OVERVIEW**

Classically Old Town, historic building, built in 1789, provides high visibility, street-level office space in the heart of Old Town. Have your company's sign be seen by 35,000 cars per day. Location at the corner of Washington and Duke streets provides easy walking access from King Street and the local residential neighborhoods as well as quick car access to 1-495.

#### **PROPERTY HIGHLIGHTS**

- Located on prominent Alexandria intersection of Washington & Duke Street
- Building signage available
- Unit is on two levels with combination of open space and closed offices
- Unit will have reception area, 2 ADA restrooms, generous file/storage area
- 5 reserved off-street parking spaces available (\$150/mo/space)
- Tenant pays for its gas, water & electric usage
- Tenant pays its proportionate share of real estate taxes
- Landlord will provide on-site dumpster for trash and snow plowing
- Tenant responsible for suite cleaning
- AVAILABLE IMMEDIATELY