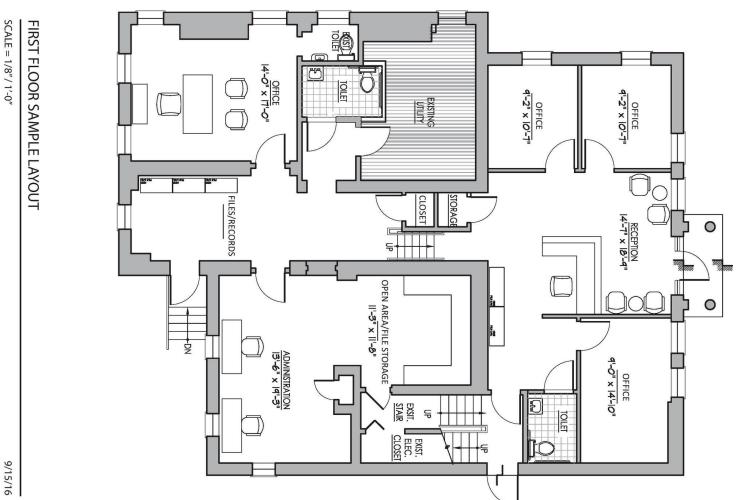

OLD TOWN - ALEXANDRIA, VIRGINIA

DDODEDTV CUMANA DV

| PROPERTY SUMMARY |                                 |
|------------------|---------------------------------|
| Available SF:    | 2,424 SF                        |
| Lease Rate:      | \$25.00/ SF, triple net         |
| Renovated        | Fully Renovated Fall 2017       |
| Zoning:          | CD                              |
| Cross Streets:   | Washington Street & Duke Street |

#### **PROPERTY HIGHLIGHTS**

- Located on prominent Alexandria intersection of Washington & Duke Street
- Building signage available
- Unit is on two levels with combination of open space and closed offices
- Unit will have reception area, 2 ADA restrooms, generous file/storage area
- 5 reserved off-street parking spaces available (\$150/mo/space)
- Tenant pays for its gas, water & electric usage
- Tenant pays its proportionate share of real estate taxes
- Landlord will provide on-site dumpster for trash and snow plowing
- Tenant responsible for suite cleaning
- AVAILABLE IMMEDIATELY