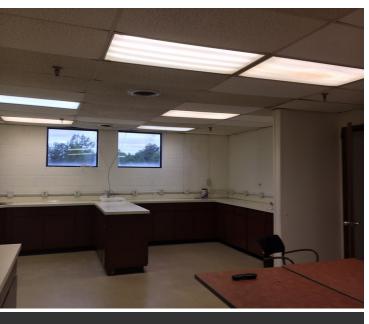

# FOR LEASE 27,383+/- SF Freezer/Cooler Warehouse 4630 Lake Mirror Place, Forest Park, GA 30297

Office

Office

Kitchen/Breakroom

Office