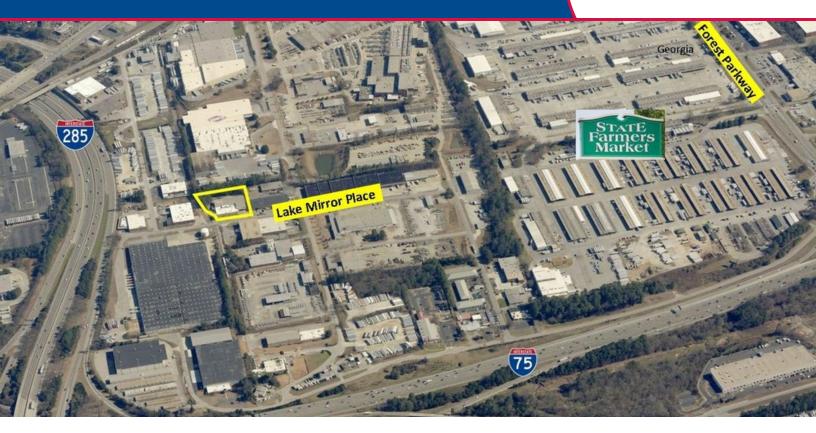

# FOR LEASE 27,383+/- SF Freezer/Cooler Warehouse 4630 Lake Mirror Place, Forest Park, GA 30297

#### LISTING SUMMARY

Available SF: Lot Size: Zoning:

#### **PROPERTY HIGHLIGHTS**

- 13,000+/- SF Cooler/Freezer & Office/Storage Area to Include:
- 1,525+/- SF Staging Area w/ 3 Docks

2.1 Acres

HI

- 1,600+/- SF Freezer Space
- 4,635sf Cooler Space @ 33° Degrees
- 360sf Quarantine Cooler Space
- 4,880sf Office Space
- Breakroom/Restrooms/Storage Area
- 14,383sf Dry Space w/Office Space
- 1 Oversized Drive-In & 1 Dock Door
- 7,100sf Secured Outside Concrete Storage in Rear of Bldg