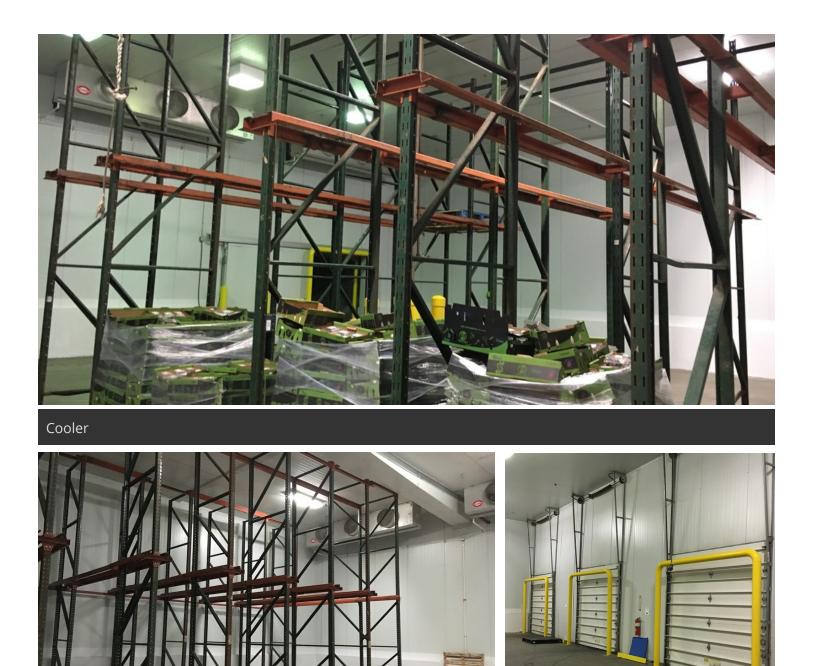

#### **PROPERTY HIGHLIGHTS**

- 13,000+/- SF Cooler/Freezer & Office/Storage Area to Include:
- 1,525+/- SF Staging Area w/ 3 Docks

2.1 Acres

HI

- 1,600+/- SF Freezer Space
- 4,635sf Cooler Space @ 33° Degrees
- 360sf Quarantine Cooler Space
- 4,880sf Office Space
- Breakroom/Restrooms/Storage Area
- 14,383sf Dry Space w/Office Space
- 1 Oversized Drive-In & 1 Dock Door
- 7,100sf Secured Outside Concrete Storage in Rear of Bldg

# FOR LEASE 27,383+/- SF Freezer/Cooler Warehouse 4630 Lake Mirror Place, Forest Park, GA 30297

Cooler

**Staging Area** 