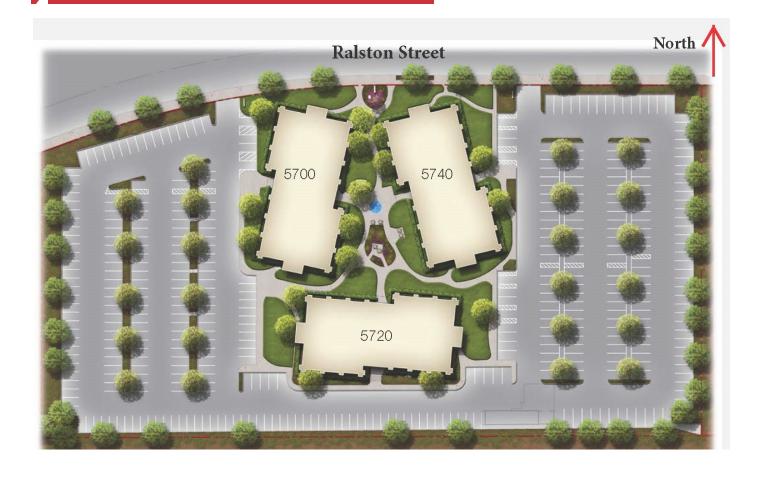

## 5700, 5720, 5740 Ralston Street

Ventura, California 93003

## **Property Highlights**

- · Significant renovations to professional business campus
- Upgraded building standards
- · Walking distance to many amenities
- Easy access to the 101 Freeway and Highway 126 from Victoria Avenue
- Close proximity to Ventura County Government Center and Courthouse
- Ample parking; 3 1/2 stalls per 1,000 SF
- · On-site property management & oversight
- Security Service
- Available space from small suites to one-half floor