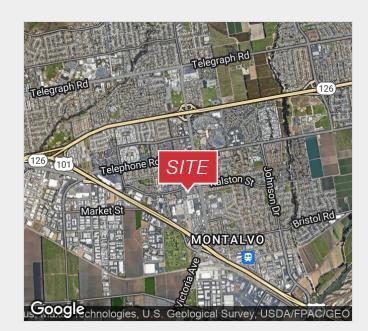

## 5700, 5720, 5740 Ralston Street

Ventura, California 93003

## **Property Highlights**

- · Significant renovations to professional business campus
- Upgraded building standards
- · Walking distance to many amenities
- Easy access to the 101 Freeway and Highway 126 from Victoria Avenue
- Close proximity to Ventura County Government Center and Courthouse
- Ample parking; 3 1/2 stalls per 1,000 SF
- · On-site property management & oversight
- Security Service
- Available space from small suites to one-half floor