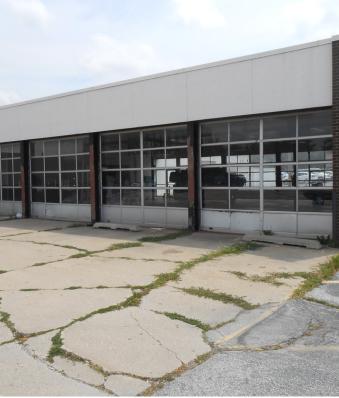

#### **Property Features**

- Newly vacated property that works very well for restaurant, coffee shop or retail
- · All glass fronting 5th Avenue
- Has over 30 parking spaces
- Landlord will provide TI's over Vanilla Shell depending on lease term
- Good condition
- Heavy Electrical
- Former GoodYear Tire Center and Dispatch QC Online Center