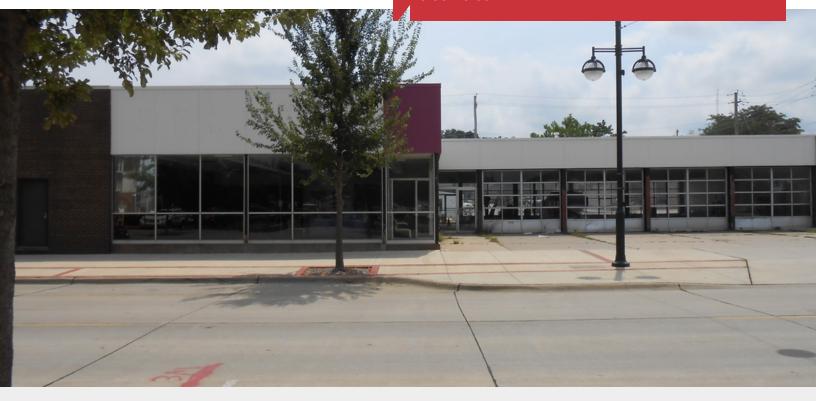

### 1810 5th Avenue

Moline, Illinois 61265

Lease Rate: N/A

#### **Property Features**

- Newly vacated property that works very well for restaurant, coffee shop or retail
- · All glass fronting 5th Avenue
- Has over 30 parking spaces
- Landlord will provide TI's over Vanilla Shell depending on lease term
- Good condition
- Heavy Electrical
- Former GoodYear Tire Center and Dispatch QC Online Center

| AVAILABLE SF: | Fully Leased |
|---------------|--------------|
| LOT SIZE:     | 0.56 Acres   |
| YEAR BUILT:   | 1970         |
| ZONING:       | B-2          |
| PARCEL ID:    | 08-8264      |
| MLS ID:       | 7035591      |