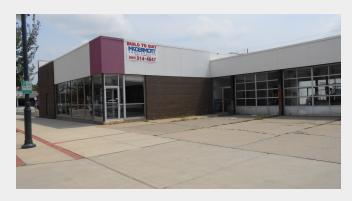

#### **Property Features**

- Newly vacated property that works very well for restaurant, coffee shop or retail
- · All glass fronting 5th Avenue
- Has over 30 parking spaces
- Landlord will provide TI's over Vanilla Shell depending on lease term
- Good condition
- Heavy Electrical
- Former GoodYear Tire Center and Dispatch QC Online Center

| AVAILABLE SF: | Fully Leased |
|---------------|--------------|
| LOT SIZE:     | 0.56 Acres   |
| YEAR BUILT:   | 1970         |
| ZONING:       | B-2          |
| PARCEL ID:    | 08-8264      |
| MLS ID:       | 7035591      |