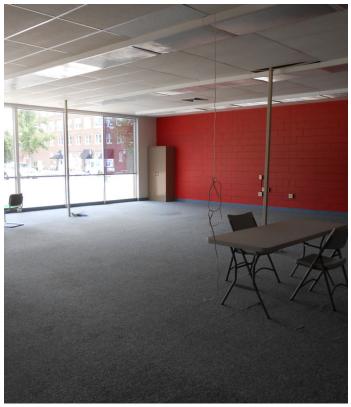

#### **Property Features**

- Newly vacated property that works very well for restaurant, coffee shop or retail
- · All glass fronting 5th Avenue
- Has over 30 parking spaces
- Landlord will provide TI's over Vanilla Shell depending on lease term
- Good condition
- Heavy Electrical
- Former GoodYear Tire Center and Dispatch QC Online Center