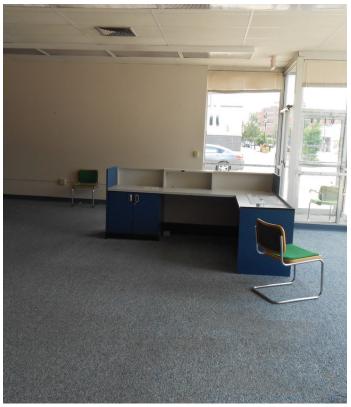

#### **Property Features**

- Newly vacated property that works very well for restaurant, coffee shop or retail
- · All glass fronting 5th Avenue
- Has over 30 parking spaces
- Landlord will provide TI's over Vanilla Shell depending on lease term
- Good condition
- Heavy Electrical
- Former GoodYear Tire Center and Dispatch QC Online Center