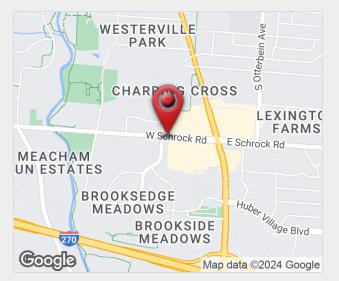

**For Lease** 1,200 SF - 2,400 SF Medical or General Office



### Schrock Professional Center

137-151 W Schrock Rd, Westerville, Ohio 43081

#### **Property Features**

- 9,600 SF Two-Story, Office Building
- Three Suites Available
- 1,200 SF 2,400 SF
- · Medical or General Office
- One Mile to St. Ann's Hospital
- Direct Entrances off Parking Lot
- 40 On-Site Parking Spaces (4.27/1,000 SF Ratio)
- Numerous Amenities Nearby
- Tenants Pay Electric and Janitorial
- Monument Signage Available

#### Lease Rate: 18.50/SF Modified Gross Www.SchrockProfessionalCenter.Com



For more information:

#### Philip Bird, SIOR

614 629 5296 • pbird@ohioequities.com

#### Matt Gregory, SIOR, CCIM 614 629 5234 • mgregory@ohioequities.com

#### Chad Boggs

614 629 5261 • cboggs@ohioequities.com



NAI Ohio Equities | 605 S Front Street Suite 200, Columbus, OH 43215 | +1 614 224 2400 ohioequities.com

THE INFORMATION CONTAINED HEREIN HAS BEEN GIVEN TO US BY THE OWNER OF THE PROPERTY OR OTHER SOURCES WE DEEM RELIABLE. WE HAVE NO REASON TO DOUBT ITS ACCURACY, BUT WE DO NOT GUARANTEE IT: ALL INFORMATION SHOULD BE VERIFIED PRIOR TO PURCHASE OR LEASE. BY THE OWNER OF THE PROPERTY OR OTHER SOURCES WE DEEM RELIABLE. WE HAVE. WE DEEM RELIABLE. WE HAVE. WE DEEM RELIABLE. WE HAVE NO REASON TO DOUBT ITS ACCURACY, BUT WE DO NOT GUARANTEE IT. ALL INFORMATION SHOULD BE VERIFIED

| L