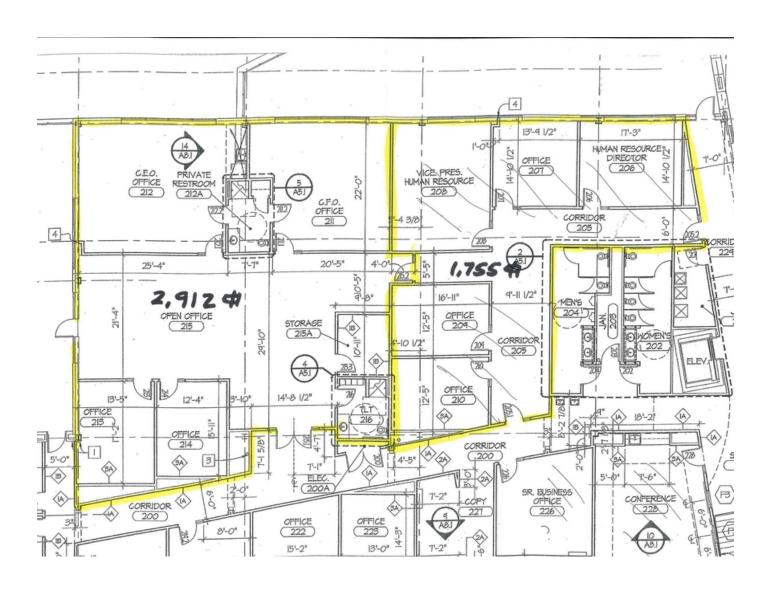

| AVAILABLE SF: | 1,755 SF, 2,912 SF, 4,667<br>SF |
|---------------|---------------------------------|
| YEAR BUILT:   | 2003                            |
| ZONING:       | M-1                             |
| PARCEL ID:    | X3555-12                        |
| MLS ID:       | 7035637, 7035638,<br>7035639    |

#### **Property Summary**

**Available SF:** 1,755 SF, 2,912 SF,

4,667 SF

Lease Rate: \$20.00 PSF (Gross)

Lot Size:

Building Size: 34,906 SF

Building Class: A

Year Built: 2003

#### **Available Spaces**

Space Space Use Lease Rate Lease Type Size (SF)