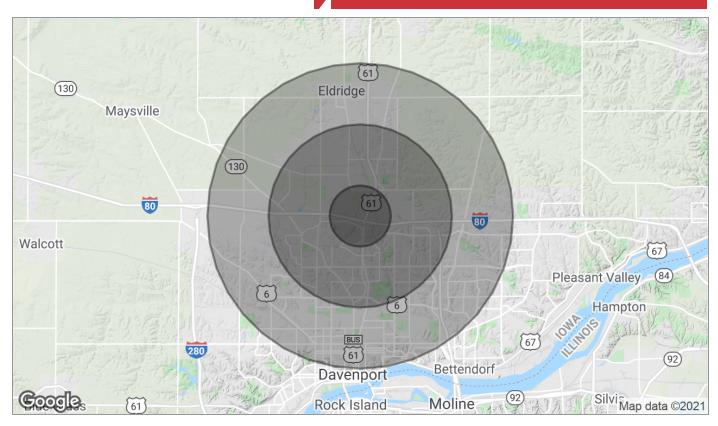

# For Sublease Class A Office Suites

| Population                           | 1 Mile        | 3 Miles           | 5 Miles           |
|--------------------------------------|---------------|-------------------|-------------------|
| TOTAL POPULATION                     | 2,029         | 25,708            | 99,066            |
| MEDIAN AGE                           | 34.7          | 36.8              | 35.2              |
| MEDIAN AGE (MALE)                    | 32.7          | 36.1              | 33.9              |
| MEDIAN AGE (FEMALE)                  | 36.2          | 37.6              | 36.4              |
|                                      |               |                   |                   |
|                                      |               |                   |                   |
| Households & Income                  | 1 Mile        | 3 Miles           | 5 Miles           |
| Households & Income TOTAL HOUSEHOLDS | 1 Mile<br>793 | 3 Miles<br>10,870 | 5 Miles<br>40,773 |
|                                      |               |                   |                   |
| TOTAL HOUSEHOLDS                     | 793           | 10,870            | 40,773            |

<sup>\*</sup> Demographic data derived from 2010 US Census