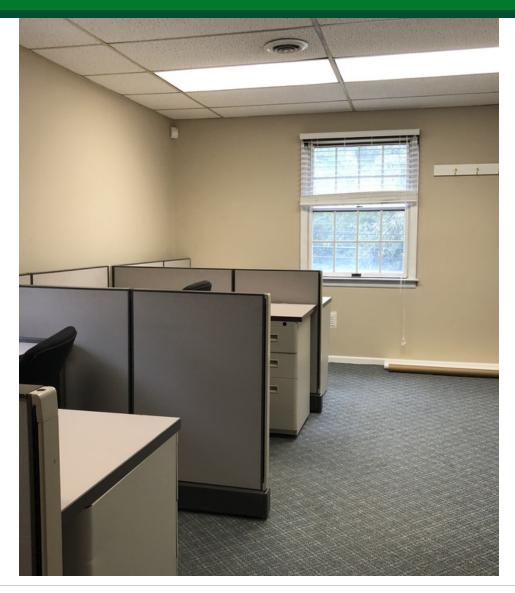

### **PROPERTY OVERVIEW**

600 SF Office Unit, Second Floor

## **PROPERTY HIGHLIGHTS**

- Perfect for small professional businesses, lawyers, accountants and advisors
- Unit consists of 2 private offices
- First floor conference room available for tenants
- 14 parking spaces available plus street parking
- Easy access to Route 18 North and South and New Jersey Turnpike
- Immediate occupancy
- Fully furnished unit