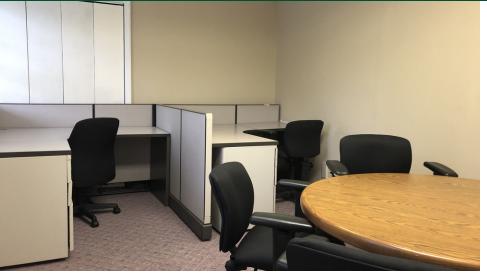

### **PROPERTY OVERVIEW**

600 SF Office Unit, Second Floor

## **PROPERTY HIGHLIGHTS**

- Perfect for small professional businesses, lawyers, accountants and advisors
- Unit consists of 2 private offices
- First floor conference room available for tenants
- 14 parking spaces available plus street parking
- Easy access to Route 18 North and South and New Jersey Turnpike
- Immediate occupancy
- Fully furnished unit