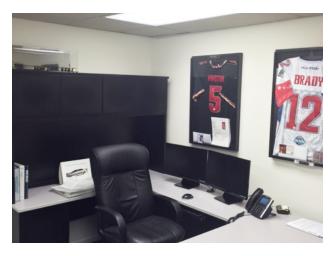

### **PROPERTY OVERVIEW**

600 SF Office Unit, Second Floor

## **PROPERTY HIGHLIGHTS**

- Perfect for small professional businesses, lawyers, accountants and advisors
- Unit consists of 2 private offices
- First floor conference room available for tenants
- 14 parking spaces available plus street parking
- Easy access to Route 18 North and South and New Jersey Turnpike
- Immediate occupancy
- Fully furnished unit