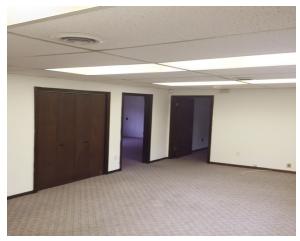

### **PROPERTY OVERVIEW**

600 SF Office Unit, Second Floor

## **PROPERTY HIGHLIGHTS**

- Perfect for small professional businesses, lawyers, accountants and advisors
- Unit consists of 2 private offices
- First floor conference room available for tenants
- 14 parking spaces available plus street parking
- Easy access to Route 18 North and South and New Jersey Turnpike
- Immediate occupancy
- Fully furnished unit