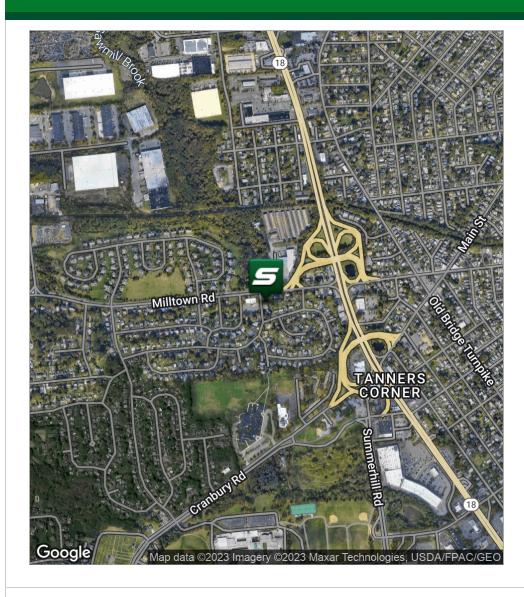

### **LOCATION OVERVIEW**

Located on Milltown Road, just off of Route 18 with convenient access to the New Jersey Turnpike.