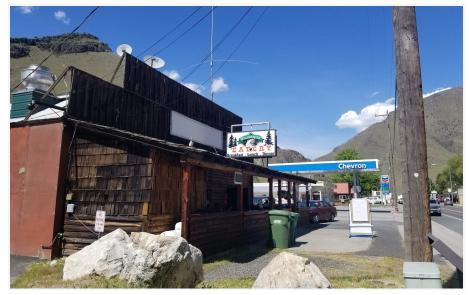

### PROPERTY OVERVIEW

Lee & Associates is pleased to present a fantastic restaurant or retail space for sale in Riggins. This was previously the Salmon River Inn and can be purchased with the current restaurant operator in place or as a vacant, fully equipped restaurant. The property has a covered patio fronting Main Street and an unfinished, usable mezzanine that is not included in the square footage.

#### PROPERTY HIGHLIGHTS

- Operating restaurant with Main Street frontage in Riggins, ID
- Adjacent to Riggins' only grocery store and a Chevron gas station/mini-mart
- · Could be an ideal restaurant and hospitality property by converting the unfinished 2nd floor to a VRBO space
- Seller will consider seller financing terms TBD