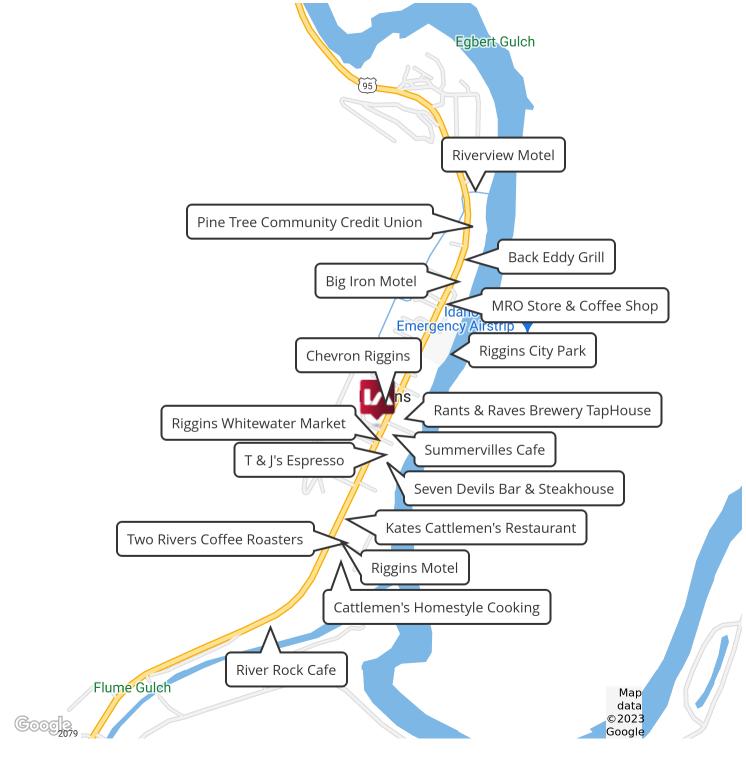

### PROPERTY OVERVIEW

Lee & Associates is pleased to present a fantastic restaurant or retail space for sale in Riggins. This was previously the Salmon River Inn and can be purchased with the current restaurant operator in place or as a vacant, fully equipped restaurant. The property has a covered patio fronting Main Street and an unfinished, usable mezzanine that is not included in the square footage.

#### PROPERTY HIGHLIGHTS

- Operating restaurant with Main Street frontage in Riggins, ID
- Adjacent to Riggins' only grocery store and a Chevron gas station/mini-mart
- · Could be an ideal restaurant and hospitality property by converting the unfinished 2nd floor to a VRBO space
- Seller will consider seller financing terms TBD