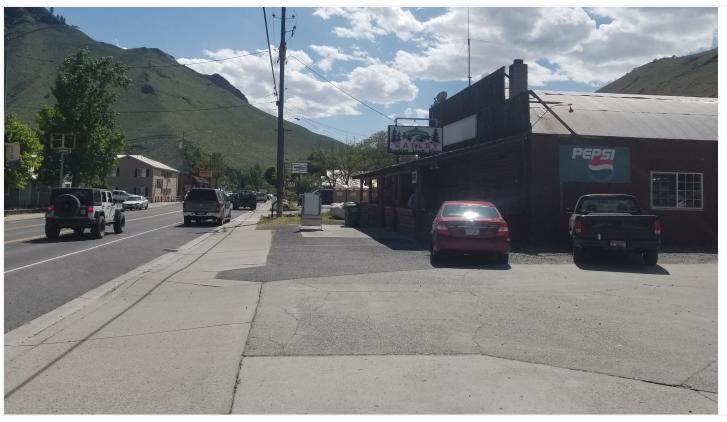

### PROPERTY OVERVIEW

Lee & Associates is pleased to present a fantastic restaurant or retail space for sale in Riggins. This was previously the Salmon River Inn and can be purchased with the current restaurant operator in place or as a vacant, fully equipped restaurant. The property has a covered patio fronting Main Street and an unfinished, usable mezzanine that is not included in the square footage.

#### PROPERTY HIGHLIGHTS

- Operating restaurant with Main Street frontage in Riggins, ID
- Adjacent to Riggins' only grocery store and a Chevron gas station/mini-mart
- · Could be an ideal restaurant and hospitality property by converting the unfinished 2nd floor to a VRBO space
- Seller will consider seller financing terms TBD