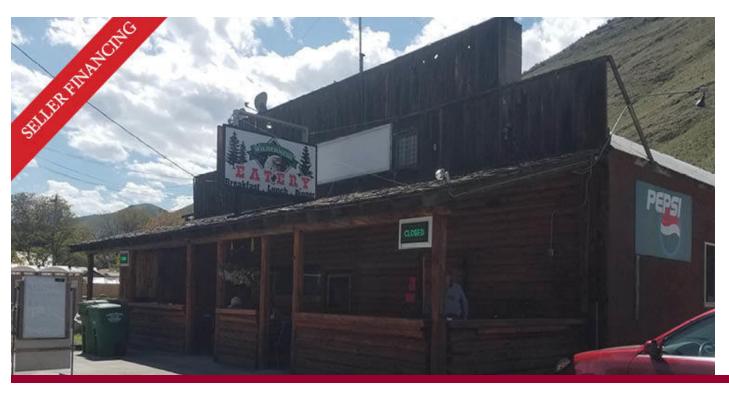

### PROPERTY OVERVIEW

Lee & Associates is pleased to present a fantastic restaurant or retail space for sale in Riggins. This was previously the Salmon River Inn and can be purchased with the current restaurant operator in place or as a vacant, fully equipped restaurant. The property has a covered patio fronting Main Street and an unfinished, usable mezzanine that is not included in the square footage.

#### PROPERTY HIGHLIGHTS

- Operating restaurant with Main Street frontage in Riggins, ID
- Adjacent to Riggins' only grocery store and a Chevron gas station/mini-mart
- · Could be an ideal restaurant and hospitality property by converting the unfinished 2nd floor to a VRBO space
- Seller will consider seller financing terms TBD