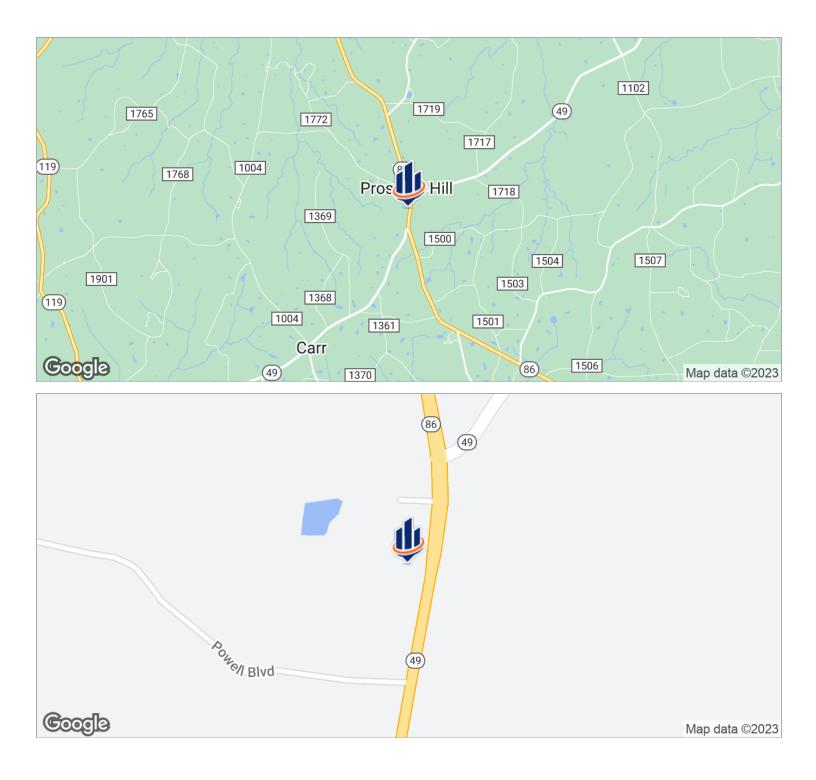

## Location Maps

Approximately 10.06 acres of flat to gently rolling land located near the intersection of Highway 86 and Highway 49, within 15 minutes of Mebane and Hillsborough. Convenient to the Piedmont Health Center.