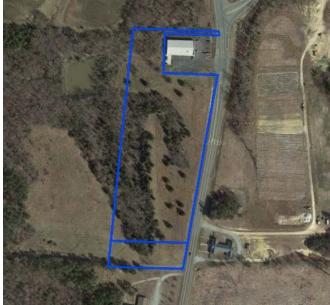

### **SALE OVERVIEW**

| SALE PRICE:    | \$1,000,000           |
|----------------|-----------------------|
| LOT SIZE:      | 10.06 Acres           |
| APN #:         | 01351.00.00.0121.0000 |
| ZONING:        | Open                  |
| MARKET:        | Prospect Hill         |
| TRAFFIC COUNT: | 7,200                 |

Approximately 10.06 acres of flat to gently rolling land located near the intersection of Highway 86 and Highway 49, within 15 minutes of Mebane and Hillsborough. Convenient to the Piedmont Health Center.

### **PROPERTY HIGHLIGHTS**

- Approximately 950 feet of direct highway frontage along Hwy. 49/86
- New Dollar General adjacent to this site
- Open Use Zoning multiple potential uses
- Site is suitable for redevelopment for retail, convenience store, gas station, small retail strip center.
- Can be sub-divided
- Owner will consider land lease
- Located approximately 30 minutes from Burlington, NC and 20 minutes from Hillsborough, NC.
- Owner will consider financing