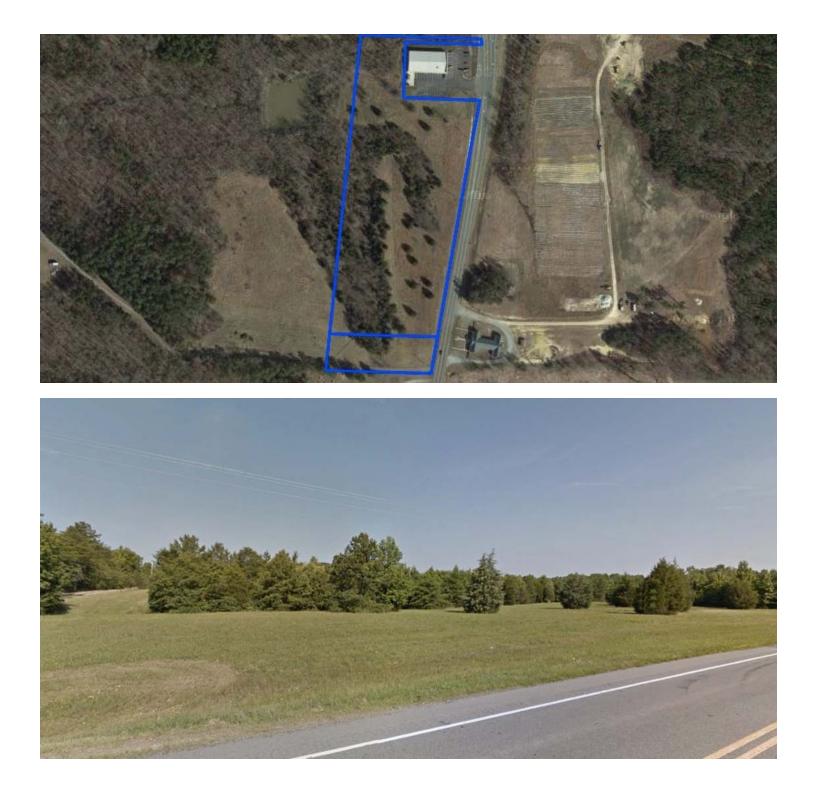

### **PROPERTY DESCRIPTION**

SVN | BlackStream, LLC as exclusive Sales Broker to the Seller, is pleased to present the opportunity to buy this very desirable 10.06-acre development opportunity in Prospect Hill, NC.

Approximately 10.06 acres of flat to gently rolling land located near the intersection of Highway 86 and Highway 49, within 15 minutes of Mebane and Hillsborough. Convenient to the Piedmont Health Center.

### **PROPERTY HIGHLIGHTS**

- Approximately 950 feet of direct highway frontage along Hwy. 49/86
- New Dollar General adjacent to this site
- Open Use Zoning multiple potential uses
- Site is suitable for redevelopment for retail, convenience store, gas station, small retail strip center.
- Can be sub-divided
- Owner will consider land lease
- Located approximately 30 minutes from Burlington, NC and 20 minutes from Hillsborough, NC.
- Owner will consider financing

# Additional Photos