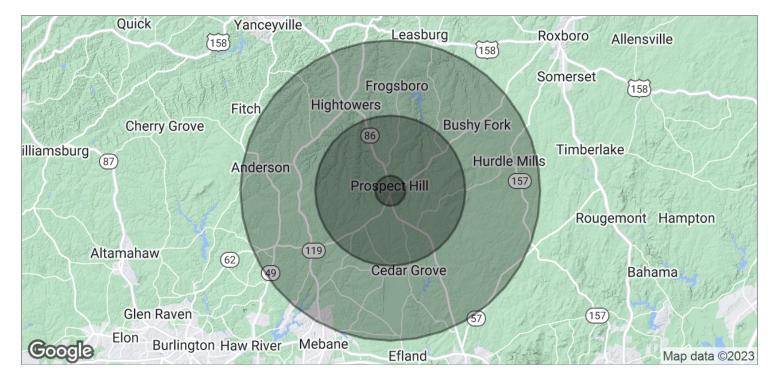

## Demographics Map

| POPULATION          | 1 MILE | 5 MILES | 10 MILES |  |
|---------------------|--------|---------|----------|--|
| TOTAL POPULATION    | 162    | 4,575   | 24,078   |  |
| MEDIAN AGE          | 43.3   | 42.3    | 41.6     |  |
| MEDIAN AGE (MALE)   | 42.6   | 41.5    | 41.3     |  |
| MEDIAN AGE (FEMALE) | 44.3   | 43.2    | 42.0     |  |

| HOUSEHOLDS & INCOME | 1 MILE   | 5 MILES   | 10 MILES  |
|---------------------|----------|-----------|-----------|
| TOTAL HOUSEHOLDS    | 63       | 1,773     | 9,250     |
| # OF PERSONS PER HH | 2.6      | 2.6       | 2.6       |
| AVERAGE HH INCOME   | \$61,079 | \$61,876  | \$63,646  |
| AVERAGE HOUSE VALUE |          | \$160,127 | \$159,686 |