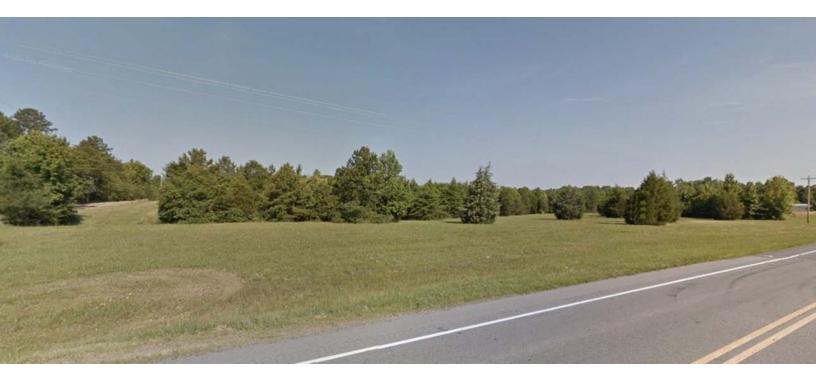

### **PROPERTY DESCRIPTION**

SVN | BlackStream, LLC as exclusive Sales Broker to the Seller, is pleased to present the opportunity to buy this very desirable 10.06-acre development opportunity in Prospect Hill, NC.

Approximately 10.06 acres of flat to gently rolling land located near the intersection of Highway 86 and Highway 49, within 15 minutes of Mebane and Hillsborough. Convenient to the Piedmont Health Center.

### **PROPERTY HIGHLIGHTS**

- Approximately 950 feet of direct highway frontage along Hwy. 49/86
- New Dollar General adjacent to this site
- Open Use Zoning multiple potential uses
- Site is suitable for redevelopment for retail, convenience store, gas station, small retail strip center.
- Can be sub-divided
- Owner will consider land lease
- Located approximately 30 minutes from Burlington, NC and 20 minutes from Hillsborough, NC.
- Owner will consider financing