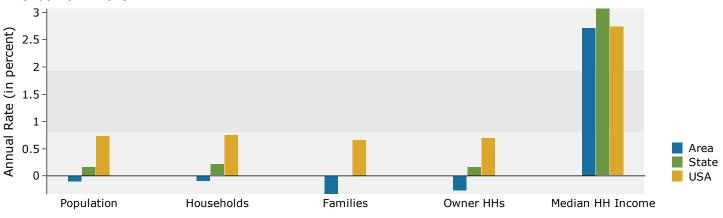

921 Woodrow Ave, Marion, Ohio, 43302 Ring: 1 mile radius

Latitude: 40.57462 Longitude: -83.15071

| Summary                                            | Cei        | nsus 2010    |            | 2014         |            | 2019         |
|----------------------------------------------------|------------|--------------|------------|--------------|------------|--------------|
| Population                                         |            | 8,407        |            | 8,449        |            | 8,395        |
| Households                                         |            | 3,165        |            | 3,185        |            | 3,166        |
| Families                                           |            | 2,209        |            | 2,196        |            | 2,160        |
| Average Household Size                             |            | 2.64         |            | 2.63         |            | 2.63         |
| Owner Occupied Housing Units                       |            | 2,139        |            | 2,070        |            | 2,046        |
| Renter Occupied Housing Units                      |            | 1,026        |            | 1,114        |            | 1,120        |
| Median Age                                         |            | 36.3         |            | 36.5         |            | 37.0         |
| Trends: 2014 - 2019 Annual Rate                    |            | Area         |            | State        |            | National     |
| Population                                         |            | -0.13%       |            | 0.16%        |            | 0.73%        |
| Households                                         |            | -0.12%       |            | 0.21%        |            | 0.75%        |
| Families                                           |            | -0.33%       |            | 0.00%        |            | 0.66%        |
| Owner HHs                                          |            | -0.23%       |            | 0.16%        |            | 0.69%        |
| Median Household Income                            |            | 2.16%        |            | 3.07%        |            | 2.74%        |
|                                                    |            |              | 2          | 014          | 20         | )19          |
| Households by Income                               |            |              | Number     | Percent      | Number     | Percent      |
| <\$15,000                                          |            |              | 633        | 19.9%        | 617        | 19.5%        |
| \$15,000 - \$24,999                                |            |              | 454        | 14.3%        | 342        | 10.8%        |
| \$25,000 - \$34,999                                |            |              | 457        | 14.3%        | 394        | 12.4%        |
| \$35,000 - \$49,999                                |            |              | 615        | 19.3%        | 565        | 17.8%        |
| \$50,000 - \$74,999                                |            |              | 628        | 19.7%        | 704        | 22.2%        |
| \$75,000 - \$99,999                                |            |              | 264        | 8.3%         | 360        | 11.4%        |
| \$100,000 - \$149,999                              |            |              | 107        | 3.4%         | 146        | 4.6%         |
| \$150,000 - \$199,999                              |            |              | 25         | 0.8%         | 36         | 1.1%         |
| \$200,000+                                         |            |              | 2          | 0.1%         | 2          | 0.1%         |
|                                                    |            |              |            |              |            |              |
| Median Household Income                            |            |              | \$35,807   |              | \$39,842   |              |
| Average Household Income                           |            |              | \$42,203   |              | \$46,663   |              |
| Per Capita Income                                  |            |              | \$16,028   |              | \$17,733   |              |
|                                                    | Census 20  |              |            | 014          |            | )19          |
| Population by Age                                  | Number     | Percent      | Number     | Percent      | Number     | Percent      |
| 0 - 4                                              | 585        | 7.0%         | 579        | 6.9%         | 586        | 7.0%         |
| 5 - 9                                              | 599        | 7.1%         | 581<br>572 | 6.9%         | 564        | 6.7%         |
| 10 - 14<br>15 - 19                                 | 612        | 7.3%         |            | 6.8%         | 546<br>524 | 6.5%         |
| 20 - 24                                            | 607<br>531 | 7.2%<br>6.3% | 568<br>608 | 6.7%<br>7.2% | 545        | 6.2%<br>6.5% |
| 25 - 34                                            | 1,129      | 13.4%        | 1,160      | 13.7%        | 1,209      | 14.4%        |
| 35 - 44                                            | 1,123      | 13.4%        | 1,057      | 12.5%        | 1,039      | 12.4%        |
| 45 - 54                                            | 1,178      | 14.0%        | 1,170      | 13.8%        | 1,055      | 12.4%        |
| 55 - 64                                            | 1,037      | 12.3%        | 1,031      | 12.2%        | 1,045      | 12.4%        |
| 65 - 74                                            | 574        | 6.8%         | 691        | 8.2%         | 785        | 9.4%         |
| 75 - 84                                            | 330        | 3.9%         | 322        | 3.8%         | 371        | 4.4%         |
| 85+                                                | 102        | 1.2%         | 110        | 1.3%         | 126        | 1.5%         |
|                                                    | Census 20  |              |            | 014          |            | )19          |
| Race and Ethnicity                                 | Number     | Percent      | Number     | Percent      | Number     | Percent      |
| White Alone                                        | 7,894      | 93.9%        | 7,879      | 93.3%        | 7,742      | 92.2%        |
| Black Alone                                        | 215        | 2.6%         | 248        | 2.9%         | 298        | 3.6%         |
| American Indian Alone                              | 20         | 0.2%         | 26         | 0.3%         | 30         | 0.4%         |
| Asian Alone                                        | 19         | 0.2%         | 21         | 0.2%         | 21         | 0.3%         |
| Pacific Islander Alone                             | 4          | 0.0%         | 4          | 0.0%         | 4          | 0.0%         |
| Some Other Race Alone                              | 74         | 0.9%         | 92         | 1.1%         | 116        | 1.4%         |
| Two or More Races                                  | 180        | 2.1%         | 178        | 2.1%         | 183        | 2.2%         |
|                                                    |            | 2.697        |            | 2.001        |            | a ==:        |
| Hispanic Origin (Any Race)                         | 218        | 2.6%         | 253        | 3.0%         | 314        | 3.7%         |
| Data Note: Income is expressed in current dollars. |            |              |            |              |            |              |

#### Trends 2014-2019 3 -Annual Rate (in percent) 2.5 2 1.5 1 0.5 Area State 0 USA Population Households Families **Owner HHs** Median HH Income