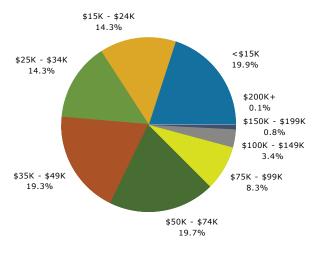

921 Woodrow Ave, Marion, Ohio, 43302 Ring: 1 mile radius

Latitude: 40.57462 Longitude: -83.15071

| Summary                                            | Cei        | nsus 2010    |            | 2014         |            | 2019         |
|----------------------------------------------------|------------|--------------|------------|--------------|------------|--------------|
| Population                                         |            | 8,407        |            | 8,449        |            | 8,395        |
| Households                                         |            | 3,165        |            | 3,185        |            | 3,166        |
| Families                                           |            | 2,209        |            | 2,196        |            | 2,160        |
| Average Household Size                             |            | 2.64         |            | 2.63         |            | 2.63         |
| Owner Occupied Housing Units                       |            | 2,139        |            | 2,070        |            | 2,046        |
| Renter Occupied Housing Units                      |            | 1,026        |            | 1,114        |            | 1,120        |
| Median Age                                         |            | 36.3         |            | 36.5         |            | 37.0         |
| Trends: 2014 - 2019 Annual Rate                    |            | Area         |            | State        |            | National     |
| Population                                         |            | -0.13%       |            | 0.16%        |            | 0.73%        |
| Households                                         |            | -0.12%       |            | 0.21%        |            | 0.75%        |
| Families                                           |            | -0.33%       |            | 0.00%        |            | 0.66%        |
| Owner HHs                                          |            | -0.23%       |            | 0.16%        |            | 0.69%        |
| Median Household Income                            |            | 2.16%        |            | 3.07%        |            | 2.74%        |
|                                                    |            |              | 2          | 014          | 20         | )19          |
| Households by Income                               |            |              | Number     | Percent      | Number     | Percent      |
| <\$15,000                                          |            |              | 633        | 19.9%        | 617        | 19.5%        |
| \$15,000 - \$24,999                                |            |              | 454        | 14.3%        | 342        | 10.8%        |
| \$25,000 - \$34,999                                |            |              | 457        | 14.3%        | 394        | 12.4%        |
| \$35,000 - \$49,999                                |            |              | 615        | 19.3%        | 565        | 17.8%        |
| \$50,000 - \$74,999                                |            |              | 628        | 19.7%        | 704        | 22.2%        |
| \$75,000 - \$99,999                                |            |              | 264        | 8.3%         | 360        | 11.4%        |
| \$100,000 - \$149,999                              |            |              | 107        | 3.4%         | 146        | 4.6%         |
| \$150,000 - \$199,999                              |            |              | 25         | 0.8%         | 36         | 1.1%         |
| \$200,000+                                         |            |              | 2          | 0.1%         | 2          | 0.1%         |
|                                                    |            |              |            |              |            |              |
| Median Household Income                            |            |              | \$35,807   |              | \$39,842   |              |
| Average Household Income                           |            |              | \$42,203   |              | \$46,663   |              |
| Per Capita Income                                  |            |              | \$16,028   |              | \$17,733   |              |
|                                                    | Census 20  |              |            | 014          |            | )19          |
| Population by Age                                  | Number     | Percent      | Number     | Percent      | Number     | Percent      |
| 0 - 4                                              | 585        | 7.0%         | 579        | 6.9%         | 586        | 7.0%         |
| 5 - 9                                              | 599        | 7.1%         | 581<br>572 | 6.9%         | 564        | 6.7%         |
| 10 - 14<br>15 - 19                                 | 612        | 7.3%         |            | 6.8%         | 546<br>524 | 6.5%         |
| 20 - 24                                            | 607<br>531 | 7.2%<br>6.3% | 568<br>608 | 6.7%<br>7.2% | 545        | 6.2%<br>6.5% |
| 25 - 34                                            | 1,129      | 13.4%        | 1,160      | 13.7%        | 1,209      | 14.4%        |
| 35 - 44                                            | 1,123      | 13.4%        | 1,057      | 12.5%        | 1,039      | 12.4%        |
| 45 - 54                                            | 1,178      | 14.0%        | 1,170      | 13.8%        | 1,055      | 12.4%        |
| 55 - 64                                            | 1,037      | 12.3%        | 1,031      | 12.2%        | 1,045      | 12.4%        |
| 65 - 74                                            | 574        | 6.8%         | 691        | 8.2%         | 785        | 9.4%         |
| 75 - 84                                            | 330        | 3.9%         | 322        | 3.8%         | 371        | 4.4%         |
| 85+                                                | 102        | 1.2%         | 110        | 1.3%         | 126        | 1.5%         |
|                                                    | Census 20  |              |            | 014          |            | )19          |
| Race and Ethnicity                                 | Number     | Percent      | Number     | Percent      | Number     | Percent      |
| White Alone                                        | 7,894      | 93.9%        | 7,879      | 93.3%        | 7,742      | 92.2%        |
| Black Alone                                        | 215        | 2.6%         | 248        | 2.9%         | 298        | 3.6%         |
| American Indian Alone                              | 20         | 0.2%         | 26         | 0.3%         | 30         | 0.4%         |
| Asian Alone                                        | 19         | 0.2%         | 21         | 0.2%         | 21         | 0.3%         |
| Pacific Islander Alone                             | 4          | 0.0%         | 4          | 0.0%         | 4          | 0.0%         |
| Some Other Race Alone                              | 74         | 0.9%         | 92         | 1.1%         | 116        | 1.4%         |
| Two or More Races                                  | 180        | 2.1%         | 178        | 2.1%         | 183        | 2.2%         |
|                                                    |            | 2.697        |            | 2.001        |            | a ==:        |
| Hispanic Origin (Any Race)                         | 218        | 2.6%         | 253        | 3.0%         | 314        | 3.7%         |
| Data Note: Income is expressed in current dollars. |            |              |            |              |            |              |

### 2014 Household Income