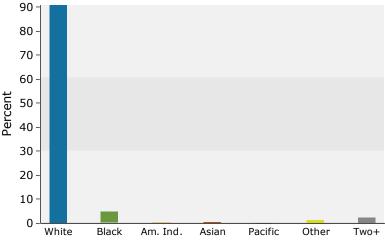

### 2014 Household Income

2014 Population by Race

2014 Percent Hispanic Origin: 2.9%

921 Woodrow Ave, Marion, Ohio, 43302 Ring: 1 mile radius

Latitude: 40.57462 Longitude: -83.15071

|                        |       |       | 2014-2019 | 2014-2019   |
|------------------------|-------|-------|-----------|-------------|
| Summary                | 2014  | 2019  | Change    | Annual Rate |
| Population             | 8,449 | 8,395 | -54       | -0.13%      |
| Households             | 3,185 | 3,166 | -19       | -0.12%      |
| Median Age             | 36.5  | 37.0  | 0.5       | 0.27%       |
| Average Household Size | 2.63  | 2.63  | 0.00      | 0.00%       |
|                        |       |       |           |             |