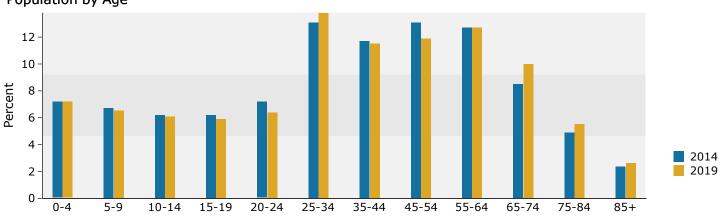

### 2014 Population by Race

2014 Percent Hispanic Origin: 3.0%

921 Woodrow Ave, Marion, Ohio, 43302 Ring: 3 mile radius

Latitude: 40.57462 Longitude: -83.15071

| Summary                                                   | Cer       | nsus 2010           |           | 2014                  |           | 2019             |
|-----------------------------------------------------------|-----------|---------------------|-----------|-----------------------|-----------|------------------|
| Population                                                |           | 34,350              |           | 34,554                |           | 34,348           |
| Households                                                |           | 13,931              |           | 14,045                |           | 13,974           |
| Families                                                  |           | 8,902               |           | 8,836                 |           | 8,688            |
| Average Household Size                                    |           | 2.43                |           | 2.42                  |           | 2.42             |
| Owner Occupied Housing Units                              |           | 8,282               |           | 8,002                 |           | 7,889            |
| Renter Occupied Housing Units                             |           | 5,649               |           | 6,043                 |           | 6,085            |
| Median Age<br>Trends: 2014 - 2019 Annual Rate             |           | 37.6<br><b>Area</b> |           | 37.9                  |           | 38.4<br>National |
|                                                           |           | -0.12%              |           | <b>State</b><br>0.16% |           | 0.73%            |
| Population<br>Households                                  |           | -0.12%              |           | 0.21%                 |           | 0.75%            |
| Families                                                  |           | -0.10%              |           | 0.21%                 |           | 0.75%            |
| Owner HHs                                                 |           | -0.28%              |           | 0.16%                 |           | 0.69%            |
| Median Household Income                                   |           | 2.72%               |           | 3.07%                 |           | 2.74%            |
| Heddan Household Income                                   |           | 2.7270              | 2         | 014                   | 20        | 2.7470<br>)19    |
| Households by Income                                      |           |                     | Number    | Percent               | Number    | Percent          |
| <\$15,000                                                 |           |                     | 3,247     | 23.1%                 | 3,121     | 22.3%            |
| \$15,000 - \$24,999                                       |           |                     | 2,122     | 15.1%                 | 1,611     | 11.5%            |
| \$25,000 - \$34,999                                       |           |                     | 1,811     | 12.9%                 | 1,586     | 11.3%            |
| \$35,000 - \$49,999                                       |           |                     | 2,262     | 16.1%                 | 2,103     | 15.0%            |
| \$50,000 - \$74,999                                       |           |                     | 2,450     | 17.4%                 | 2,700     | 19.3%            |
| \$75,000 - \$99,999                                       |           |                     | 1,197     | 8.5%                  | 1,593     | 11.4%            |
| \$100,000 - \$149,999                                     |           |                     | 679       | 4.8%                  | 879       | 6.3%             |
| \$150,000 - \$199,999                                     |           |                     | 166       | 1.2%                  | 247       | 1.8%             |
| \$200,000+                                                |           |                     | 112       | 0.8%                  | 134       | 1.0%             |
|                                                           |           |                     |           |                       |           |                  |
| Median Household Income                                   |           |                     | \$33,881  |                       | \$38,741  |                  |
| Average Household Income                                  |           |                     | \$43,872  |                       | \$49,345  |                  |
| Per Capita Income                                         |           |                     | \$17,803  |                       | \$20,040  |                  |
|                                                           | Census 20 | 10                  | 2         | 014                   | 20        | )19              |
| Population by Age                                         | Number    | Percent             | Number    | Percent               | Number    | Percent          |
| 0 - 4                                                     | 2,513     | 7.3%                | 2,472     | 7.2%                  | 2,477     | 7.2%             |
| 5 - 9                                                     | 2,335     | 6.8%                | 2,317     | 6.7%                  | 2,247     | 6.5%             |
| 10 - 14                                                   | 2,241     | 6.5%                | 2,150     | 6.2%                  | 2,102     | 6.1%             |
| 15 - 19                                                   | 2,360     | 6.9%                | 2,149     | 6.2%                  | 2,027     | 5.9%             |
| 20 - 24                                                   | 2,271     | 6.6%                | 2,500     | 7.2%                  | 2,186     | 6.4%             |
| 25 - 34                                                   | 4,415     | 12.9%               | 4,513     | 13.1%                 | 4,725     | 13.8%            |
| 35 - 44                                                   | 4,136     | 12.0%               | 4,029     | 11.7%                 | 3,937     | 11.5%            |
| 45 - 54                                                   | 4,826     | 14.0%               | 4,526     | 13.1%                 | 4,083     | 11.9%            |
| 55 - 64                                                   | 4,246     | 12.4%               | 4,403     | 12.7%                 | 4,366     | 12.7%            |
| 65 - 74                                                   | 2,495     | 7.3%                | 2,953     | 8.5%                  | 3,425     | 10.0%            |
| 75 - 84                                                   | 1,771     | 5.2%                | 1,704     | 4.9%                  | 1,887     | 5.5%             |
| 85+                                                       | 740       | 2.2%                | 840       | 2.4%                  | 884       | 2.6%             |
|                                                           | Census 20 |                     |           | 014                   |           | )19              |
| Race and Ethnicity                                        | Number    | Percent             | Number    | Percent               | Number    | Percent          |
| White Alone                                               | 31,485    | 91.7%               | 31,373    | 90.8%                 | 30,696    | 89.4%            |
| Black Alone<br>American Indian Alone                      | 1,447     | 4.2%                | 1,657     | 4.8%                  | 1,973     | 5.7%             |
| American Indian Alone<br>Asian Alone                      | 66<br>169 | 0.2%<br>0.5%        | 82<br>188 | 0.2%<br>0.5%          | 91<br>201 | 0.3%<br>0.6%     |
| Pacific Islander Alone                                    | 169       | 0.5%                | 188       | 0.5%                  | 14        | 0.6%             |
| Some Other Race Alone                                     | 369       | 1.1%                | 437       | 1.3%                  | 536       | 1.6%             |
| Two or More Races                                         | 801       | 2.3%                | 803       | 2.3%                  | 836       | 2.4%             |
|                                                           | 001       | 2.370               | 005       | 2.370                 | 000       | 2.470            |
| Hispanic Origin (Any Race)                                | 970       | 2.8%                | 1,132     | 3.3%                  | 1,382     | 4.0%             |
| <b>Data Note:</b> Income is expressed in current dollars. | 570       | 2.0 /0              | 1,152     | 5.570                 | 1,502     | 1.0 /0           |
| and the mean of expressed in current donals.              |           |                     |           |                       |           |                  |