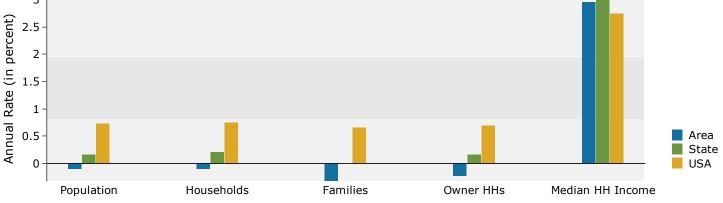

77       | 0.6%      | 308      | 0.6%    | 332      | 0.7%     |
| Pacific Islander Alone                                                           | 20        | 0.0%      | 20       | 0.0%    | 20       | 0.0%     |
| Some Other Race Alone                                                            | 442       | 0.9%      | 526      | 1.1%    | 643      | 1.3%     |
| Two or More Races                                                                | 941       | 1.9%      | 941      | 1.9%    | 980      | 2.0%     |
| Hispanic Origin (Any Race)<br>Data Note: Income is expressed in current dollars. | 1,250     | 2.5%      | 1,467    | 2.9%    | 1,770    | 3.6%     |



921 Woodrow Ave, Marion, Ohio, 43302 Ring: 5 mile radius

Latitude: 40.57462 Longitude: -83.15071

# **Trends 2014-2019**







### 2014 Household Income

2014 Population by Race



2014 Percent Hispanic Origin: 2.9%



921 Woodrow Ave, Marion, Ohio, 43302 Ring: 1 mile radius

Latitude: 40.57462 Longitude: -83.15071

|                        |       |       | 2014-2019 | 2014-2019   |
|------------------------|-------|-------|-----------|-------------|
| Summary                | 2014  | 2019  | Change    | Annual Rate |
| Population             | 8,449 | 8,395 | -54       | -0.13%      |
| Households             | 3,185 | 3,166 | -19       | -0.12%      |
| Median Age             | 36.5  | 37.0  | 0.5       | 0.27%       |
| Average Household Size | 2.63  | 2.63  | 0.00      | 0.00%       |
|                        |       |       |           |             |

| 20       | 14