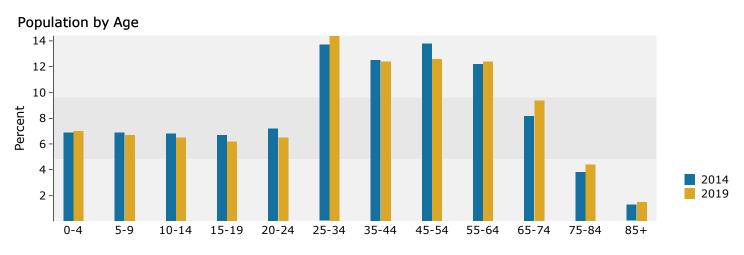

921 Woodrow Ave, Marion, Ohio, 43302 Ring: 1 mile radius

Latitude: 40.57462 Longitude: -83.15071

| Summary                                            | Cei        | nsus 2010    |            | 2014         |            | 2019         |
|----------------------------------------------------|------------|--------------|------------|--------------|------------|--------------|
| Population                                         |            | 8,407        |            | 8,449        |            | 8,395        |
| Households                                         |            | 3,165        |            | 3,185        |            | 3,166        |
| Families                                           |            | 2,209        |            | 2,196        |            | 2,160        |
| Average Household Size                             |            | 2.64         |            | 2.63         |            | 2.63         |
| Owner Occupied Housing Units                       |            | 2,139        |            | 2,070        |            | 2,046        |
| Renter Occupied Housing Units                      |            | 1,026        |            | 1,114        |            | 1,120        |
| Median Age                                         |            | 36.3         |            | 36.5         |            | 37.0         |
| Trends: 2014 - 2019 Annual Rate                    |            | Area         |            | State        |            | National     |
| Population                                         |            | -0.13%       |            | 0.16%        |            | 0.73%        |
| Households                                         |            | -0.12%       |            | 0.21%        |            | 0.75%        |
| Families                                           |            | -0.33%       |            | 0.00%        |            | 0.66%        |
| Owner HHs                                          |            | -0.23%       |            | 0.16%        |            | 0.69%        |
| Median Household Income                            |            | 2.16%        |            | 3.07%        |            | 2.74%        |
|                                                    |            |              | 2          | 014          | 20         | )19          |
| Households by Income                               |            |              | Number     | Percent      | Number     | Percent      |
| <\$15,000                                          |            |              | 633        | 19.9%        | 617        | 19.5%        |
| \$15,000 - \$24,999                                |            |              | 454        | 14.3%        | 342        | 10.8%        |
| \$25,000 - \$34,999                                |            |              | 457        | 14.3%        | 394        | 12.4%        |
| \$35,000 - \$49,999                                |            |              | 615        | 19.3%        | 565        | 17.8%        |
| \$50,000 - \$74,999                                |            |              | 628        | 19.7%        | 704        | 22.2%        |
| \$75,000 - \$99,999                                |            |              | 264        | 8.3%         | 360        | 11.4%        |
| \$100,000 - \$149,999                              |            |              | 107        | 3.4%         | 146        | 4.6%         |
| \$150,000 - \$199,999                              |            |              | 25         | 0.8%         | 36         | 1.1%         |
| \$200,000+                                         |            |              | 2          | 0.1%         | 2          | 0.1%         |
|                                                    |            |              |            |              |            |              |
| Median Household Income                            |            |              | \$35,807   |              | \$39,842   |              |
| Average Household Income                           |            |              | \$42,203   |              | \$46,663   |              |
| Per Capita Income                                  |            |              | \$16,028   |              | \$17,733   |              |
|                                                    | Census 20  |              |            | 014          |            | )19          |
| Population by Age                                  | Number     | Percent      | Number     | Percent      | Number     | Percent      |
| 0 - 4                                              | 585        | 7.0%         | 579        | 6.9%         | 586        | 7.0%         |
| 5 - 9                                              | 599        | 7.1%         | 581<br>572 | 6.9%         | 564        | 6.7%         |
| 10 - 14<br>15 - 19                                 | 612        | 7.3%         |            | 6.8%         | 546<br>524 | 6.5%         |
| 20 - 24                                            | 607<br>531 | 7.2%<br>6.3% | 568<br>608 | 6.7%<br>7.2% | 545        | 6.2%<br>6.5% |
| 25 - 34                                            | 1,129      | 13.4%        | 1,160      | 13.7%        | 1,209      | 14.4%        |
| 35 - 44                                            | 1,123      | 13.4%        | 1,057      | 12.5%        | 1,039      | 12.4%        |
| 45 - 54                                            | 1,178      | 14.0%        | 1,170      | 13.8%        | 1,055      | 12.4%        |
| 55 - 64                                            | 1,037      | 12.3%        | 1,031      | 12.2%        | 1,045      | 12.4%        |
| 65 - 74                                            | 574        | 6.8%         | 691        | 8.2%         | 785        | 9.4%         |
| 75 - 84                                            | 330        | 3.9%         | 322        | 3.8%         | 371        | 4.4%         |
| 85+                                                | 102        | 1.2%         | 110        | 1.3%         | 126        | 1.5%         |
|                                                    | Census 20  |              |            | 014          |            | )19          |
| Race and Ethnicity                                 | Number     | Percent      | Number     | Percent      | Number     | Percent      |
| White Alone                                        | 7,894      | 93.9%        | 7,879      | 93.3%        | 7,742      | 92.2%        |
| Black Alone                                        | 215        | 2.6%         | 248        | 2.9%         | 298        | 3.6%         |
| American Indian Alone                              | 20         | 0.2%         | 26         | 0.3%         | 30         | 0.4%         |
| Asian Alone                                        | 19         | 0.2%         | 21         | 0.2%         | 21         | 0.3%         |
| Pacific Islander Alone                             | 4          | 0.0%         | 4          | 0.0%         | 4          | 0.0%         |
| Some Other Race Alone                              | 74         | 0.9%         | 92         | 1.1%         | 116        | 1.4%         |
| Two or More Races                                  | 180        | 2.1%         | 178        | 2.1%         | 183        | 2.2%         |
|                                                    |            | 2.697        |            | 2.001        |            | a ==:        |
| Hispanic Origin (Any Race)                         | 218        | 2.6%         | 253        | 3.0%         | 314        | 3.7%         |
| Data Note: Income is expressed in current dollars. |            |              |            |              |            |              |