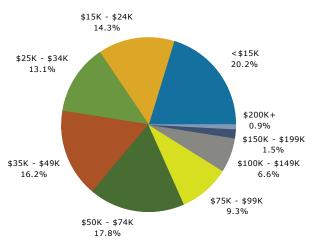

| Summary                                                                          | Cer       | nsus 2010 |          | 2014    |          | 2019     |
|----------------------------------------------------------------------------------|-----------|-----------|----------|---------|----------|----------|
| Population                                                                       |           | 49,022    |          | 49,733  |          | 49,451   |
| Households                                                                       |           | 18,008    |          | 18,135  |          | 18,039   |
| Families                                                                         |           | 11,727    |          | 11,639  |          | 11,451   |
| Average Household Size                                                           |           | 2.42      |          | 2.41    |          | 2.41     |
| Owner Occupied Housing Units                                                     |           | 11,318    |          | 10,968  |          | 10,835   |
| Renter Occupied Housing Units                                                    |           | 6,690     |          | 7,167   |          | 7,205    |
| Median Age                                                                       |           | 39.1      |          | 39.5    |          | 39.9     |
| Trends: 2014 - 2019 Annual Rate                                                  |           | Area      |          | State   |          | National |
| Population                                                                       |           | -0.11%    |          | 0.16%   |          | 0.73%    |
| Households                                                                       |           | -0.11%    |          | 0.21%   |          | 0.75%    |
| Families                                                                         |           | -0.33%    |          | 0.00%   |          | 0.66%    |
| Owner HHs                                                                        |           | -0.24%    |          | 0.16%   |          | 0.69%    |
| Median Household Income                                                          |           | 2.95%     |          | 3.07%   |          | 2.74%    |
|                                                                                  |           |           |          | 14      |          | 19       |
| Households by Income                                                             |           |           | Number   | Percent | Number   | Percent  |
| <\$15,000                                                                        |           |           | 3,668    | 20.2%   | 3,507    | 19.4%    |
| \$15,000 - \$24,999                                                              |           |           | 2,593    | 14.3%   | 1,944    | 10.8%    |
| \$25,000 - \$34,999                                                              |           |           | 2,371    | 13.1%   | 2,033    | 11.3%    |
| \$35,000 - \$49,999                                                              |           |           | 2,944    | 16.2%   | 2,691    | 14.9%    |
| \$50,000 - \$74,999                                                              |           |           | 3,236    | 17.8%   | 3,518    | 19.5%    |
| \$75,000 - \$99,999                                                              |           |           | 1,685    | 9.3%    | 2,218    | 12.3%    |
| \$100,000 - \$149,999                                                            |           |           | 1,188    | 6.6%    | 1,507    | 8.4%     |
| \$150,000 - \$199,999                                                            |           |           | 280      | 1.5%    | 417      | 2.3%     |
| \$200,000+                                                                       |           |           | 168      | 0.9%    | 202      | 1.1%     |
| Median Household Income                                                          |           |           | \$36,612 |         | \$42,340 |          |
| Average Household Income                                                         |           |           | \$47,946 |         | \$53,858 |          |
| Per Capita Income                                                                |           |           | \$18,015 |         | \$20,325 |          |
|                                                                                  | Census 20 | )10       | 20       | 14      | 20       | 19       |
| Population by Age                                                                | Number    | Percent   | Number   | Percent | Number   | Percent  |
| 0 - 4                                                                            | 2,976     | 6.1%      | 2,927    | 5.9%    | 2,940    | 5.9%     |
| 5 - 9                                                                            | 2,903     | 5.9%      | 2,814    | 5.7%    | 2,722    | 5.5%     |
| 10 - 14                                                                          | 2,906     | 5.9%      | 2,740    | 5.5%    | 2,619    | 5.3%     |
| 15 - 19                                                                          | 3,122     | 6.4%      | 2,869    | 5.8%    | 2,684    | 5.4%     |
| 20 - 24                                                                          | 3,376     | 6.9%      | 3,716    | 7.5%    | 3,335    | 6.7%     |
| 25 - 34                                                                          | 6,599     | 13.5%     | 6,937    | 13.9%   | 7,240    | 14.6%    |
| 35 - 44                                                                          | 6,570     | 13.4%     | 6,494    | 13.1%   | 6,331    | 12.8%    |
| 45 - 54                                                                          | 7,443     | 15.2%     | 7,148    | 14.4%   | 6,591    | 13.3%    |
| 55 - 64                                                                          | 6,142     | 12.5%     | 6,395    | 12.9%   | 6,341    | 12.8%    |
| 65 - 74                                                                          | 3,519     | 7.2%      | 4,172    | 8.4%    | 4,829    | 9.8%     |
| 75 - 84                                                                          | 2,415     | 4.9%      | 2,354    | 4.7%    | 2,605    | 5.3%     |
| 85+                                                                              | 1,050     | 2.1%      | 1,169    | 2.4%    | 1,215    | 2.5%     |
|                                                                                  | Census 20 |           |          | 14      |          | 19       |
| Race and Ethnicity                                                               | Number    | Percent   | Number   | Percent | Number   | Percent  |
| White Alone                                                                      | 43,546    | 88.8%     | 43,461   | 87.4%   | 42,493   | 85.9%    |
| Black Alone                                                                      | 3,706     | 7.6%      | 4,368    | 8.8%    | 4,861    | 9.8%     |
| American Indian Alone                                                            | 90        | 0.2%      | 109      | 0.2%    | 121      | 0.2%     |
| Asian Alone                                                                      | 277       | 0.6%      | 308      | 0.6%    | 332      | 0.7%     |
| Pacific Islander Alone                                                           | 20        | 0.0%      | 20       | 0.0%    | 20       | 0.0%     |
| Some Other Race Alone                                                            | 442       | 0.9%      | 526      | 1.1%    | 643      | 1.3%     |
| Two or More Races                                                                | 941       | 1.9%      | 941      | 1.9%    | 980      | 2.0%     |
| Hispanic Origin (Any Race)<br>Data Note: Income is expressed in current dollars. | 1,250     | 2.5%      | 1,467    | 2.9%    | 1,770    | 3.6%     |