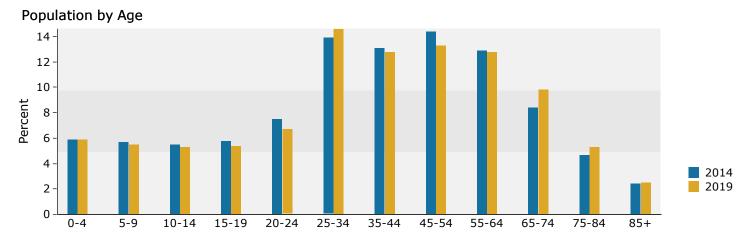

| Summary                                                                          | Cer       | nsus 2010 |          | 2014    |          | 2019     |
|----------------------------------------------------------------------------------|-----------|-----------|----------|---------|----------|----------|
| Population                                                                       |           | 49,022    |          | 49,733  |          | 49,451   |
| Households                                                                       |           | 18,008    |          | 18,135  |          | 18,039   |
| Families                                                                         |           | 11,727    |          | 11,639  |          | 11,451   |
| Average Household Size                                                           |           | 2.42      |          | 2.41    |          | 2.41     |
| Owner Occupied Housing Units                                                     |           | 11,318    |          | 10,968  |          | 10,835   |
| Renter Occupied Housing Units                                                    |           | 6,690     |          | 7,167   |          | 7,205    |
| Median Age                                                                       |           | 39.1      |          | 39.5    |          | 39.9     |
| Trends: 2014 - 2019 Annual Rate                                                  |           | Area      |          | State   |          | National |
| Population                                                                       |           | -0.11%    |          | 0.16%   |          | 0.73%    |
| Households                                                                       |           | -0.11%    |          | 0.21%   |          | 0.75%    |
| Families                                                                         |           | -0.33%    |          | 0.00%   |          | 0.66%    |
| Owner HHs                                                                        |           | -0.24%    |          | 0.16%   |          | 0.69%    |
| Median Household Income                                                          |           | 2.95%     |          | 3.07%   |          | 2.74%    |
|                                                                                  |           |           |          | 14      |          | 19       |
| Households by Income                                                             |           |           | Number   | Percent | Number   | Percent  |
| <\$15,000                                                                        |           |           | 3,668    | 20.2%   | 3,507    | 19.4%    |
| \$15,000 - \$24,999                                                              |           |           | 2,593    | 14.3%   | 1,944    | 10.8%    |
| \$25,000 - \$34,999                                                              |           |           | 2,371    | 13.1%   | 2,033    | 11.3%    |
| \$35,000 - \$49,999                                                              |           |           | 2,944    | 16.2%   | 2,691    | 14.9%    |
| \$50,000 - \$74,999                                                              |           |           | 3,236    | 17.8%   | 3,518    | 19.5%    |
| \$75,000 - \$99,999                                                              |           |           | 1,685    | 9.3%    | 2,218    | 12.3%    |
| \$100,000 - \$149,999                                                            |           |           | 1,188    | 6.6%    | 1,507    | 8.4%     |
| \$150,000 - \$199,999                                                            |           |           | 280      | 1.5%    | 417      | 2.3%     |
| \$200,000+                                                                       |           |           | 168      | 0.9%    | 202      | 1.1%     |
| Median Household Income                                                          |           |           | \$36,612 |         | \$42,340 |          |
| Average Household Income                                                         |           |           | \$47,946 |         | \$53,858 |          |
| Per Capita Income                                                                |           |           | \$18,015 |         | \$20,325 |          |
|                                                                                  | Census 20 | )10       | 20       | 14      | 20       | 19       |
| Population by Age                                                                | Number    | Percent   | Number   | Percent | Number   | Percent  |
| 0 - 4                                                                            | 2,976     | 6.1%      | 2,927    | 5.9%    | 2,940    | 5.9%     |
| 5 - 9                                                                            | 2,903     | 5.9%      | 2,814    | 5.7%    | 2,722    | 5.5%     |
| 10 - 14                                                                          | 2,906     | 5.9%      | 2,740    | 5.5%    | 2,619    | 5.3%     |
| 15 - 19                                                                          | 3,122     | 6.4%      | 2,869    | 5.8%    | 2,684    | 5.4%     |
| 20 - 24                                                                          | 3,376     | 6.9%      | 3,716    | 7.5%    | 3,335    | 6.7%     |
| 25 - 34                                                                          | 6,599     | 13.5%     | 6,937    | 13.9%   | 7,240    | 14.6%    |
| 35 - 44                                                                          | 6,570     | 13.4%     | 6,494    | 13.1%   | 6,331    | 12.8%    |
| 45 - 54                                                                          | 7,443     | 15.2%     | 7,148    | 14.4%   | 6,591    | 13.3%    |
| 55 - 64                                                                          | 6,142     | 12.5%     | 6,395    | 12.9%   | 6,341    | 12.8%    |
| 65 - 74                                                                          | 3,519     | 7.2%      | 4,172    | 8.4%    | 4,829    | 9.8%     |
| 75 - 84                                                                          | 2,415     | 4.9%      | 2,354    | 4.7%    | 2,605    | 5.3%     |
| 85+                                                                              | 1,050     | 2.1%      | 1,169    | 2.4%    | 1,215    | 2.5%     |
|                                                                                  | Census 20 |           |          | 14      |          | 19       |
| Race and Ethnicity                                                               | Number    | Percent   | Number   | Percent | Number   | Percent  |
| White Alone                                                                      | 43,546    | 88.8%     | 43,461   | 87.4%   | 42,493   | 85.9%    |
| Black Alone                                                                      | 3,706     | 7.6%      | 4,368    | 8.8%    | 4,861    | 9.8%     |
| American Indian Alone                                                            | 90        | 0.2%      | 109      | 0.2%    | 121      | 0.2%     |
| Asian Alone                                                                      | 277       | 0.6%      | 308      | 0.6%    | 332      | 0.7%     |
| Pacific Islander Alone                                                           | 20        | 0.0%      | 20       | 0.0%    | 20       | 0.0%     |
| Some Other Race Alone                                                            | 442       | 0.9%      | 526      | 1.1%    | 643      | 1.3%     |
| Two or More Races                                                                | 941       | 1.9%      | 941      | 1.9%    | 980      | 2.0%     |
| Hispanic Origin (Any Race)<br>Data Note: Income is expressed in current dollars. | 1,250     | 2.5%      | 1,467    | 2.9%    | 1,770    | 3.6%     |