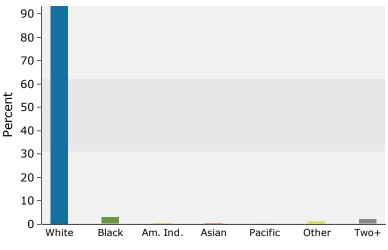

921 Woodrow Ave, Marion, Ohio, 43302 Ring: 1 mile radius

Latitude: 40.57462 Longitude: -83.15071

| Summary                                            | Cei        | nsus 2010    |            | 2014         |            | 2019         |
|----------------------------------------------------|------------|--------------|------------|--------------|------------|--------------|
| Population                                         |            | 8,407        |            | 8,449        |            | 8,395        |
| Households                                         |            | 3,165        |            | 3,185        |            | 3,166        |
| Families                                           |            | 2,209        |            | 2,196        |            | 2,160        |
| Average Household Size                             |            | 2.64         |            | 2.63         |            | 2.63         |
| Owner Occupied Housing Units                       |            | 2,139        |            | 2,070        |            | 2,046        |
| Renter Occupied Housing Units                      |            | 1,026        |            | 1,114        |            | 1,120        |
| Median Age                                         |            | 36.3         |            | 36.5         |            | 37.0         |
| Trends: 2014 - 2019 Annual Rate                    |            | Area         |            | State        |            | National     |
| Population                                         |            | -0.13%       |            | 0.16%        |            | 0.73%        |
| Households                                         |            | -0.12%       |            | 0.21%        |            | 0.75%        |
| Families                                           |            | -0.33%       |            | 0.00%        |            | 0.66%        |
| Owner HHs                                          |            | -0.23%       |            | 0.16%        |            | 0.69%        |
| Median Household Income                            |            | 2.16%        |            | 3.07%        |            | 2.74%        |
|                                                    |            |              | 2          | 014          | 20         | )19          |
| Households by Income                               |            |              | Number     | Percent      | Number     | Percent      |
| <\$15,000                                          |            |              | 633        | 19.9%        | 617        | 19.5%        |
| \$15,000 - \$24,999                                |            |              | 454        | 14.3%        | 342        | 10.8%        |
| \$25,000 - \$34,999                                |            |              | 457        | 14.3%        | 394        | 12.4%        |
| \$35,000 - \$49,999                                |            |              | 615        | 19.3%        | 565        | 17.8%        |
| \$50,000 - \$74,999                                |            |              | 628        | 19.7%        | 704        | 22.2%        |
| \$75,000 - \$99,999                                |            |              | 264        | 8.3%         | 360        | 11.4%        |
| \$100,000 - \$149,999                              |            |              | 107        | 3.4%         | 146        | 4.6%         |
| \$150,000 - \$199,999                              |            |              | 25         | 0.8%         | 36         | 1.1%         |
| \$200,000+                                         |            |              | 2          | 0.1%         | 2          | 0.1%         |
|                                                    |            |              |            |              |            |              |
| Median Household Income                            |            |              | \$35,807   |              | \$39,842   |              |
| Average Household Income                           |            |              | \$42,203   |              | \$46,663   |              |
| Per Capita Income                                  |            |              | \$16,028   |              | \$17,733   |              |
|                                                    | Census 20  |              |            | 014          |            | )19          |
| Population by Age                                  | Number     | Percent      | Number     | Percent      | Number     | Percent      |
| 0 - 4                                              | 585        | 7.0%         | 579        | 6.9%         | 586        | 7.0%         |
| 5 - 9                                              | 599        | 7.1%         | 581<br>572 | 6.9%         | 564        | 6.7%         |
| 10 - 14<br>15 - 19                                 | 612        | 7.3%         |            | 6.8%         | 546<br>524 | 6.5%         |
| 20 - 24                                            | 607<br>531 | 7.2%<br>6.3% | 568<br>608 | 6.7%<br>7.2% | 545        | 6.2%<br>6.5% |
| 25 - 34                                            | 1,129      | 13.4%        | 1,160      | 13.7%        | 1,209      | 14.4%        |
| 35 - 44                                            | 1,123      | 13.4%        | 1,057      | 12.5%        | 1,039      | 12.4%        |
| 45 - 54                                            | 1,178      | 14.0%        | 1,170      | 13.8%        | 1,055      | 12.4%        |
| 55 - 64                                            | 1,037      | 12.3%        | 1,031      | 12.2%        | 1,045      | 12.4%        |
| 65 - 74                                            | 574        | 6.8%         | 691        | 8.2%         | 785        | 9.4%         |
| 75 - 84                                            | 330        | 3.9%         | 322        | 3.8%         | 371        | 4.4%         |
| 85+                                                | 102        | 1.2%         | 110        | 1.3%         | 126        | 1.5%         |
|                                                    | Census 20  |              |            | 014          |            | )19          |
| Race and Ethnicity                                 | Number     | Percent      | Number     | Percent      | Number     | Percent      |
| White Alone                                        | 7,894      | 93.9%        | 7,879      | 93.3%        | 7,742      | 92.2%        |
| Black Alone                                        | 215        | 2.6%         | 248        | 2.9%         | 298        | 3.6%         |
| American Indian Alone                              | 20         | 0.2%         | 26         | 0.3%         | 30         | 0.4%         |
| Asian Alone                                        | 19         | 0.2%         | 21         | 0.2%         | 21         | 0.3%         |
| Pacific Islander Alone                             | 4          | 0.0%         | 4          | 0.0%         | 4          | 0.0%         |
| Some Other Race Alone                              | 74         | 0.9%         | 92         | 1.1%         | 116        | 1.4%         |
| Two or More Races                                  | 180        | 2.1%         | 178        | 2.1%         | 183        | 2.2%         |
|                                                    |            | 2.697        |            | 2.001        |            | a ==:        |
| Hispanic Origin (Any Race)                         | 218        | 2.6%         | 253        | 3.0%         | 314        | 3.7%         |
| Data Note: Income is expressed in current dollars. |            |              |            |              |            |              |

### 2014 Population by Race

2014 Percent Hispanic Origin: 3.0%

921 Woodrow Ave, Marion, Ohio, 43302 Ring: 3 mile radius

Latitude: 40.57462 Longitude: -83.15071

| Summary                                                   | Cer       | nsus 2010           |           | 2014                  |           | 2019             |
|-----------------------------------------------------------|-----------|---------------------|-----------|-----------------------|-----------|------------------|
| Population                                                |           | 34,350              |           | 34,554                |           | 34,348           |
| Households                                                |           | 13,931              |           | 14,045                |           | 13,974           |
| Families                                                  |           | 8,902               |           | 8,836                 |           | 8,688            |
| Average Household Size                                    |           | 2.43                |           | 2.42                  |           | 2.42             |
| Owner Occupied Housing Units                              |           | 8,282               |           | 8,002                 |           | 7,889            |
| Renter Occupied Housing Units                             |           | 5,649               |           | 6,043                 |           | 6,085            |
| Median Age<br>Trends: 2014 - 2019 Annual Rate             |           | 37.6<br><b>Area</b> |           | 37.9                  |           | 38.4<br>National |
|                                                           |           | -0.12%              |           | <b>State</b><br>0.16% |           | 0.73%            |
| Population<br>Households                                  |           | -0.12%              |           | 0.21%                 |           | 0.75%            |
| Families                                                  |           | -0.10%              |           | 0.21%                 |           | 0.75%            |
| Owner HHs                                                 |           | -0.28%              |           | 0.16%                 |           | 0.69%            |
| Median Household Income                                   |           | 2.72%               |           | 3.07%                 |           | 2.74%            |
| Heddan Household Income                                   |           | 2.7270              | 2         | 014                   | 20        | 2.7470<br>)19    |
| Households by Income                                      |           |                     | Number    | Percent               | Number    | Percent          |
| <\$15,000                                                 |           |                     | 3,247     | 23.1%                 | 3,121     | 22.3%            |
| \$15,000 - \$24,999                                       |           |                     | 2,122     | 15.1%                 | 1,611     | 11.5%            |
| \$25,000 - \$34,999                                       |           |                     | 1,811     | 12.9%                 | 1,586     | 11.3%            |
| \$35,000 - \$49,999                                       |           |                     | 2,262     | 16.1%                 | 2,103     | 15.0%            |
| \$50,000 - \$74,999                                       |           |                     | 2,450     | 17.4%                 | 2,700     | 19.3%            |
| \$75,000 - \$99,999                                       |           |                     | 1,197     | 8.5%                  | 1,593     | 11.4%            |
| \$100,000 - \$149,999                                     |           |                     | 679       | 4.8%                  | 879       | 6.3%             |
| \$150,000 - \$199,999                                     |           |                     | 166       | 1.2%                  | 247       | 1.8%             |
| \$200,000+                                                |           |                     | 112       | 0.8%                  | 134       | 1.0%             |
|                                                           |           |                     |           |                       |           |                  |
| Median Household Income                                   |           |                     | \$33,881  |                       | \$38,741  |                  |
| Average Household Income                                  |           |                     | \$43,872  |                       | \$49,345  |                  |
| Per Capita Income                                         |           |                     | \$17,803  |                       | \$20,040  |                  |
|                                                           | Census 20 | 10                  | 2         | 014                   | 20        | )19              |
| Population by Age                                         | Number    | Percent             | Number    | Percent               | Number    | Percent          |
| 0 - 4                                                     | 2,513     | 7.3%                | 2,472     | 7.2%                  | 2,477     | 7.2%             |
| 5 - 9                                                     | 2,335     | 6.8%                | 2,317     | 6.7%                  | 2,247     | 6.5%             |
| 10 - 14                                                   | 2,241     | 6.5%                | 2,150     | 6.2%                  | 2,102     | 6.1%             |
| 15 - 19                                                   | 2,360     | 6.9%                | 2,149     | 6.2%                  | 2,027     | 5.9%             |
| 20 - 24                                                   | 2,271     | 6.6%                | 2,500     | 7.2%                  | 2,186     | 6.4%             |
| 25 - 34                                                   | 4,415     | 12.9%               | 4,513     | 13.1%                 | 4,725     | 13.8%            |
| 35 - 44                                                   | 4,136     | 12.0%               | 4,029     | 11.7%                 | 3,937     | 11.5%            |
| 45 - 54                                                   | 4,826     | 14.0%               | 4,526     | 13.1%                 | 4,083     | 11.9%            |
| 55 - 64                                                   | 4,246     | 12.4%               | 4,403     | 12.7%                 | 4,366     | 12.7%            |
| 65 - 74                                                   | 2,495     | 7.3%                | 2,953     | 8.5%                  | 3,425     | 10.0%            |
| 75 - 84                                                   | 1,771     | 5.2%                | 1,704     | 4.9%                  | 1,887     | 5.5%             |
| 85+                                                       | 740       | 2.2%                | 840       | 2.4%                  | 884       | 2.6%             |
|                                                           | Census 20 |                     |           | 014                   |           | )19              |
| Race and Ethnicity                                        | Number    | Percent             | Number    | Percent               | Number    | Percent          |
| White Alone                                               | 31,485    | 91.7%               | 31,373    | 90.8%                 | 30,696    | 89.4%            |
| Black Alone<br>American Indian Alone                      | 1,447     | 4.2%                | 1,657     | 4.8%                  | 1,973     | 5.7%             |
| American Indian Alone<br>Asian Alone                      | 66<br>169 | 0.2%<br>0.5%        | 82<br>188 | 0.2%<br>0.5%          | 91<br>201 | 0.3%<br>0.6%     |
| Pacific Islander Alone                                    | 169       | 0.5%                | 188       | 0.5%                  | 14        | 0.6%             |
| Some Other Race Alone                                     | 369       | 1.1%                | 437       | 1.3%                  | 536       | 1.6%             |
| Two or More Races                                         | 801       | 2.3%                | 803       | 2.3%                  | 836       | 2.4%             |
|                                                           | 001       | 2.370               | 005       | 2.370                 | 000       | 2.470            |
| Hispanic Origin (Any Race)                                | 970       | 2.8%                | 1,132     | 3.3%                  | 1,382     | 4.0%             |
| <b>Data Note:</b> Income is expressed in current dollars. | 570       | 2.0 /0              | 1,152     | 5.570                 | 1,502     | 1.0 /0           |
| and the mean of expressed in current donals.              |           |                     |           |                       |           |                  |