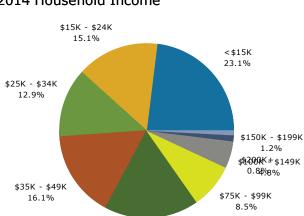

### 2014 Household Income

2014 Population by Race

<sup>2014</sup> Percent Hispanic Origin: 3.3%

<sup>\$50</sup>K - \$74K 17.4%

921 Woodrow Ave, Marion, Ohio, 43302 Ring: 5 mile radius

Latitude: 40.57462 Longitude: -83.15071