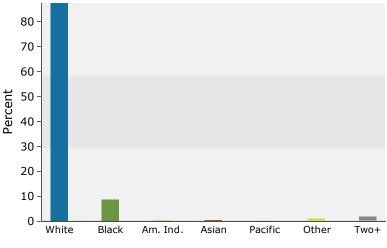

| Summary                                                                          | Cer       | nsus 2010 |          | 2014    |          | 2019     |
|----------------------------------------------------------------------------------|-----------|-----------|----------|---------|----------|----------|
| Population                                                                       |           | 49,022    |          | 49,733  |          | 49,451   |
| Households                                                                       |           | 18,008    |          | 18,135  |          | 18,039   |
| Families                                                                         |           | 11,727    |          | 11,639  |          | 11,451   |
| Average Household Size                                                           |           | 2.42      |          | 2.41    |          | 2.41     |
| Owner Occupied Housing Units                                                     |           | 11,318    |          | 10,968  |          | 10,835   |
| Renter Occupied Housing Units                                                    |           | 6,690     |          | 7,167   |          | 7,205    |
| Median Age                                                                       |           | 39.1      |          | 39.5    |          | 39.9     |
| Trends: 2014 - 2019 Annual Rate                                                  |           | Area      |          | State   |          | National |
| Population                                                                       |           | -0.11%    |          | 0.16%   |          | 0.73%    |
| Households                                                                       |           | -0.11%    |          | 0.21%   |          | 0.75%    |
| Families                                                                         |           | -0.33%    |          | 0.00%   |          | 0.66%    |
| Owner HHs                                                                        |           | -0.24%    |          | 0.16%   |          | 0.69%    |
| Median Household Income                                                          |           | 2.95%     |          | 3.07%   |          | 2.74%    |
|                                                                                  |           |           |          | 14      |          | 19       |
| Households by Income                                                             |           |           | Number   | Percent | Number   | Percent  |
| <\$15,000                                                                        |           |           | 3,668    | 20.2%   | 3,507    | 19.4%    |
| \$15,000 - \$24,999                                                              |           |           | 2,593    | 14.3%   | 1,944    | 10.8%    |
| \$25,000 - \$34,999                                                              |           |           | 2,371    | 13.1%   | 2,033    | 11.3%    |
| \$35,000 - \$49,999                                                              |           |           | 2,944    | 16.2%   | 2,691    | 14.9%    |
| \$50,000 - \$74,999                                                              |           |           | 3,236    | 17.8%   | 3,518    | 19.5%    |
| \$75,000 - \$99,999                                                              |           |           | 1,685    | 9.3%    | 2,218    | 12.3%    |
| \$100,000 - \$149,999                                                            |           |           | 1,188    | 6.6%    | 1,507    | 8.4%     |
| \$150,000 - \$199,999                                                            |           |           | 280      | 1.5%    | 417      | 2.3%     |
| \$200,000+                                                                       |           |           | 168      | 0.9%    | 202      | 1.1%     |
| Median Household Income                                                          |           |           | \$36,612 |         | \$42,340 |          |
| Average Household Income                                                         |           |           | \$47,946 |         | \$53,858 |          |
| Per Capita Income                                                                |           |           | \$18,015 |         | \$20,325 |          |
|                                                                                  | Census 20 | )10       | 20       | 14      | 20       | 19       |
| Population by Age                                                                | Number    | Percent   | Number   | Percent | Number   | Percent  |
| 0 - 4                                                                            | 2,976     | 6.1%      | 2,927    | 5.9%    | 2,940    | 5.9%     |
| 5 - 9                                                                            | 2,903     | 5.9%      | 2,814    | 5.7%    | 2,722    | 5.5%     |
| 10 - 14                                                                          | 2,906     | 5.9%      | 2,740    | 5.5%    | 2,619    | 5.3%     |
| 15 - 19                                                                          | 3,122     | 6.4%      | 2,869    | 5.8%    | 2,684    | 5.4%     |
| 20 - 24                                                                          | 3,376     | 6.9%      | 3,716    | 7.5%    | 3,335    | 6.7%     |
| 25 - 34                                                                          | 6,599     | 13.5%     | 6,937    | 13.9%   | 7,240    | 14.6%    |
| 35 - 44                                                                          | 6,570     | 13.4%     | 6,494    | 13.1%   | 6,331    | 12.8%    |
| 45 - 54                                                                          | 7,443     | 15.2%     | 7,148    | 14.4%   | 6,591    | 13.3%    |
| 55 - 64                                                                          | 6,142     | 12.5%     | 6,395    | 12.9%   | 6,341    | 12.8%    |
| 65 - 74                                                                          | 3,519     | 7.2%      | 4,172    | 8.4%    | 4,829    | 9.8%     |
| 75 - 84                                                                          | 2,415     | 4.9%      | 2,354    | 4.7%    | 2,605    | 5.3%     |
| 85+                                                                              | 1,050     | 2.1%      | 1,169    | 2.4%    | 1,215    | 2.5%     |
|                                                                                  | Census 20 |           |          | 14      |          | 19       |
| Race and Ethnicity                                                               | Number    | Percent   | Number   | Percent | Number   | Percent  |
| White Alone                                                                      | 43,546    | 88.8%     | 43,461   | 87.4%   | 42,493   | 85.9%    |
| Black Alone                                                                      | 3,706     | 7.6%      | 4,368    | 8.8%    | 4,861    | 9.8%     |
| American Indian Alone                                                            | 90        | 0.2%      | 109      | 0.2%    | 121      | 0.2%     |
| Asian Alone                                                                      | 277       | 0.6%      | 308      | 0.6%    | 332      | 0.7%     |
| Pacific Islander Alone                                                           | 20        | 0.0%      | 20       | 0.0%    | 20       | 0.0%     |
| Some Other Race Alone                                                            | 442       | 0.9%      | 526      | 1.1%    | 643      | 1.3%     |
| Two or More Races                                                                | 941       | 1.9%      | 941      | 1.9%    | 980      | 2.0%     |
| Hispanic Origin (Any Race)<br>Data Note: Income is expressed in current dollars. | 1,250     | 2.5%      | 1,467    | 2.9%    | 1,770    | 3.6%     |