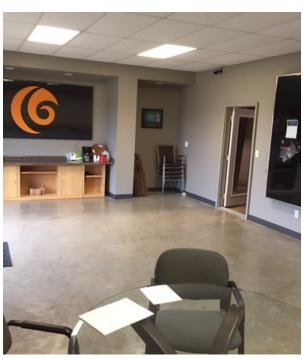

### **Property Features**

- 40,000 SF heaving industrial building, located on 4 acres in DeWitt's Crossroads Industrial Park with plenty of room for expansion
- · 22' sidewalls with 26' peak ceiling height
- 8" heavy duty reinforced concrete floors
- 25' x 50' column centers
- One 12' x 12' truck dock door and One 20' x 16' drive-in door
- · Heavy 2,000 Amp, 480V, 3-phase power
- Features sprinkler system, Metal Halide lighting and compressed air lines
- Approximately 4,000 SF 2-story office with large reception area, open work areas, 4 private offices and conference