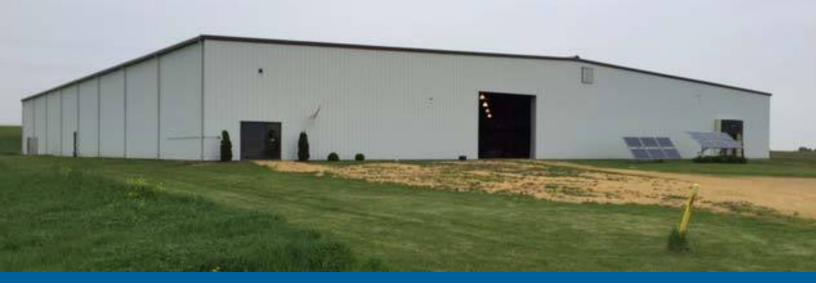

### **Property Features**

- 40,000 SF heaving industrial building, located on 4 acres in DeWitt's Crossroads Industrial Park with plenty of room for expansion
- · 22' sidewalls with 26' peak ceiling height
- 8" heavy duty reinforced concrete floors
- 25' x 50' column centers
- One 12' x 12' truck dock door and One 20' x 16' drive-in door
- · Heavy 2,000 Amp, 480V, 3-phase power
- Features sprinkler system, Metal Halide lighting and compressed air lines
- Approximately 4,000 SF 2-story office with large reception area, open work areas, 4 private offices and conference

# For Sale Lincolnway Welding Bldg.

Sale Price: \$1,495,000

Lot Size: 4.0 Acres

Building Size: 40,000 SF

Grade Level Doors: 1 (20' x 16')

Dock High Doors: 1 (12' x 12')

Ceiling Height: 22' Sidewalls with

26' Peak