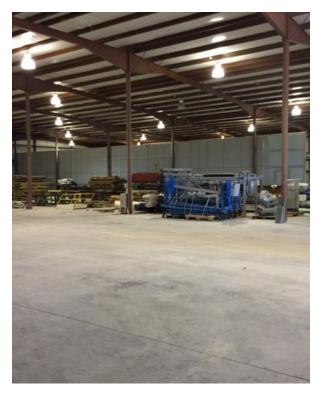

### **Property Features**

- 40,000 SF heaving industrial building, located on 4 acres in DeWitt's Crossroads Industrial Park with plenty of room for expansion
- · 22' sidewalls with 26' peak ceiling height
- 8" heavy duty reinforced concrete floors
- 25' x 50' column centers
- One 12' x 12' truck dock door and One 20' x 16' drive-in door
- · Heavy 2,000 Amp, 480V, 3-phase power
- Features sprinkler system, Metal Halide lighting and compressed air lines
- Approximately 4,000 SF 2-story office with large reception area, open work areas, 4 private offices and conference