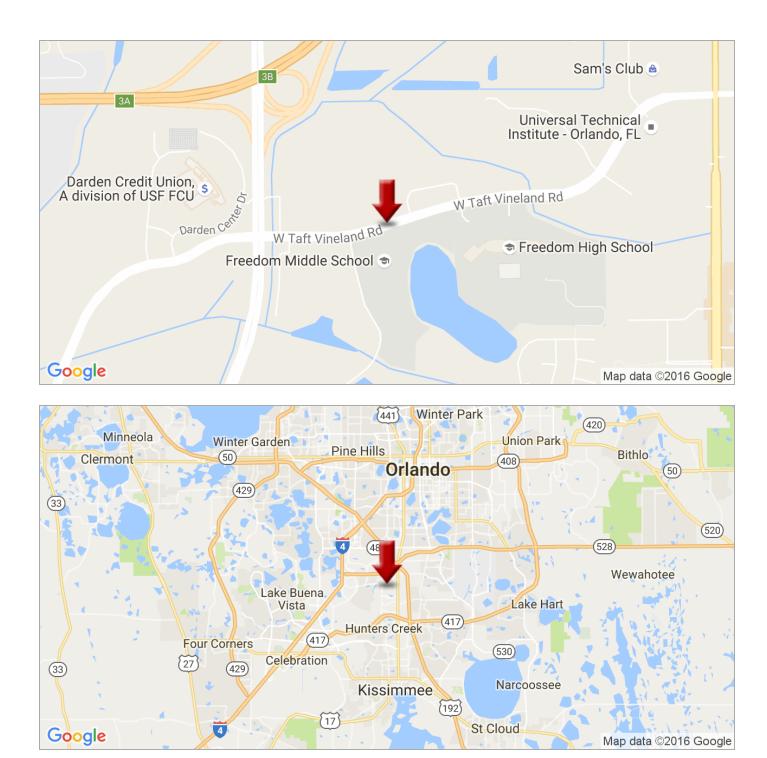

## HIGH TRAFFIC LOCATION! OFFICE-COMMERCIAL VACANT LAND FOR SALE

2655 Taft Vineland, Orlando, FL 32837

| SALE PRICE:  | \$1,450,000                                                   |
|--------------|---------------------------------------------------------------|
| LOT SIZE:    | 2.43 Acres                                                    |
| APN #:       | 292409855900010                                               |
| USE:         | Office-Retail-Build-to-Suit                                   |
| ZONING:      | PD                                                            |
| MARKET:      | South Orange - John Young Parkway<br>Office-Retail-Industrial |
| CROSS STREET | Taft-Vineland Between John Young<br>S:& Orange Blossom Trail  |

#### **PROPERTY FEATURES**

- 2.43 (+/-) acres vacant land.
- 575 SF frontage on Taft-Vineland.
- Unincorporated Orange County.
- Lake and conservation views.
- Daily traffic count 12,600 vehicles.
- Across from Orange County's Freedom High School.

2655 Taft Vineland, Orlando, FL 32837