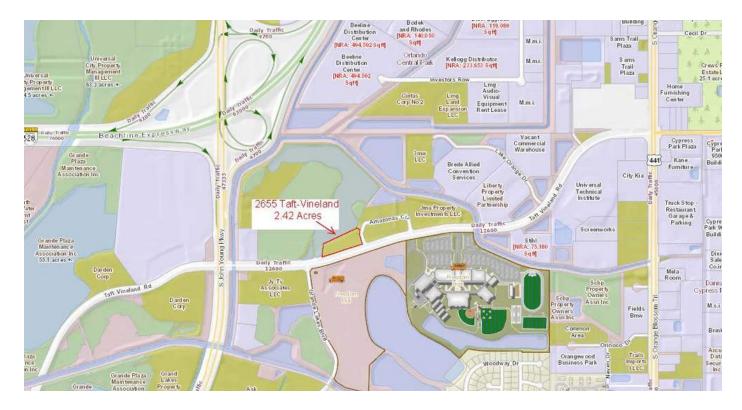

## HIGH TRAFFIC LOCATION! OFFICE-COMMERCIAL VACANT LAND FOR SALE

2655 Taft Vineland, Orlando, FL 32837

| SALE PRICE:  | \$1,450,000                                                   |
|--------------|---------------------------------------------------------------|
| LOT SIZE:    | 2.43 Acres                                                    |
| APN #:       | 292409855900010                                               |
| USE:         | Office-Retail-Build-to-Suit                                   |
| ZONING:      | PD                                                            |
| MARKET:      | South Orange - John Young Parkway<br>Office-Retail-Industrial |
| CROSS STREET | Taft-Vineland Between John Young<br>S:& Orange Blossom Trail  |

#### **PROPERTY FEATURES**

- 2.43 (+/-) acres vacant land.
- 575 SF frontage on Taft-Vineland.
- Unincorporated Orange County.
- Lake and conservation views.
- Daily traffic count 12,600 vehicles.
- Across from Orange County's Freedom High School.

2655 Taft Vineland, Orlando, FL 32837