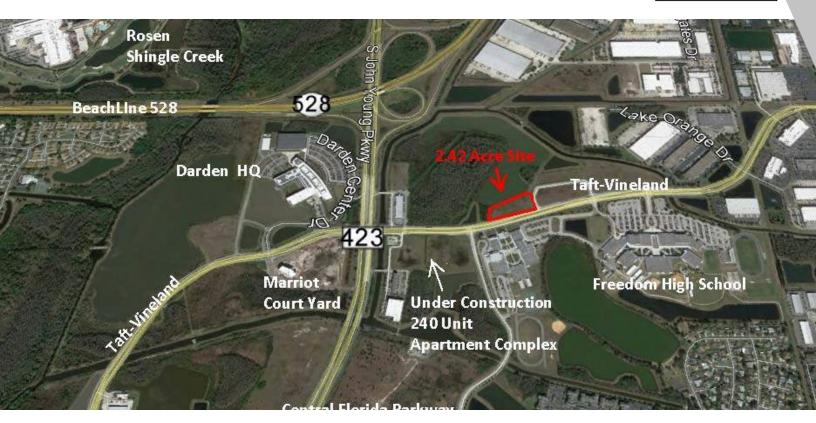

## HIGH TRAFFIC LOCATION! OFFICE-COMMERCIAL VACANT LAND FOR SALE

2655 Taft Vineland, Orlando, FL 32837

| SALE PRICE:  | \$1,450,000                                                   |
|--------------|---------------------------------------------------------------|
| LOT SIZE:    | 2.43 Acres                                                    |
| APN #:       | 292409855900010                                               |
| USE:         | Office-Retail-Build-to-Suit                                   |
| ZONING:      | PD                                                            |
| MARKET:      | South Orange - John Young Parkway<br>Office-Retail-Industrial |
| CROSS STREET | Taft-Vineland Between John Young<br>S:& Orange Blossom Trail  |

#### **PROPERTY FEATURES**

- 2.43 (+/-) acres vacant land.
- 575 SF frontage on Taft-Vineland.
- Unincorporated Orange County.
- Lake and conservation views.
- Daily traffic count 12,600 vehicles.
- Across from Orange County's Freedom High School.

2655 Taft Vineland, Orlando, FL 32837