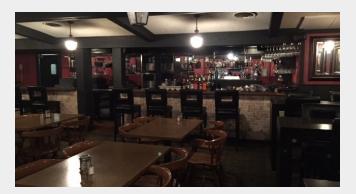

#### **Property Features**

6,924 SF former restaurant with lots of kitchen and dining equipment included

Gendler's

- Prime location at SEC of 30th Street and 14th Avenue Rock
  Island Illinois
- Site is major retail traffic intersection influenced by adjacent retail, homes, strong retail businesses and Augustana College
- Just South of the Augustana Campus in walking distance of student housing
- Priced to sell at \$485,000 with immediate occupancy at closing
- Traffic count 6,950 VPD (Vehicles Per Day)