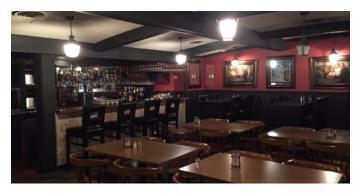

#### **Property Features**

6,924 SF former restaurant with lots of kitchen and dining equipment included

Gendler's

- Prime location at SEC of 30th Street and 14th Avenue Rock
  Island Illinois
- Site is major retail traffic intersection influenced by adjacent retail, homes, strong retail businesses and Augustana College
- Just South of the Augustana Campus in walking distance of student housing
- Priced to sell at \$485,000 with immediate occupancy at closing
- Traffic count 6,950 VPD (Vehicles Per Day)