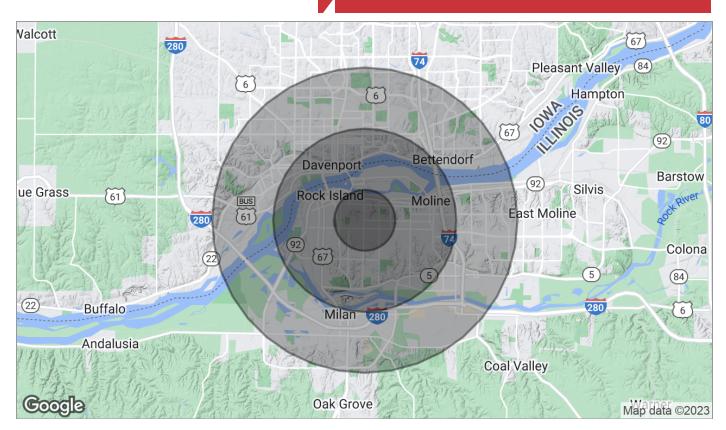

### For Sale Prime Location Retail Space 6,924 SF

| Population          | 1 Mile | 3 Miles           | 5 Miles |  |
|---------------------|--------|-------------------|---------|--|
| TOTAL POPULATION    | 14,418 | 79,967            | 179,757 |  |
| MEDIAN AGE          | 35.4   | 36.3              | 36.5    |  |
| MEDIAN AGE (MALE)   | 35.0   | 35.0              | 35.2    |  |
| MEDIAN AGE (FEMALE) | 34.8   | 37.0              | 37.5    |  |
|                     |        |                   |         |  |
|                     | 4 3 61 | 0.1421            | T Miles |  |
| Households & Income | 1 Mile | 3 Miles           | 5 Miles |  |
| TOTAL HOUSEHOLDS    | 5,671  | 3 Miles<br>32,597 | 74,225  |  |
|                     |        |                   |         |  |
| TOTAL HOUSEHOLDS    | 5,671  | 32,597            | 74,225  |  |

\* Demographic data derived from 2020 ACS - US Census

For Sale **Prime Location Retail Space** 6,924 SF

Map data ©2019 Imagery ©2019 , Maxar Technologies, USDA Farm Service Agency

NAI Ruhl Commercial Company 5111 Utica Ridge Rd Davenport, IA 52807 563 355 4000 ruhlcommercial.com