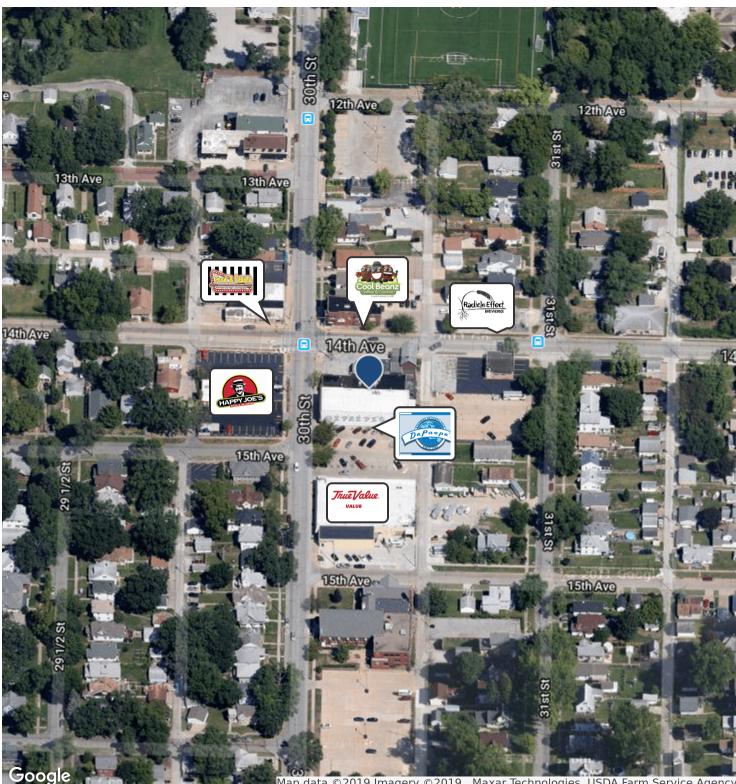

# 1407 30th Street

Rock Island, Illinois 61201

#### **Property Features**

6,924 SF former restaurant with lots of kitchen and dining equipment included

Gendler's

- Prime location at SEC of 30th Street and 14th Avenue Rock
  Island Illinois
- Site is major retail traffic intersection influenced by adjacent retail, homes, strong retail businesses and Augustana College
- Just South of the Augustana Campus in walking distance of student housing
- Priced to sell at \$485,000 with immediate occupancy at closing
- Traffic count 6,950 VPD (Vehicles Per Day)