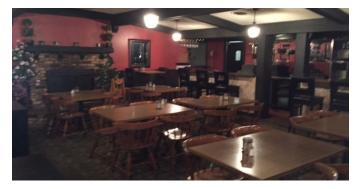

#### **Property Features**

6,924 SF former restaurant with lots of kitchen and dining equipment included

Gendler's

- Prime location at SEC of 30th Street and 14th Avenue Rock
  Island Illinois
- Site is major retail traffic intersection influenced by adjacent retail, homes, strong retail businesses and Augustana College
- Just South of the Augustana Campus in walking distance of student housing
- Priced to sell at \$485,000 with immediate occupancy at closing
- Traffic count 6,950 VPD (Vehicles Per Day)