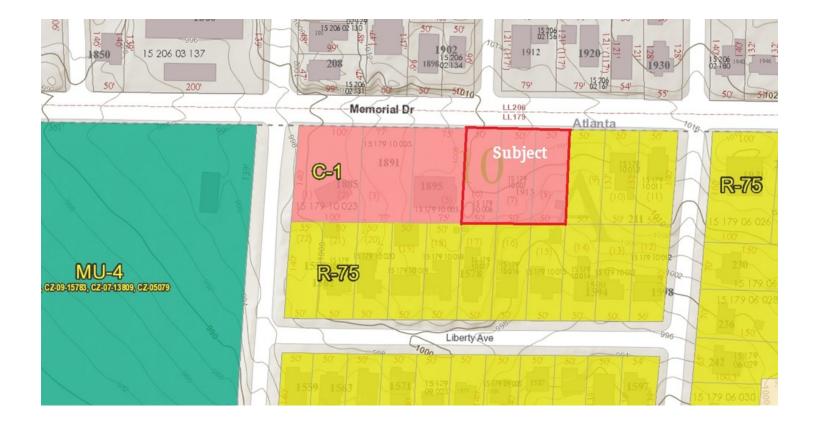

#### ZONING MAP

For More Information Contact: **STEVE RATCHFORD, SIOR, CCIM** Senior Vice President 404.942.2003 sratchford@kingindustrial.com

1920 Monroe Dr., NE. Atlanta, GA 30324 · 404.942.2000 · www.kingindustrial.com Every effort has been made to provide accurate information, but no liability is assumed for errors and omissions