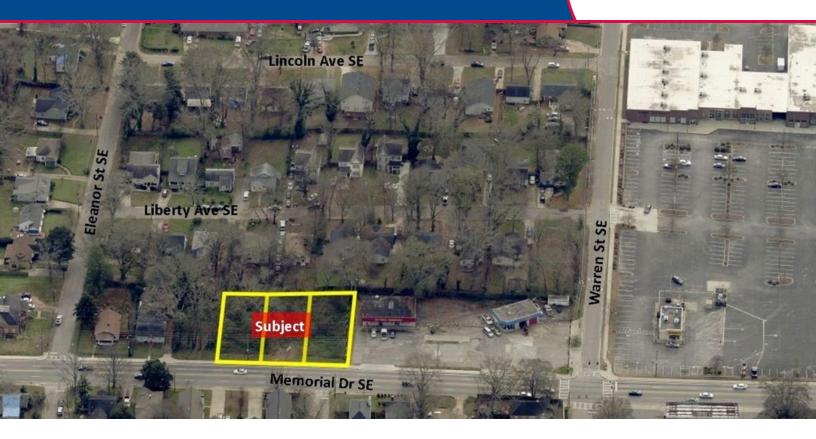

# FOR SALE 3 Lots Totaling .60+/- Acres 1911-1915 Memorial Drive, Atlanta, GA 30317

#### **PROPERTY HIGHLIGHTS**

- All Utilities
- Level and Wooded Lot
- 15,200+/- Cars Per Day •
- 150' Frontage on Memorial Drive ۲

For More Information Contact: **STEVE RATCHFORD, SIOR, CCIM** Senior Vice President