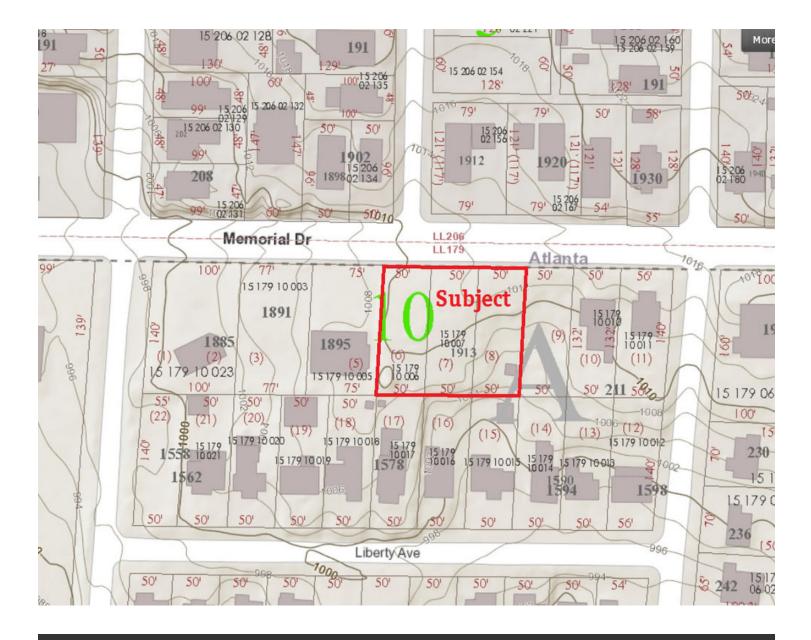

# FOR SALE 3 Lots Totaling .60+/- Acres 1911-1915 Memorial Drive, Atlanta, GA 30317

ΤΟΡΟ ΜΑΡ

For More Information Contact: **STEVE RATCHFORD, SIOR, CCIM** Senior Vice President 404.942.2003 sratchford@kingindustrial.com