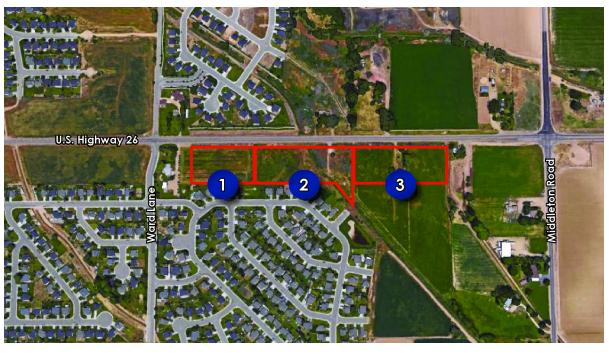

## **PROPERTY SUMMARY**

1: R34310012AO Parcel ID's 2: R3431101000

3: R3431200000

Sales Price \$1,086,822

Sale Price/SF \$2.50 / SF

Lot Sizes 1: 2.37 Acres

2: 3.90 Acres

3: 3.71 Acres TOTAL: 9.98 Acres

## **PROPERTY HIGHLIGHTS**

- Highway 20/26 Frontage
- Convenient Access to I-84 (Exit 29)

Zoning C-2

Jason O'Very | Principal jasono@leeidaho.com D 208.319.1019

All information furnished regarding property for sale, rental or financing is from sources deemed reliable, but no warranty or representation is made to the accuracy thereof and same is submitted to errors, omissions, change of price, rental or other conditions prior to sale, lease or financing or withdrawal without notice. No liability of any kind is to be imposed on the broker herein.