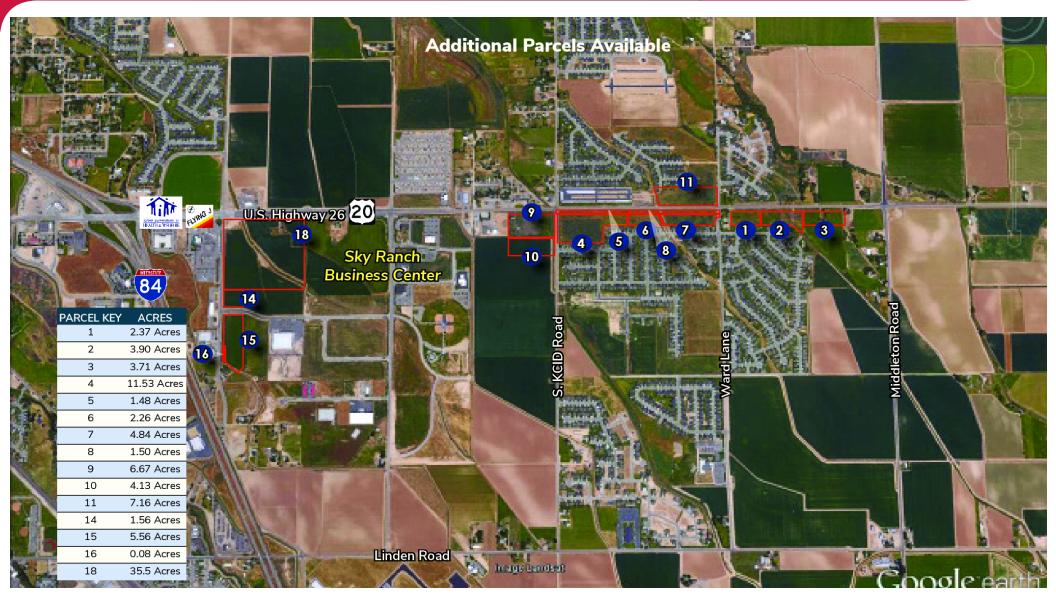

## **PROPERTY SUMMARY**

1: R34310012AO Parcel ID's 2: R3431101000

3: R3431200000

Sales Price \$1,086,822

Sale Price/SF \$2.50 / SF

Lot Sizes 1: 2.37 Acres

2: 3.90 Acres

3: 3.71 Acres TOTAL: 9.98 Acres