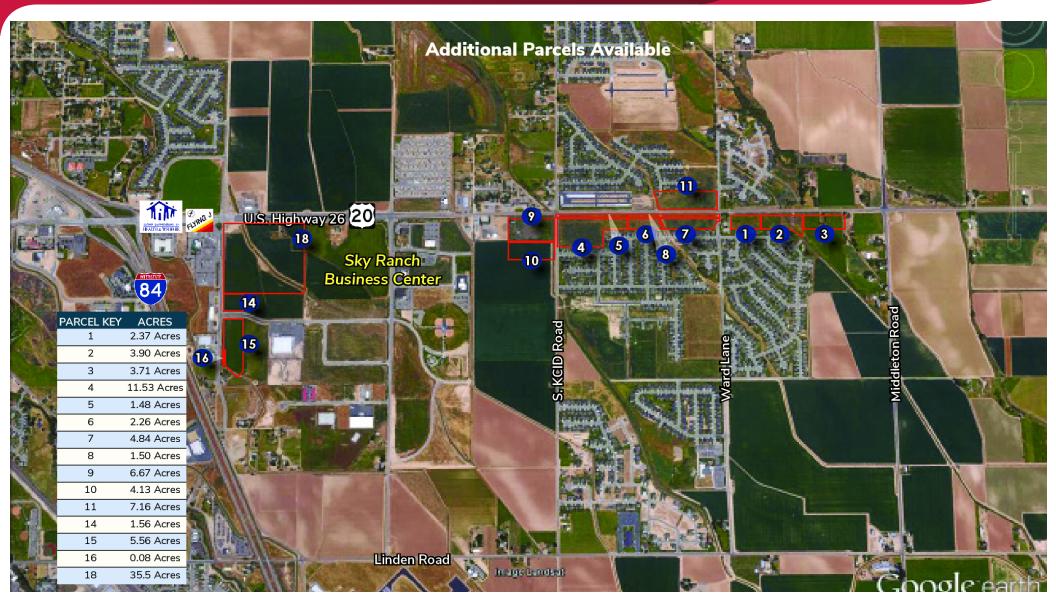

## **PROPERTY SUMMARY** Parcel ID's 4: R3432700000 5: R3432701200 6: R3432801100 7: R3432801200 8: R3432801300 S. Highway 26 Sale Price \$2,353,329 Sale Price/SF \$2.50 / SF Lot Sizes 4: 11.53 Acres 5: 1.48 Acres 6: 2.26 Acres **PROPERTY HIGHLIGHTS** 7: 4.84 Acres 8: 1.50 Acres • Half mile of frontage on Highway 20 26 TOTAL: 21.61 Acres • Near Sky Ranch Business Center

• Convenient access to I-84 (Exit 29)

Zoning

Jason O'Very | Principal jasono@leeidaho.com D 208.319.1019

All information furnished regarding property for sale, rental or financing is from sources deemed reliable, but no warranty or representation is made to the accuracy thereof and same is submitted to errors, omissions, change of price, rental or other conditions prior to sale, lease or financing or withdrawal without notice. No liability of any kind is to be imposed on the broker herein.