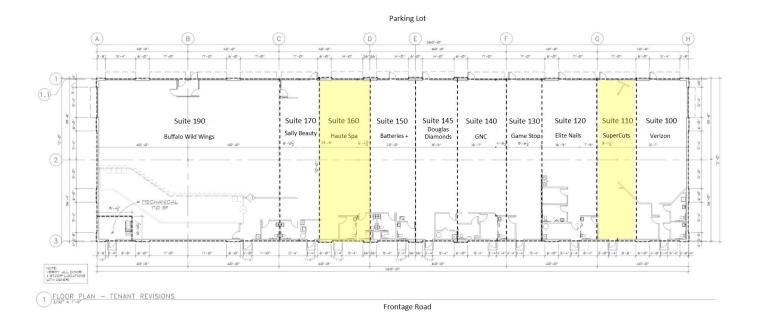

# OWATONNA COMMONS

1100 Frontage Road W, Owatonna, MN 55060

| SPACE     | SPACE USE | LEASE RATE    | LEASE TYPE | SIZE (SF) | AVAILABILITY |
|-----------|-----------|---------------|------------|-----------|--------------|
| Suite 160 | Inline    | CONTACT AGENT | NNN        | 1,392 SF  | VACANT       |
| Suite 110 | Inline    | CONTACT AGENT | NNN        | 1,200 SF  | VACANT       |