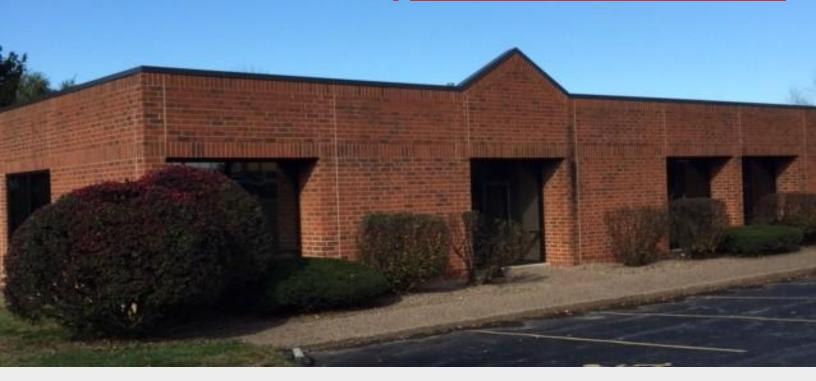

## 4436-4440 Brady Street

Davenport, Iowa 52806

### **Property Features**

- · Great Brady Street location
- "On Building" signage allowed
- Currently vacant and available for immediate occupancy
- 1,700 SF with 4 large private offices, reception/waiting area and storage room
- 2,550 SF with 5 offices, conference room, file storage and reception counter
- Shared common restrooms
- Ample "front door" parking
- Expense budget \$4.75/SF