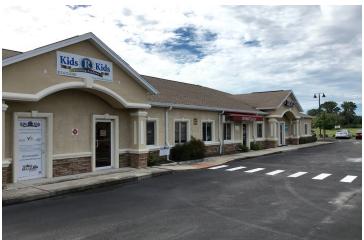

#### PROPERTY OVERVIEW

New Construction / Build to Suit medical / professional office buildings available in Big Bend Professional Center located along busy Big Bend Road at the entrance to the Kings Lake subdivision. There are two office pad sites available and the developer can accommodate spaces of 6800 SF of medical or general office on each of the two pads for a total of 13,600 SF. The sites are available as Pad Ready Sites for \$499,500 each "Land Only" or approximately \$74 per buildable square foot. Turnkey "build to suit" can be tailored to a buyer's specialized needs and would need to be priced according to detailed construction specs. A new retail strip center on the outparcel along Big Bend Road is currently underway and will add an improved consumer draw to an already thriving medical office park. This is the perfect opportunity to design and build your perfect office space in the growing SouthShore Market. Thousands of homes are on the horizon for construction in the immediate area and the site is just minutes to St. Joseph's Hospital South. SouthShore is rapidly growing and this site sits just west of I-75 in close proximity to East Bay High School.

#### **LOCATION OVERVIEW**

Located at the signalized intersection of Big Bend Road and Kings Lake Drive in Gibsonton across from the proposed SouthShore Commons.