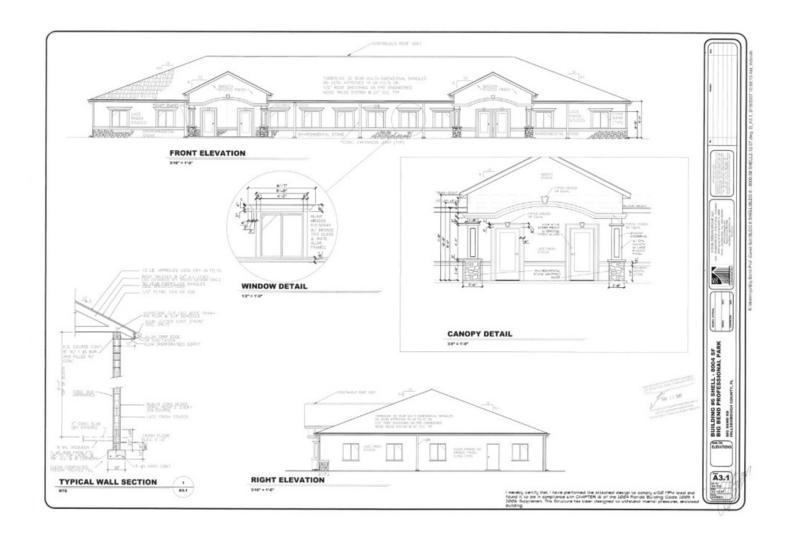

#### PROPERTY OVERVIEW

New Construction / Build to Suit medical / professional office buildings available in Big Bend Professional Center located along busy Big Bend Road at the entrance to the Kings Lake subdivision. There are two office pad sites available and the developer can accommodate spaces of 6800 SF of medical or general office on each of the two pads for a total of 13,600 SF. The sites are available as Pad Ready Sites for \$499,500 each "Land Only" or approximately \$74 per buildable square foot. Turnkey "build to suit" can be tailored to a buyer's specialized needs and would need to be priced according to detailed construction specs. A new retail strip center on the outparcel along Big Bend Road is currently underway and will add an improved consumer draw to an already thriving medical office park. This is the perfect opportunity to design and build your perfect office space in the growing SouthShore Market. Thousands of homes are on the horizon for construction in the immediate area and the site is just minutes to St. Joseph's Hospital South. SouthShore is rapidly growing and this site sits just west of I-75 in close proximity to East Bay High School.

#### **LOCATION OVERVIEW**

Located at the signalized intersection of Big Bend Road and Kings Lake Drive in Gibsonton across from the proposed SouthShore Commons.