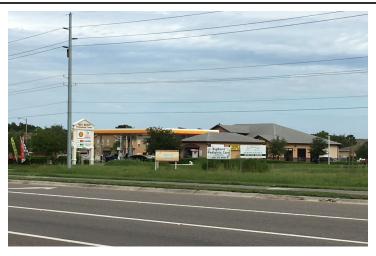

#### PROPERTY OVERVIEW

New Construction / Build to Suit medical / professional office buildings available in Big Bend Professional Center located along busy Big Bend Road at the entrance to the Kings Lake subdivision. There are two office pad sites available and the developer can accommodate spaces of 6800 SF of medical or general office on each of the two pads for a total of 13,600 SF. The sites are available as Pad Ready Sites for \$499,500 each "Land Only" or approximately \$74 per buildable square foot. Turnkey "build to suit" can be tailored to a buyer's specialized needs and would need to be priced according to detailed construction specs. A new retail strip center on the outparcel along Big Bend Road is currently underway and will add an improved consumer draw to an already thriving medical office park. This is the perfect opportunity to design and build your perfect office space in the growing SouthShore Market. Thousands of homes are on the horizon for construction in the immediate area and the site is just minutes to St. Joseph's Hospital South. SouthShore is rapidly growing and this site sits just west of I-75 in close proximity to East Bay High School.

#### **LOCATION OVERVIEW**

Located at the signalized intersection of Big Bend Road and Kings Lake Drive in Gibsonton across from the proposed SouthShore Commons.