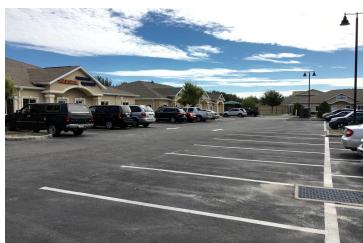

#### PROPERTY OVERVIEW

New Construction / Build to Suit medical / professional office buildings available in Big Bend Professional Center located along busy Big Bend Road at the entrance to the Kings Lake subdivision. There are two office pad sites available and the developer can accommodate spaces of 6800 SF of medical or general office on each of the two pads for a total of 13,600 SF. The sites are available as Pad Ready Sites for \$499,500 each "Land Only" or approximately \$74 per buildable square foot. Turnkey "build to suit" can be tailored to a buyer's specialized needs and would need to be priced according to detailed construction specs. A new retail strip center on the outparcel along Big Bend Road is currently underway and will add an improved consumer draw to an already thriving medical office park. This is the perfect opportunity to design and build your perfect office space in the growing SouthShore Market. Thousands of homes are on the horizon for construction in the immediate area and the site is just minutes to St. Joseph's Hospital South. SouthShore is rapidly growing and this site sits just west of I-75 in close proximity to East Bay High School.