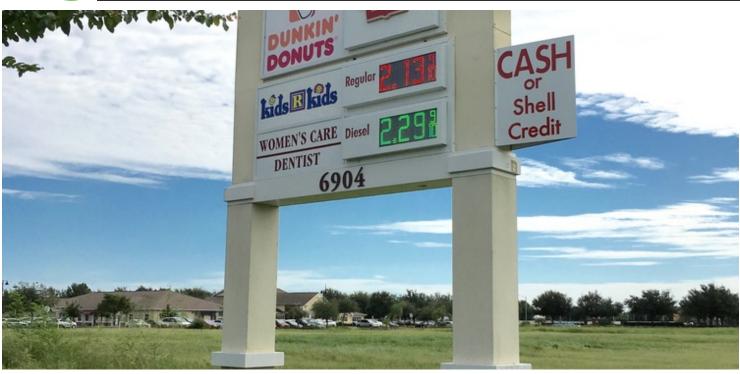

#### PROPERTY OVERVIEW

New Construction / Build to Suit medical / professional office buildings available in Big Bend Professional Center located along busy Big Bend Road at the entrance to the Kings Lake subdivision. There are two office pad sites available and the developer can accommodate spaces of 6800 SF of medical or general office on each of the two pads for a total of 13,600 SF. The sites are available as Pad Ready Sites for \$499,500 each "Land Only" or approximately \$74 per buildable square foot. Turnkey "build to suit" can be tailored to a buyer's specialized needs and would need to be priced according to detailed construction specs. A new retail strip center on the outparcel along Big Bend Road is currently underway and will add an improved consumer draw to an already thriving medical office park. This is the perfect opportunity to design and build your perfect office space in the growing SouthShore Market. Thousands of homes are on the horizon for construction in the immediate area and the site is just minutes to St. Joseph's Hospital South. SouthShore is rapidly growing and this site sits just west of I-75 in close proximity to East Bay High School.

#### **LOCATION OVERVIEW**

Located at the signalized intersection of Big Bend Road and Kings Lake Drive in Gibsonton across from the proposed SouthShore Commons.