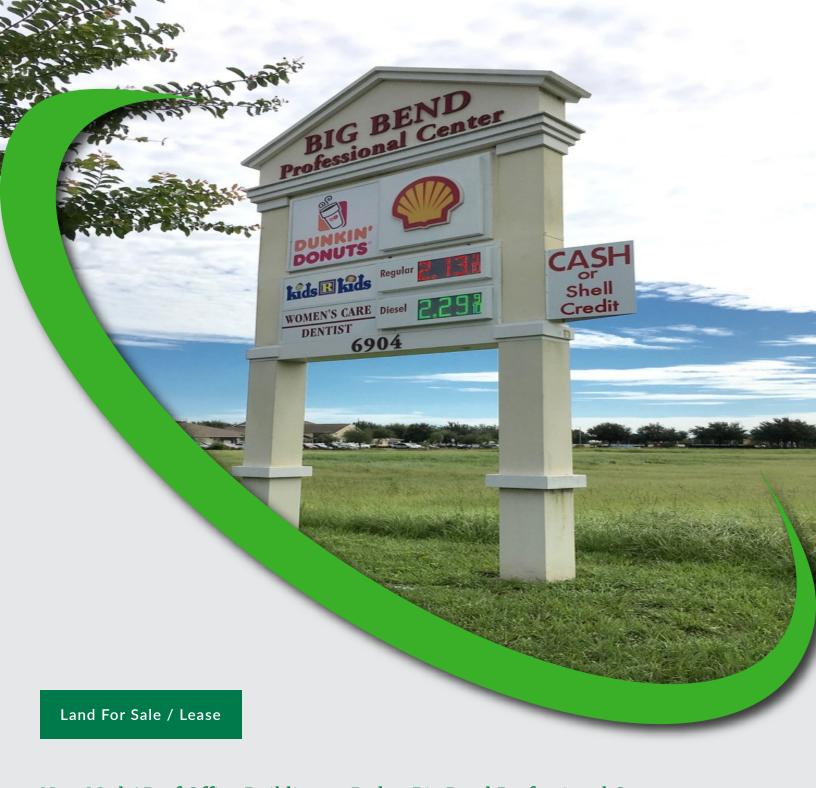

New Med / Prof Office Building or Pad at Big Bend Professional Center 6924 Old Big Bend Rd, Gibsonton, FL 33534

For More Information:

813-254-6756 | EXT 16

Michael Braccia, P.A. | mike@baystreetcommercial.com
Scott Shimberg | scott@baystreetcommercial.com

## 6924 Old Big Bend Rd, Gibsonton, FL 33534 Executive Summary

#### PROPERTY OVERVIEW

New Construction / Build to Suit medical / professional office buildings available in Big Bend Professional Center located along busy Big Bend Road at the entrance to the Kings Lake subdivision. There are two office pad sites available and the developer can accommodate spaces of 6800 SF of medical or general office on each of the two pads for a total of 13,600 SF. The sites are available as Pad Ready Sites for \$499,500 each "Land Only" or approximately \$74 per buildable square foot. Turnkey "build to suit" can be tailored to a buyer's specialized needs and would need to be priced according to detailed construction specs. A new retail strip center on the outparcel along Big Bend Road is currently underway and will add an improved consumer draw to an already thriving medical office park. This is the perfect opportunity to design and build your perfect office space in the growing SouthShore Market. Thousands of homes are on the horizon for construction in the immediate area and the site is just minutes to St. Joseph's Hospital South. SouthShore is rapidly growing and this site sits just west of I-75 in close proximity to East Bay High School.

#### **LOCATION OVERVIEW**

Located at the signalized intersection of Big Bend Road and Kings Lake Drive in Gibsonton across from the proposed SouthShore Commons.