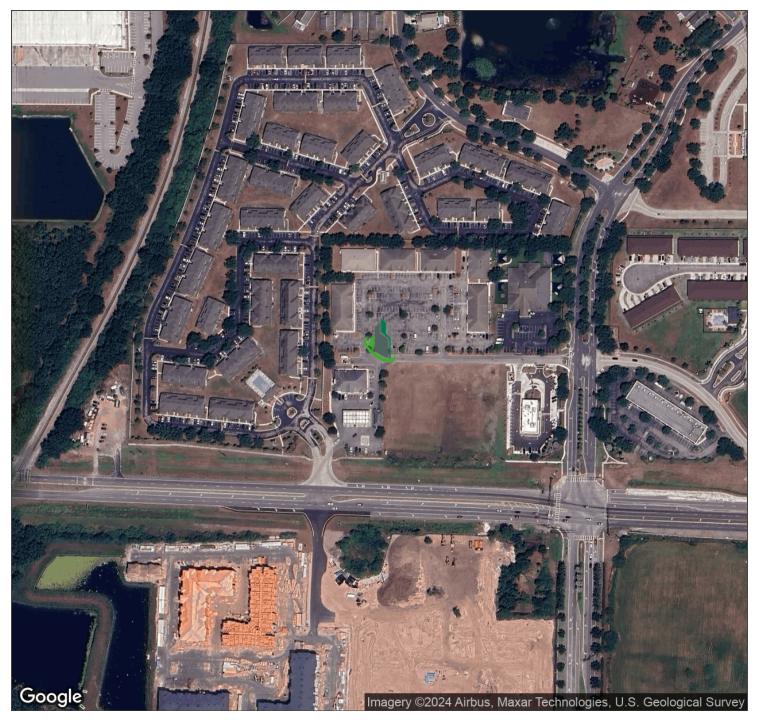

#### PROPERTY OVERVIEW

New Construction / Build to Suit medical / professional office buildings available in Big Bend Professional Center located along busy Big Bend Road at the entrance to the Kings Lake subdivision. There are two office pad sites available and the developer can accommodate spaces of 6800 SF of medical or general office on each of the two pads for a total of 13,600 SF. The sites are available as Pad Ready Sites for \$499,500 each "Land Only" or approximately \$74 per buildable square foot. Turnkey "build to suit" can be tailored to a buyer's specialized needs and would need to be priced according to detailed construction specs. A new retail strip center on the outparcel along Big Bend Road is currently underway and will add an improved consumer draw to an already thriving medical office park. This is the perfect opportunity to design and build your perfect office space in the growing SouthShore Market. Thousands of homes are on the horizon for construction in the immediate area and the site is just minutes to St. Joseph's Hospital South. SouthShore is rapidly growing and this site sits just west of I-75 in close proximity to East Bay High School.

#### **LOCATION OVERVIEW**

Located at the signalized intersection of Big Bend Road and Kings Lake Drive in Gibsonton across from the proposed SouthShore Commons.