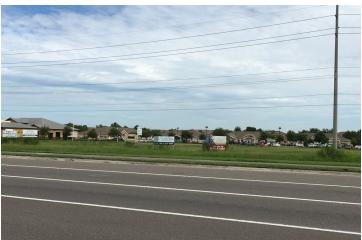

#### PROPERTY OVERVIEW

New Construction / Build to Suit medical / professional office buildings available in Big Bend Professional Center located along busy Big Bend Road at the entrance to the Kings Lake subdivision. There are two office pad sites available and the developer can accommodate spaces of 6800 SF of medical or general office on each of the two pads for a total of 13,600 SF. The sites are available as Pad Ready Sites for \$499,500 each "Land Only" or approximately \$74 per buildable square foot. Turnkey "build to suit" can be tailored to a buyer's specialized needs and would need to be priced according to detailed construction specs. A new retail strip center on the outparcel along Big Bend Road is currently underway and will add an improved consumer draw to an already thriving medical office park. This is the perfect opportunity to design and build your perfect office space in the growing SouthShore Market. Thousands of homes are on the horizon for construction in the immediate area and the site is just minutes to St. Joseph's Hospital South. SouthShore is rapidly growing and this site sits just west of I-75 in close proximity to East Bay High School.

#### **LOCATION OVERVIEW**

Located at the signalized intersection of Big Bend Road and Kings Lake Drive in Gibsonton across from the proposed SouthShore Commons.