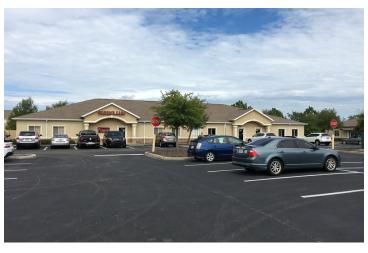

#### PROPERTY OVERVIEW

New Construction / Build to Suit medical / professional office buildings available in Big Bend Professional Center located along busy Big Bend Road at the entrance to the Kings Lake subdivision. There are two office pad sites available and the developer can accommodate spaces of 6800 SF of medical or general office on each of the two pads for a total of 13,600 SF. The sites are available as Pad Ready Sites for \$499,500 each "Land Only" or approximately \$74 per buildable square foot. Turnkey "build to suit" can be tailored to a buyer's specialized needs and would need to be priced according to detailed construction specs. A new retail strip center on the outparcel along Big Bend Road is currently underway and will add an improved consumer draw to an already thriving medical office park. This is the perfect opportunity to design and build your perfect office space in the growing SouthShore Market. Thousands of homes are on the horizon for construction in the immediate area and the site is just minutes to St. Joseph's Hospital South. SouthShore is rapidly growing and this site sits just west of I-75 in close proximity to East Bay High School.

#### **LOCATION OVERVIEW**

Located at the signalized intersection of Big Bend Road and Kings Lake Drive in Gibsonton across from the proposed SouthShore Commons.