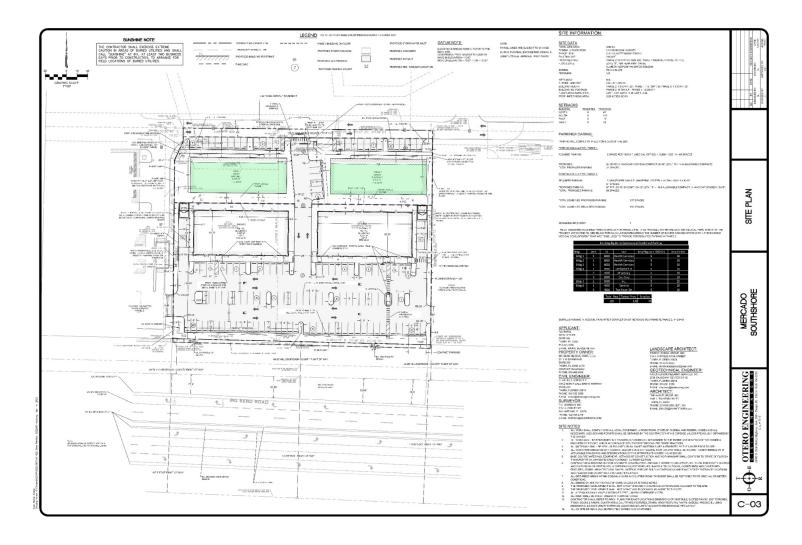

#### PROPERTY OVERVIEW

New Construction / Build to Suit medical / professional office buildings available in Big Bend Professional Center located along busy Big Bend Road at the entrance to the Kings Lake subdivision. There are two office pad sites available and the developer can accommodate spaces of 6800 SF of medical or general office on each of the two pads for a total of 13,600 SF. The sites are available as Pad Ready Sites for \$499,500 each "Land Only" or approximately \$74 per buildable square foot. Turnkey "build to suit" can be tailored to a buyer's specialized needs and would need to be priced according to detailed construction specs. A new retail strip center on the outparcel along Big Bend Road is currently underway and will add an improved consumer draw to an already thriving medical office park. This is the perfect opportunity to design and build your perfect office space in the growing SouthShore Market. Thousands of homes are on the horizon for construction in the immediate area and the site is just minutes to St. Joseph's Hospital South. SouthShore is rapidly growing and this site sits just west of I-75 in close proximity to East Bay High School.