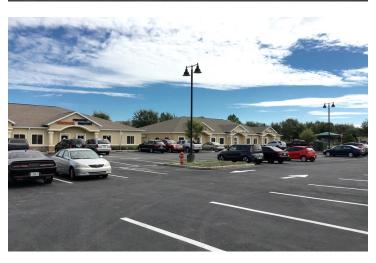

#### PROPERTY OVERVIEW

New Construction / Build to Suit medical / professional office buildings available in Big Bend Professional Center located along busy Big Bend Road at the entrance to the Kings Lake subdivision. There are two office pad sites available and the developer can accommodate spaces of 6800 SF of medical or general office on each of the two pads for a total of 13,600 SF. The sites are available as Pad Ready Sites for \$499,500 each "Land Only" or approximately \$74 per buildable square foot. Turnkey "build to suit" can be tailored to a buyer's specialized needs and would need to be priced according to detailed construction specs. A new retail strip center on the outparcel along Big Bend Road is currently underway and will add an improved consumer draw to an already thriving medical office park. This is the perfect opportunity to design and build your perfect office space in the growing SouthShore Market. Thousands of homes are on the horizon for construction in the immediate area and the site is just minutes to St. Joseph's Hospital South. SouthShore is rapidly growing and this site sits just west of I-75 in close proximity to East Bay High School.

#### **LOCATION OVERVIEW**

Located at the signalized intersection of Big Bend Road and Kings Lake Drive in Gibsonton across from the proposed SouthShore Commons.