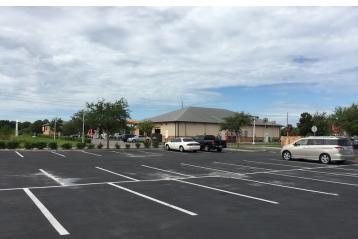

#### PROPERTY OVERVIEW

New Construction / Build to Suit medical / professional office buildings available in Big Bend Professional Center located along busy Big Bend Road at the entrance to the Kings Lake subdivision. There are two office pad sites available and the developer can accommodate spaces of 6800 SF of medical or general office on each of the two pads for a total of 13,600 SF. The sites are available as Pad Ready Sites for \$499,500 each "Land Only" or approximately \$74 per buildable square foot. Turnkey "build to suit" can be tailored to a buyer's specialized needs and would need to be priced according to detailed construction specs. A new retail strip center on the outparcel along Big Bend Road is currently underway and will add an improved consumer draw to an already thriving medical office park. This is the perfect opportunity to design and build your perfect office space in the growing SouthShore Market. Thousands of homes are on the horizon for construction in the immediate area and the site is just minutes to St. Joseph's Hospital South. SouthShore is rapidly growing and this site sits just west of I-75 in close proximity to East Bay High School.

#### **LOCATION OVERVIEW**

Located at the signalized intersection of Big Bend Road and Kings Lake Drive in Gibsonton across from the proposed SouthShore Commons.