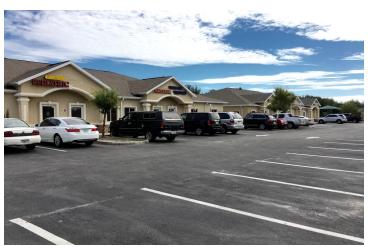

#### PROPERTY OVERVIEW

New Construction / Build to Suit medical / professional office buildings available in Big Bend Professional Center located along busy Big Bend Road at the entrance to the Kings Lake subdivision. There are two office pad sites available and the developer can accommodate spaces of 6800 SF of medical or general office on each of the two pads for a total of 13,600 SF. The sites are available as Pad Ready Sites for \$499,500 each "Land Only" or approximately \$74 per buildable square foot. Turnkey "build to suit" can be tailored to a buyer's specialized needs and would need to be priced according to detailed construction specs. A new retail strip center on the outparcel along Big Bend Road is currently underway and will add an improved consumer draw to an already thriving medical office park. This is the perfect opportunity to design and build your perfect office space in the growing SouthShore Market. Thousands of homes are on the horizon for construction in the immediate area and the site is just minutes to St. Joseph's Hospital South. SouthShore is rapidly growing and this site sits just west of I-75 in close proximity to East Bay High School.