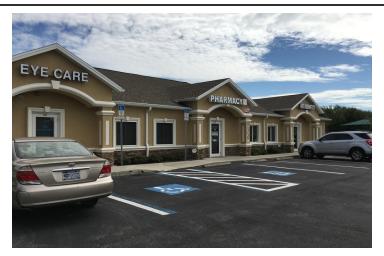

#### PROPERTY OVERVIEW

New Construction / Build to Suit medical / professional office buildings available in Big Bend Professional Center located along busy Big Bend Road at the entrance to the Kings Lake subdivision. There are two office pad sites available and the developer can accommodate spaces of 6800 SF of medical or general office on each of the two pads for a total of 13,600 SF. The sites are available as Pad Ready Sites for \$499,500 each "Land Only" or approximately \$74 per buildable square foot. Turnkey "build to suit" can be tailored to a buyer's specialized needs and would need to be priced according to detailed construction specs. A new retail strip center on the outparcel along Big Bend Road is currently underway and will add an improved consumer draw to an already thriving medical office park. This is the perfect opportunity to design and build your perfect office space in the growing SouthShore Market. Thousands of homes are on the horizon for construction in the immediate area and the site is just minutes to St. Joseph's Hospital South. SouthShore is rapidly growing and this site sits just west of I-75 in close proximity to East Bay High School.

#### **LOCATION OVERVIEW**

Located at the signalized intersection of Big Bend Road and Kings Lake Drive in Gibsonton across from the proposed SouthShore Commons.