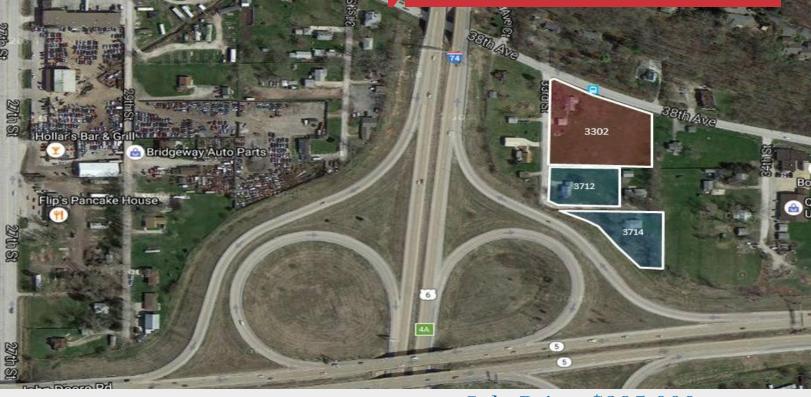

## 3302 38th Avenue 3712 & 3714 33<sup>rd</sup> Street

Moline, Illinois 61265

#### **Property Features**

- · John Deere Road development property
- Visible to John Deere Road & I-74
- 1.75 acres can be assembled for 2.9 acres +
- Office or retail potential
- Easy safe access to and from John Deere Road & I-74
- Included residence with 300' frontage and access onto Coal Town Road (38th) Moline
- Assembly includes 3302 38<sup>th</sup> Avenue and 3712 & 3714 33<sup>rd</sup> Street

### Sale Price: \$395,000 Sale Price: \$264,590