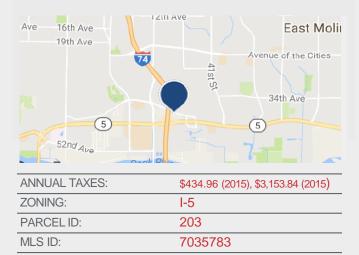

| Demographics       | 1 Mile      | 3 Miles     | 5 Miles     |
|--------------------|-------------|-------------|-------------|
| Total Population:  | 5,244       | 56,336      | 127,437     |
| Total Households:  | 2,174       | 23,950      | 53,497      |
| Average HH Income: | \$76,754.00 | \$63,659.00 | \$62,450.00 |