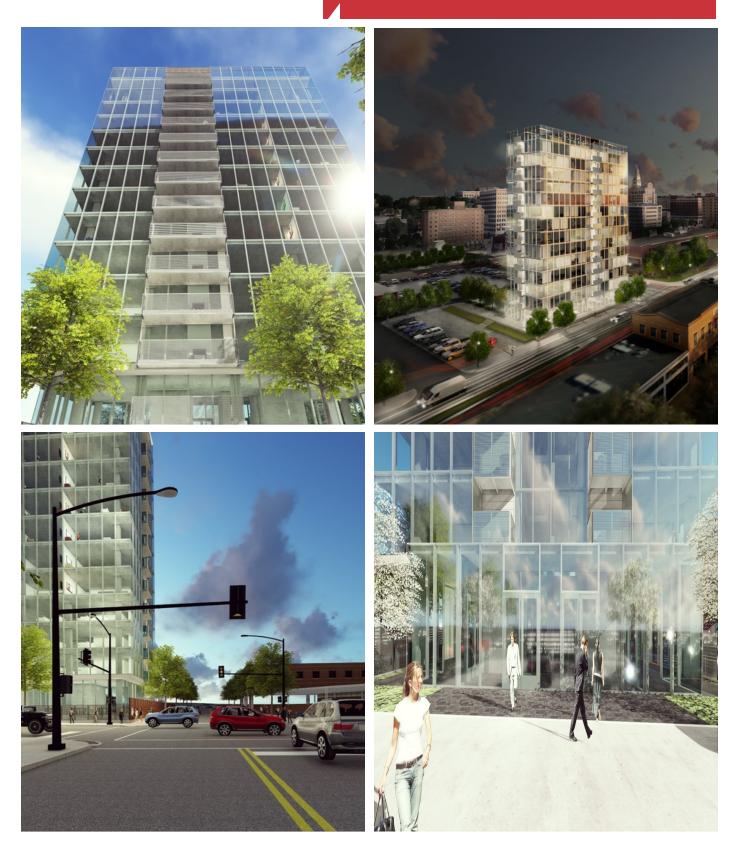

## **Property Features**

- Retail/office space available on the 2nd-4th floors of a
  newly constructed 14 story mixed use condo tower
- Located in popular downtown Davenport location at the corner of River Drive and Ripley
- Suites feature 10 foot ceilings and glass curtain wall
  exterior
- Unparalleled exposure and views along River Drive and ample public parking available in ramps and after hour lots
- Opportunity to own for less than leasing
- Close to walking traffic, Freight House Farmer's Market, Figge Art Museum, Modern Woodmen Minor-League Ballpark, LeClaire Park and more