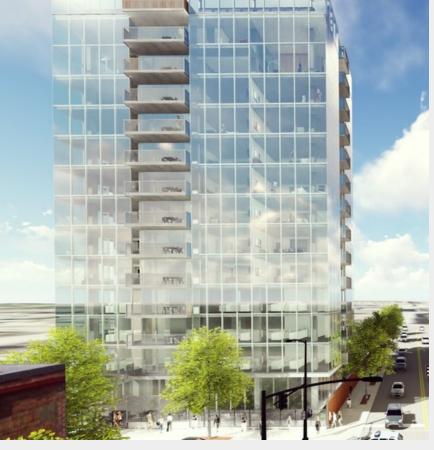

## **Property Features**

- Retail/office space available on the 2nd-4th floors of a
  newly constructed 14 story mixed use condo tower
- Located in popular downtown Davenport location at the corner of River Drive and Ripley
- Suites feature 10 foot ceilings and glass curtain wall
  exterior
- Unparalleled exposure and views along River Drive and ample public parking available in ramps and after hour lots
- Opportunity to own for less than leasing
- Close to walking traffic, Freight House Farmer's Market, Figge Art Museum, Modern Woodmen Minor-League Ballpark, LeClaire Park and more