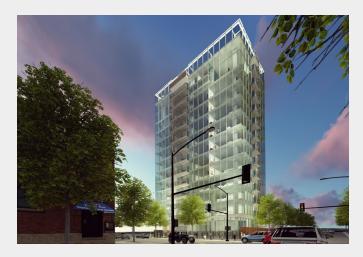

## **Property Features**

- Retail/office space available on the 2nd-4th floors of a
  newly constructed 14 story mixed use condo tower
- Located in popular downtown Davenport location at the corner of River Drive and Ripley
- Suites feature 10 foot ceilings and glass curtain wall
  exterior
- Unparalleled exposure and views along River Drive and ample public parking available in ramps and after hour lots
- Opportunity to own for less than leasing
- Close to walking traffic, Freight House Farmer's Market, Figge Art Museum, Modern Woodmen Minor-League Ballpark, LeClaire Park and more