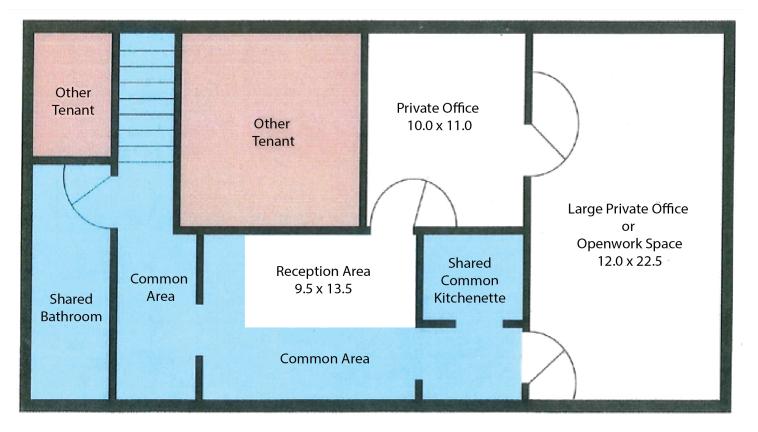

# **2nd Floor Suites**

# **Drawing Not to Scale - Dimensions Approximate**

**KW COMMERCIAL** 1430 Howard Avenue Burlingame, CA 94010