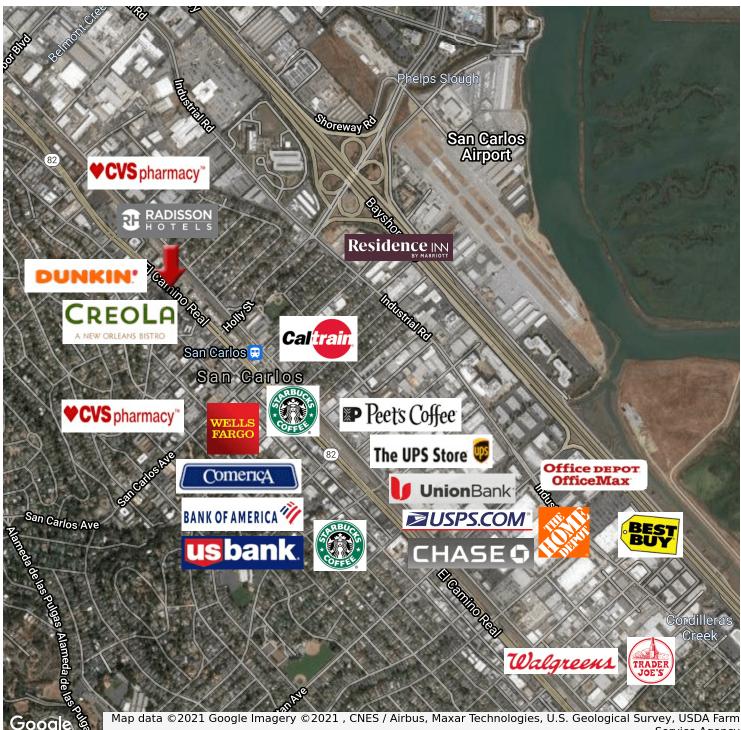

#### **PROPERTY OVERVIEW**

Upper Suite with Two Offices. Centrally located on El Camino Real with easy access to HWY 101.

Short distance to Cal Train Station, Downtown San Carlos Restaurants and Retail Amenities.

336 El Camino Real, San Carlos, CA 94070

Service Agency

**KW COMMERCIAL** 1430 Howard Avenue Burlingame, CA 94010