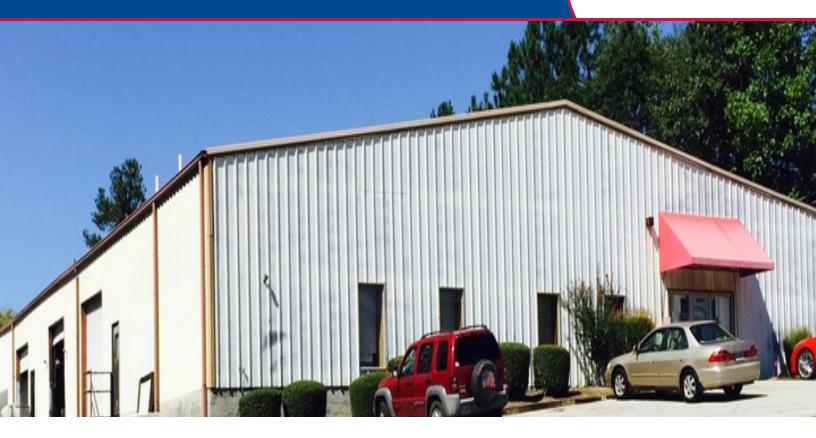

# FOR SALE 16,000 +/- SF Office/Warehouse 2584 Jeremiah Industrial Way SW, Conyers, GA 30012

### **PROPERTY HIGHLIGHTS**

- 1,840+/- SF Office Space
- 4 Dock High Doors
- 2 Drive-In Doors
- 14' Clear Ceiling Height
- 600 Amps/ 3 Phase Power
- Clear Span
- Easy Access to I-20

For More Information Contact: