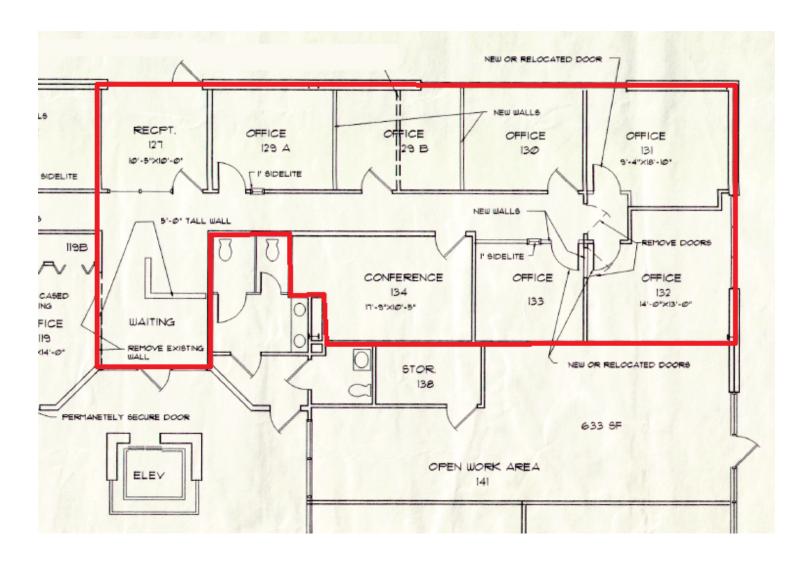

# Suite 131 - First Floor Space

 LEASE TYPE
 | TOTAL SPACE | Fully Leased
 LEASE TERM | Negotiable
 LEASE RATE | N/A

| SUITE | TENANT | SIZE (SF) | LEASE TYPE   | LEASE RATE    | DESCRIPTION                                                                                                                |
|-------|--------|-----------|--------------|---------------|----------------------------------------------------------------------------------------------------------------------------|
| 131   | _      | 1754 SE   | Full Service | \$17.00 SE/vr | Includes up to seven (7) offices, conference room with kitchenette, waiting area and common area restroom adjacent to suit |