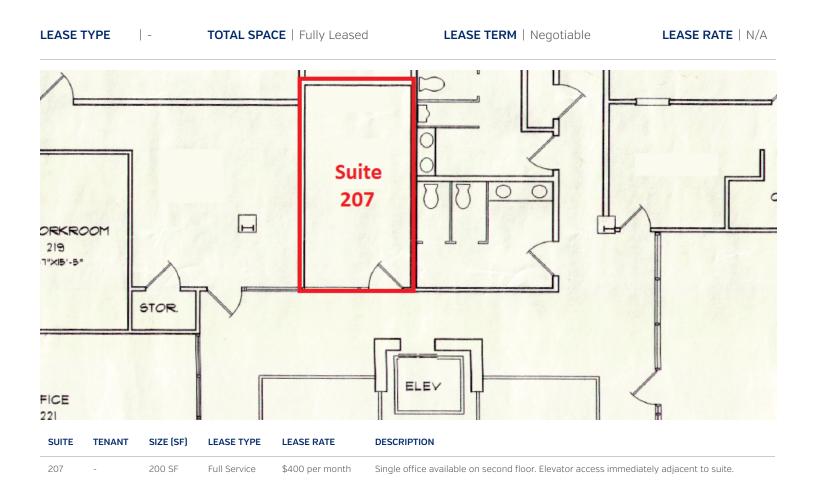

erage HH Income | \$104,453 | \$89,129 | \$68,528 |

## Additional Photos









# Suite 131 - First Floor Space

 LEASE TYPE
 | TOTAL SPACE | Fully Leased
 LEASE TERM | Negotiable
 LEASE RATE | N/A



| SUITE | TENANT | SIZE (SF) | LEASE TYPE   | LEASE RATE    | DESCRIPTION                                                                                                                |
|-------|--------|-----------|--------------|---------------|----------------------------------------------------------------------------------------------------------------------------|
| 131   | _      | 1754 SE   | Full Service | \$17.00 SE/vr | Includes up to seven (7) offices, conference room with kitchenette, waiting area and common area restroom adjacent to suit |

# Suite 207 - Second Floor Space



## Suite 220 - Second Floor Space

 LEASE TYPE
 | TOTAL SPACE | Fully Leased
 LEASE TERM | Negotiable
 LEASE RATE | N/A



SUITE TENANT SIZE (SF) LEASE TYPE LEASE RATE DESCRIPTION

220 - 1,250 SF Full Service \$17.00 SF/yr Includes four [4] offices, bullpen, and could possibly share kitchenette with adjacent tenant

## Location Maps