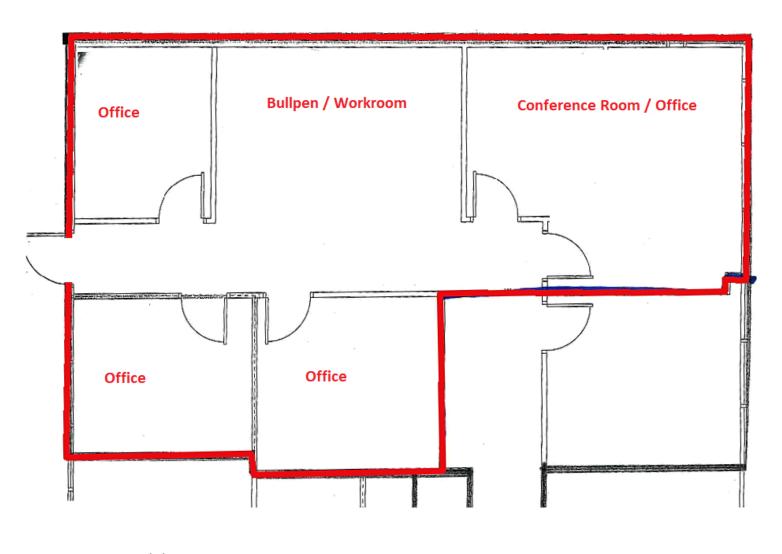

## Suite 220 - Second Floor Space

 LEASE TYPE
 | TOTAL SPACE | Fully Leased
 LEASE TERM | Negotiable
 LEASE RATE | N/A

SUITE TENANT SIZE (SF) LEASE TYPE LEASE RATE DESCRIPTION

220 - 1,250 SF Full Service \$17.00 SF/yr Includes four [4] offices, bullpen, and could possibly share kitchenette with adjacent tenant