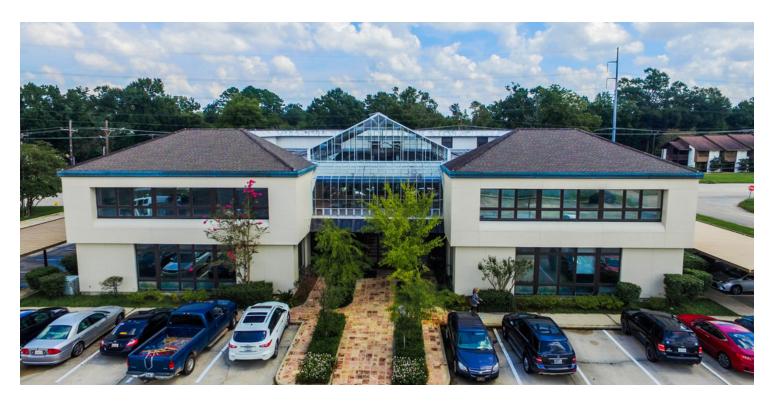

## Property Summary

#### PROPERTY DESCRIPTION

Office space in Baton Rouge, Louisiana for lease. Efficient floor plan layout for professional office users. Quail Oaks Atrium includes ample parking and convenient access to Perkins Road, College Drive and Essen Lane. Close proximity to Our Lady of the Lake Hospital, Baton Rouge General Hospital - Bluebonnet, Pennington Biomedical Center, Rouzan, Perkins Rowe and The District Apartments.

#### PROPERTY HIGHLIGHTS

- · Lease Rate Includes Utilities!
- · Atrium Style Office Building
- Covered and Uncovered Parking Available
- Located on Perkins Road between College Drive & Essen
- Convenient to Our Lady of the Lake Hospital and Pennington Biomedical Center

### **OFFERING SUMMARY**

Lease Rate: N/A

Available SF: Fully Leased

Lot Size: 1.04 Acres

Building Size: 21,160 SF

| DEMOGRAPHICS      | 1 MILE    | 3 MILES  | 5 MILES  |
|-------------------|-----------|----------|----------|
| Total Households  | 2,539     | 27,571   | 76,524   |
| Total Population  | 5,585     | 63,634   | 186,649  |
| Average HH Income | \$104,453 | \$89,129 | \$68,528 |