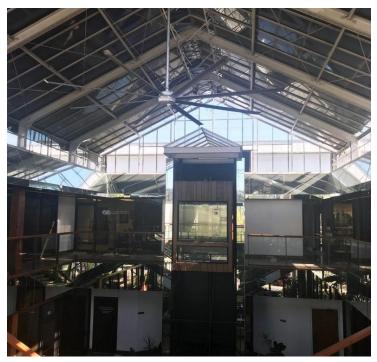

#### PROPERTY HIGHLIGHTS

- · Lease Rate Includes Utilities!
- · Atrium Style Office Building
- Covered and Uncovered Parking Available
- Located on Perkins Road between College Drive & Essen
- Convenient to Our Lady of the Lake Hospital and Pennington Biomedical Center

## Additional Photos