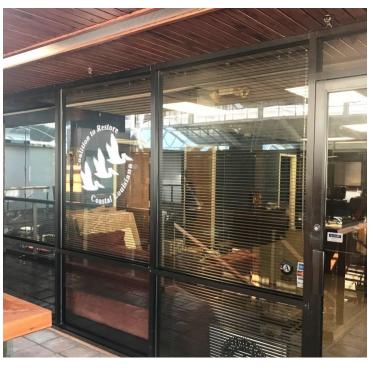

ital - Bluebonnet, Pennington Biomedical Center, Rouzan, Perkins Rowe and The District Apartments.

#### PROPERTY HIGHLIGHTS

- · Lease Rate Includes Utilities!
- · Atrium Style Office Building
- Covered and Uncovered Parking Available
- Located on Perkins Road between College Drive & Essen
- Convenient to Our Lady of the Lake Hospital and Pennington Biomedical Center

### **OFFERING SUMMARY**

Lease Rate: N/A

Available SF: Fully Leased

Lot Size: 1.04 Acres

Building Size: 21,160 SF

| DEMOGRAPHICS      | 1 MILE    | 3 MILES  | 5 MILES  |
|-------------------|-----------|----------|----------|
| Total Households  | 2,539     | 27,571   | 76,524   |
| Total Population  | 5,585     | 63,634   | 186,649  |
| Average HH Income | \$104,453 | \$89,129 | \$68,528 |

## Additional Photos









# Suite 131 - First Floor Space

 LEASE TYPE
 | TOTAL SPACE | Fully Leased
 LEASE TERM | Negotiable
 LEASE RATE | N/A



| SUITE | TENANT | SIZE (SF) | LEASE TYPE   | LEASE RATE    | DESCRIPTION                                                                                                                |
|-------|--------|-----------|--------------|---------------|----------------------------------------------------------------------------------------------------------------------------|
| 131   | _      | 1754 SE   | Full Service | \$17.00 SE/vr | Includes up to seven (7) offices, conference room with kitchenette, waiting area and common area restroom adjacent to suit |

# Suite 207 - Second Floor Space



## Suite 220 - Second Floor Space

 LEASE TYPE
 | TOTAL SPACE | Fully Leased
 L