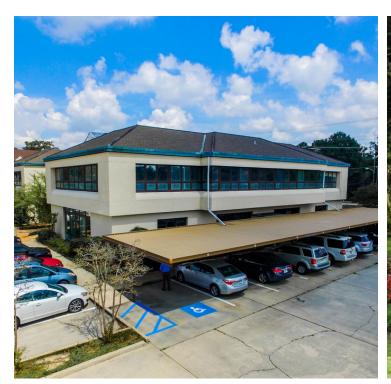

l Hospital - Bluebonnet, Pennington Biomedical Center, Rouzan, Perkins Rowe and The District Apartments.

#### PROPERTY HIGHLIGHTS

- · Lease Rate Includes Utilities!
- · Atrium Style Office Building
- Covered and Uncovered Parking Available
- Located on Perkins Road between College Drive & Essen
- Convenient to Our Lady of the Lake Hospital and Pennington Biomedical Center

### **OFFERING SUMMARY**

Lease Rate: N/A

Available SF: Fully Leased

Lot Size: 1.04 Acres

Building Size: 21,160 SF

| DEMOGRAPHICS      | 1 MILE    | 3 MILES  | 5 MILES  |
|-------------------|-----------|----------|----------|
| Total Households  | 2,539     | 27,571   | 76,524   |
| Total Population  | 5,585     | 63,634   | 186,649  |
| Average HH Income | \$104,453 | \$89,129 | \$68,528 |

## Additional Photos









# Suite 131 - First Floor Space

 LEASE TYPE
 | TOTAL SPACE | Fully Leased
 LEASE TERM | Negotiable
 LEASE RATE | N/A



| SUITE | TENANT | SIZE (SF) | LEASE TYPE   | LEASE RATE    | DESCRIPTION                                                                                                                |
|-------|--------|-----------|--------------|---------------|----------------------------------------------------------------------------------------------------------------------------|
| 131   | _      | 1754 SE   | Full Service | \$17.00 SE/vr | Includes up to seven (7) offices, conference room with kitchenette, waiting area and common area restroom adjacent to suit |

# Suite 207 - Second Floor Space



## Suite 220 - Second Floor Space

 LEASE TYPE
 | TOTAL SPACE | Fully Lea