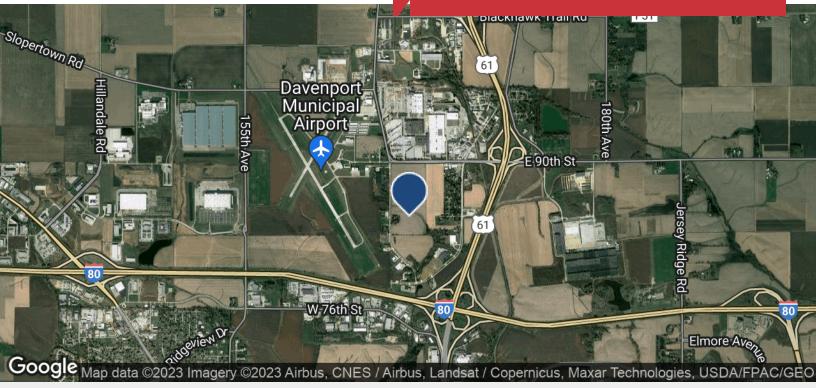

# 20619 165th Avenue

Davenport, Iowa 52804

#### **Property Features**

- Transition land with great development potential
- Close proximity to Interstate 80 and Davenport Airport, which makes this parcel ideal for industrial development
- Utilities to site
- Sub divisible
- Adjacent to M-1 and M-2 zonings
- Call I A for more details