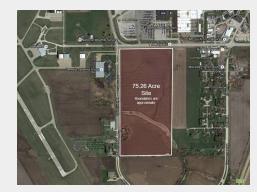

## For Sale Transitional/Developmental Land

75.26 Acres

#### **Property Features**

- Transition land with great development potential
- Close proximity to Interstate 80 and Davenport Airport, which makes this parcel ideal for industrial development
- Utilities to site
- Sub divisible
- Adjacent to M-1 and M-2 zonings
- Call I A for more details